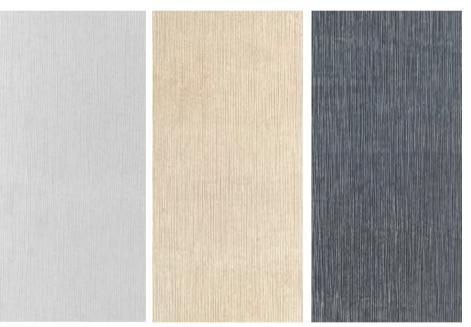

#### Thickness 3-5MM

**Usable area**Wall/Background wall

**Size:** 2940\*580MM

Pure whitet

Beige

Light grey

Medium grey

Dark grey