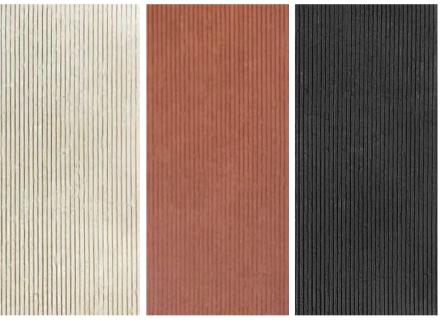

## Line Stone Board

#### **Category**Pure soft stone

#### Thickness 4-8MM

**Usable area**Wall/Background wall

**Size**: 2400\*600MM

Beige

Dark grey