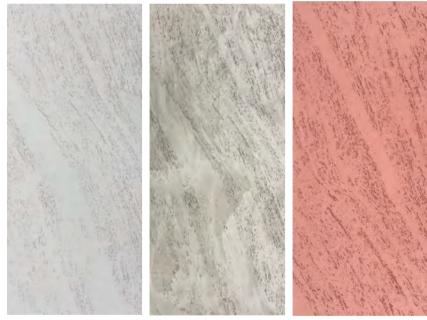

#### RIPPLE BOARD

#### **Category**Pure soft stone

#### **Thickness** 2-7MM

**Usable area**Wall/Background wall

**Size:** 3000\*600MM

Grey

Red