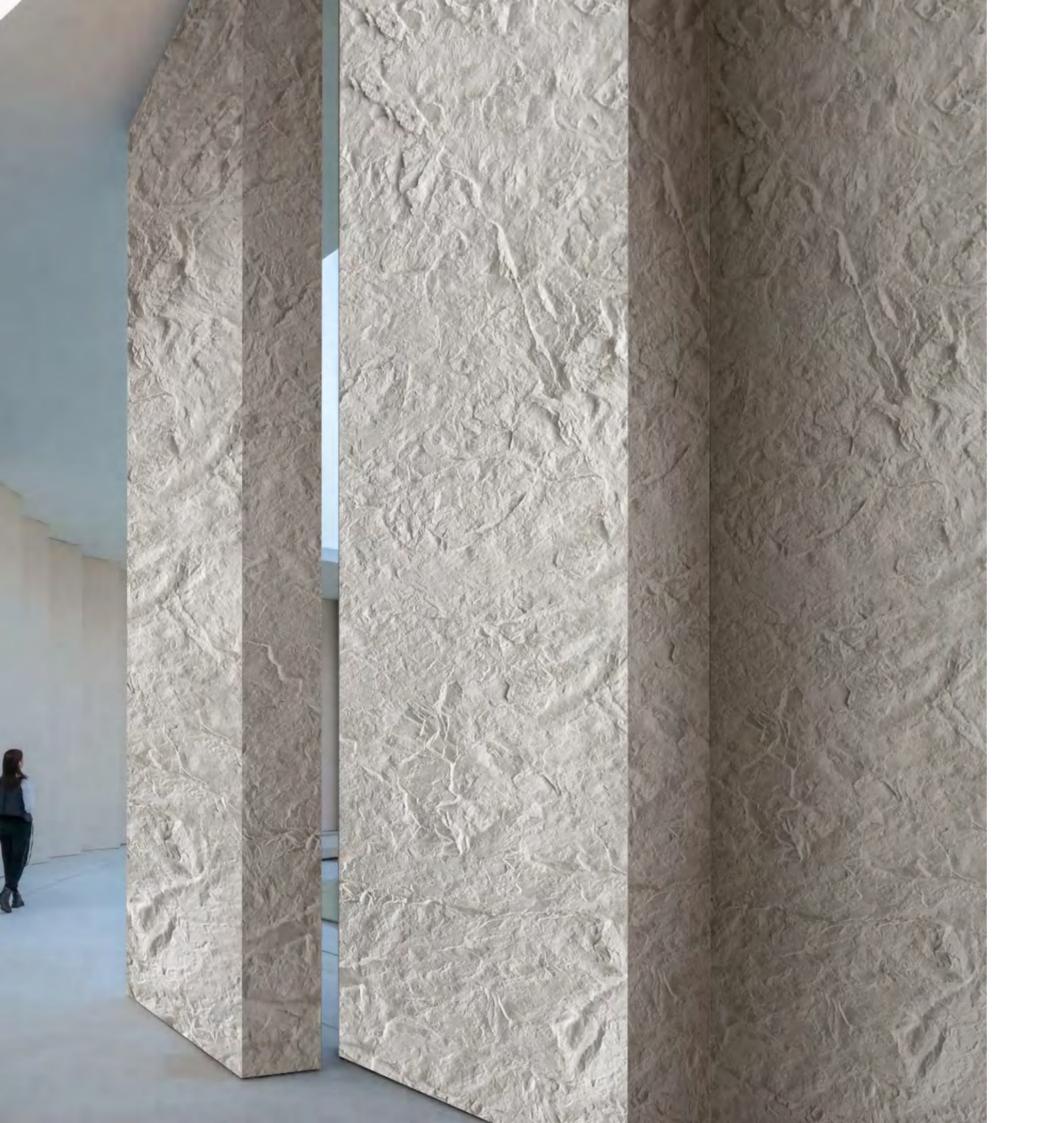

# Cliff Stone

**Category**Pure soft stone

Thickness

2-4MM

**Usable area**Wall/Background wall

**Size**: 2380\*300MM

浅黄色 Light yellow

深灰色 Dark grey