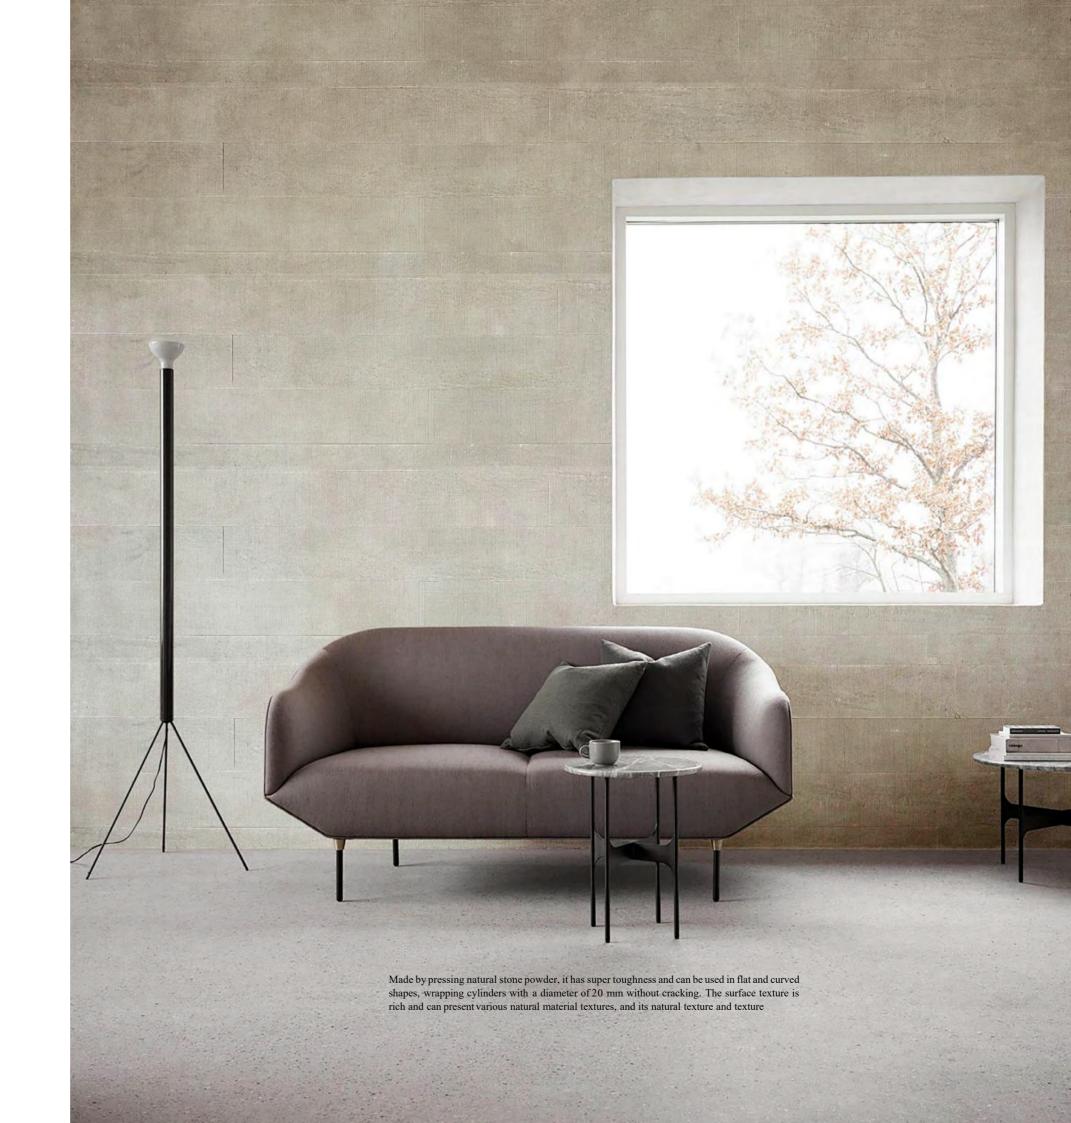

#### Thickness 3-5MM

**Usable area**Wall/Background wall

**Size**: 3000\*600MM

Beige

Dark grey

Made by pressing natural stone powder, it has super toughness and can be used in flat and curved shapes, wrapping cylinders with a diameter of 20 mm without cracking. The surface texture is rich and can present various natural material textures, and its natural texture and texture

Made by pressing natural stone powder, it has super toughness and can be used in flat and curved shapes, wrapping cylinders with a diameter of 20 mm without cracking. The surface texture is rich and can present various natural material textures, and its natural texture and texture