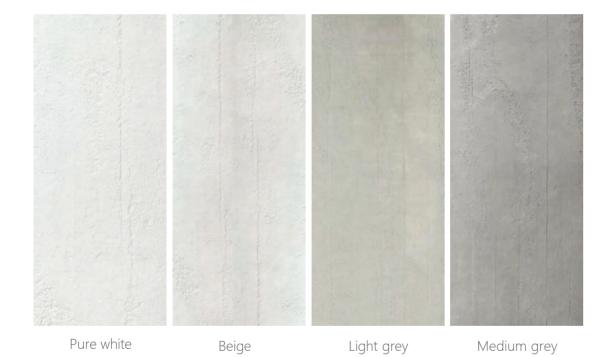

#### Thickness 3-5MM

**Usable area**Wall/Background wall

**Size:** 2940\*580MM

Pure whitet

Beige

Light grey

Medium grey

Dark grey