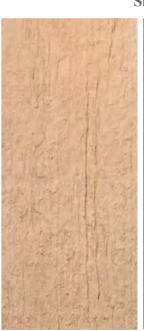

# Cliff Stone

**Category**Pure soft stone

Thickness

2-4MM

**Usable area**Wall/Background wall

**Size**: 2380\*300MM

浅黄色 Light yellow

深灰色 Dark grey