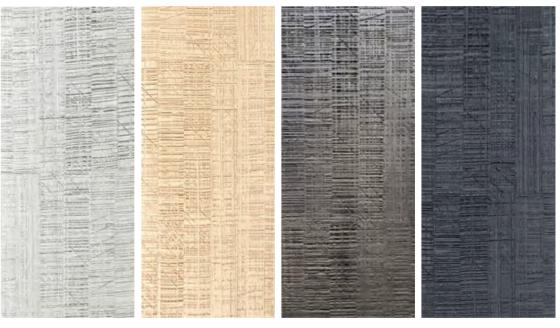

### Wood Concrete Board

**Category**Pure soft stone

Thickness 3-5MM

**Usable area**Wall/Background wall

**Size**: 2950\*1130 / 2950\*565MM

Light grey

Medium grey

#### Thickness 3-5MM

**Usable area**Wall/Background wall

**Size:** 2940\*580MM

Pure whitet

Beige

Light grey

Medium grey

Dark grey