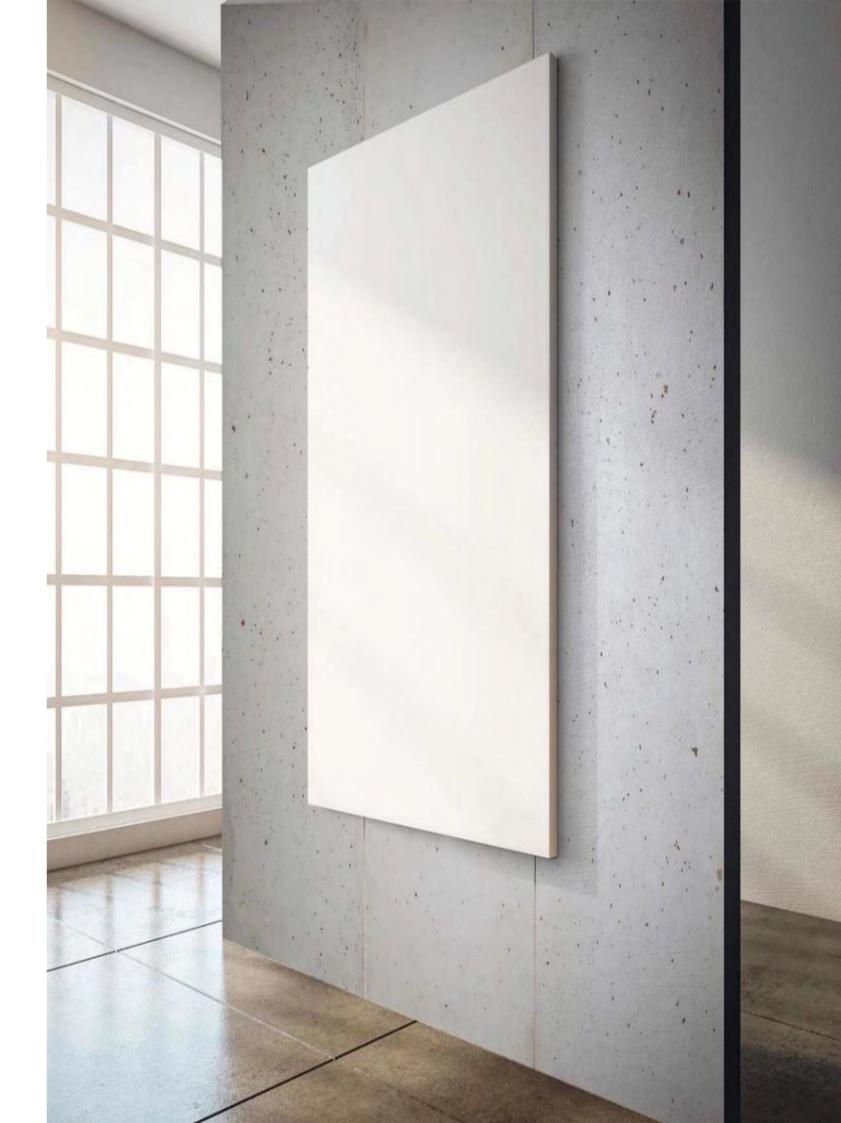

## CONCRETE BOARD

#### **Category**Pure soft stone

#### Thickness 3-5MM

**Usable area**Wall/Background wall

**Size:** 3060\*1200MM / 3060\*600MM