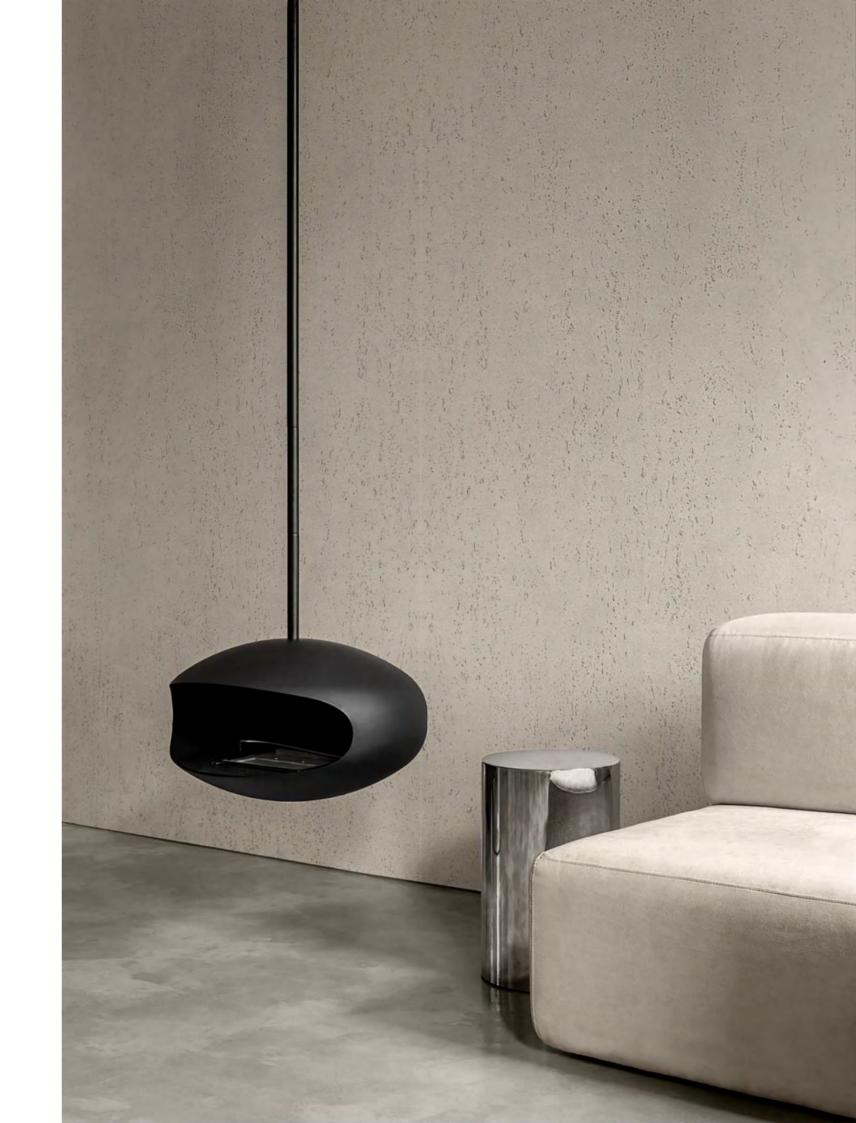

#### Cement Board

### **Category**Pure soft stone

#### Thickness 3-5MM

**Usable area**Wall/Background wall

Light grey

Medium grey