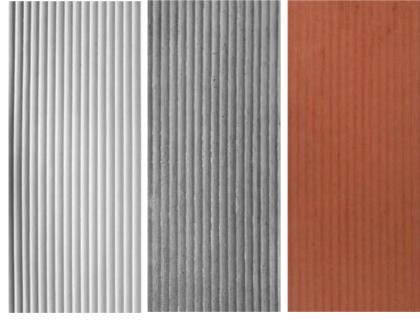

#### RIPPLE BOARD

#### **Category**Pure soft stone

#### **Thickness** 2-7MM

**Usable area**Wall/Background wall

**Size:** 3000\*600MM

Grey

Red