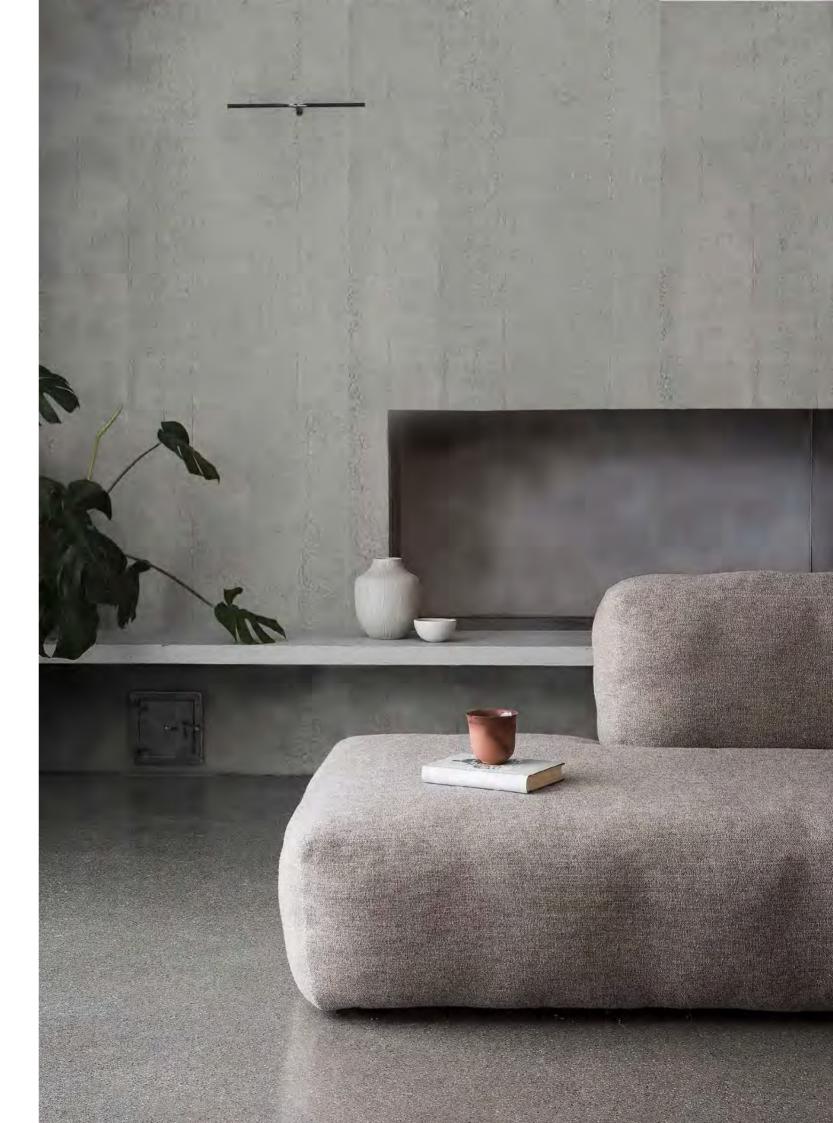

### Wood Concrete Board

**Category**Pure soft stone

Thickness 3-5MM

**Usable area**Wall/Background wall

**Size**: 2950\*1130 / 2950\*565MM

Light grey

Medium grey