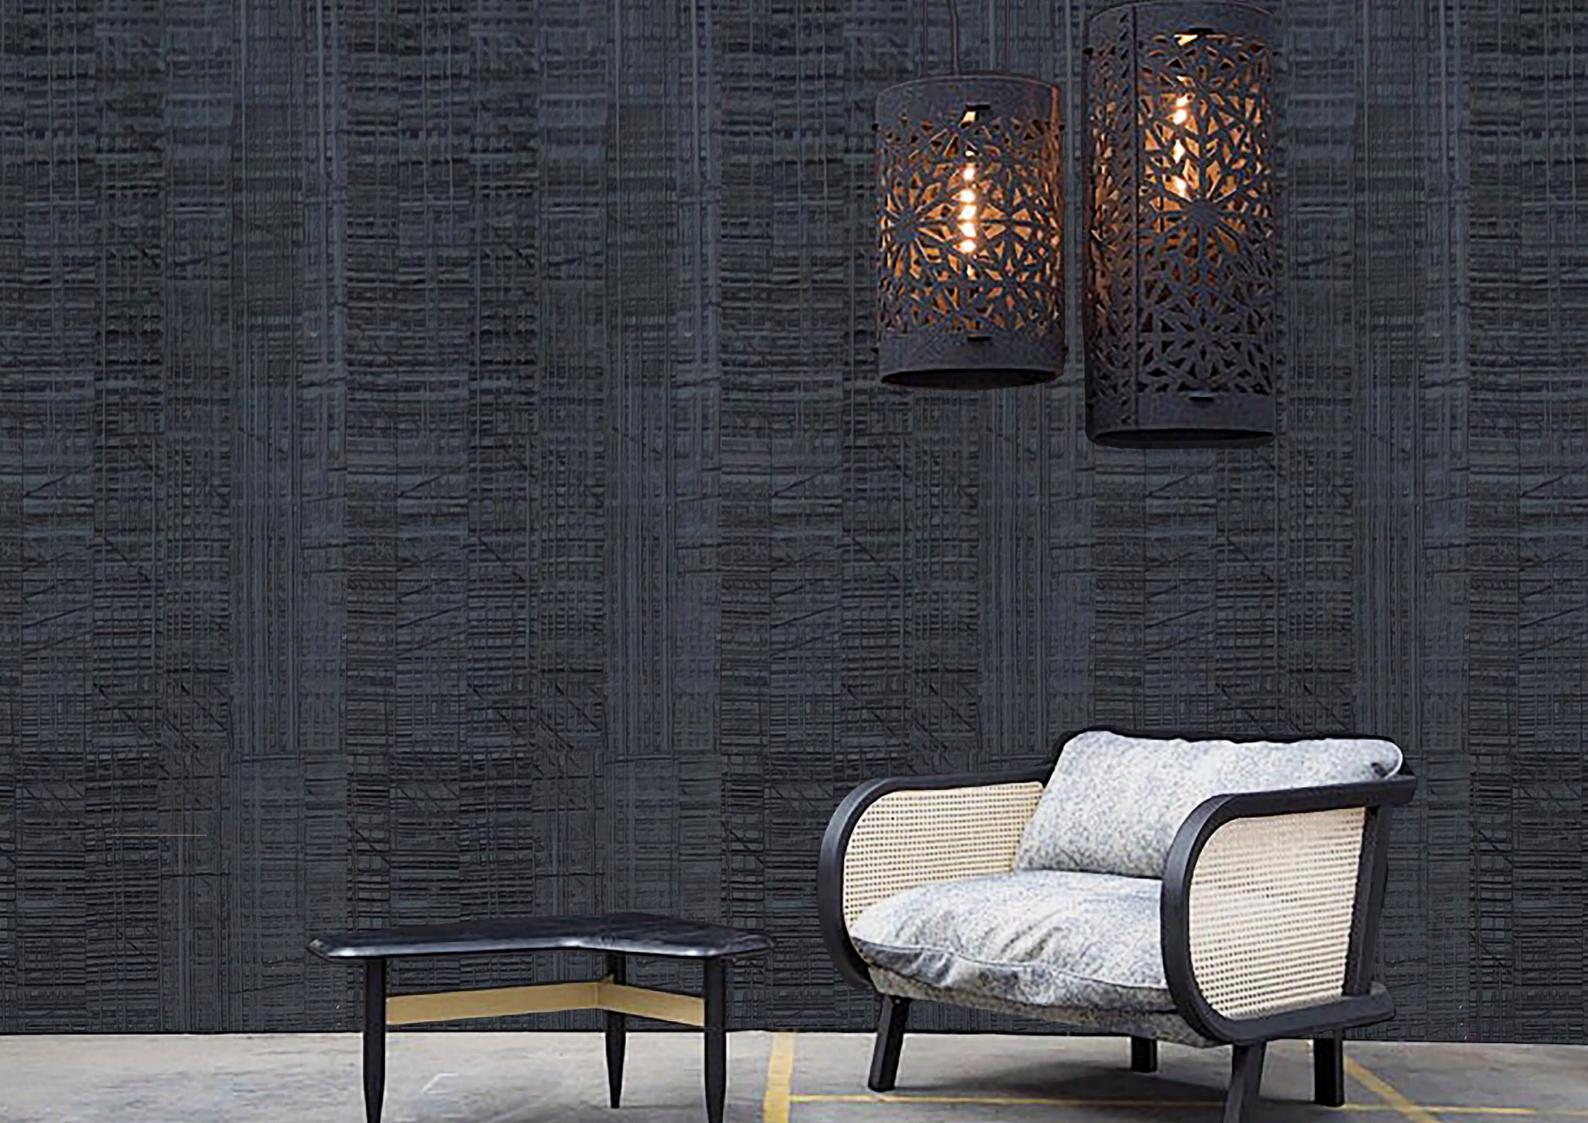

#### Thickness 3-5MM

**Usable area**Wall/Background wall

**Size:** 2940\*580MM

Pure whitet

Beige

Light grey

Medium grey

Dark grey