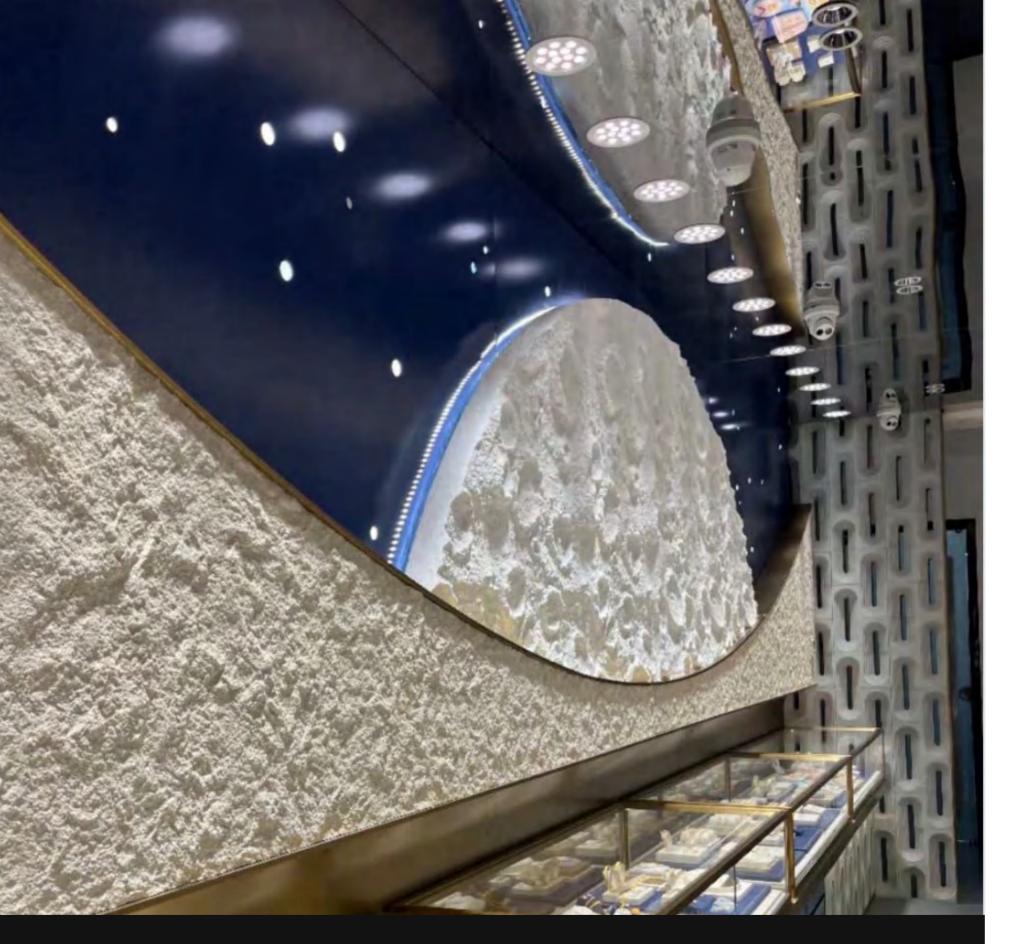

#### Thickness 3-8MM

**Usable area**Wall/Background wall

Size: 3160\*1180MM

In the field of indoor and outdoor decoration, including walls, background walls, landscape walls, etc. Its unique texture and color can create a natural and simple decorative effect, suitable for various styles of buildings and indoor spaces. Both modern minimalist style and classical luxury style can add unique charm to the space.