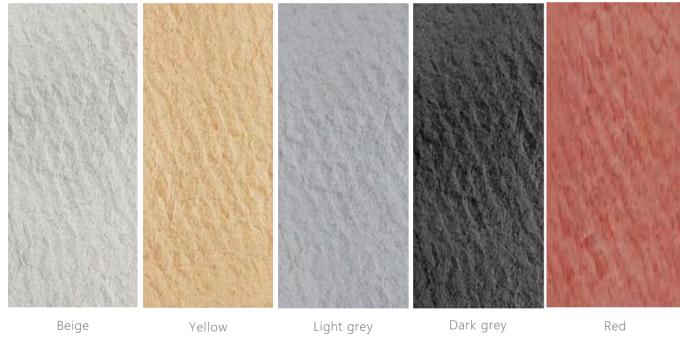

#### **Thickness** 2-7MM

**Usable area**Wall/Background wall

**Size:** 3000\*600MM

Grey

Red