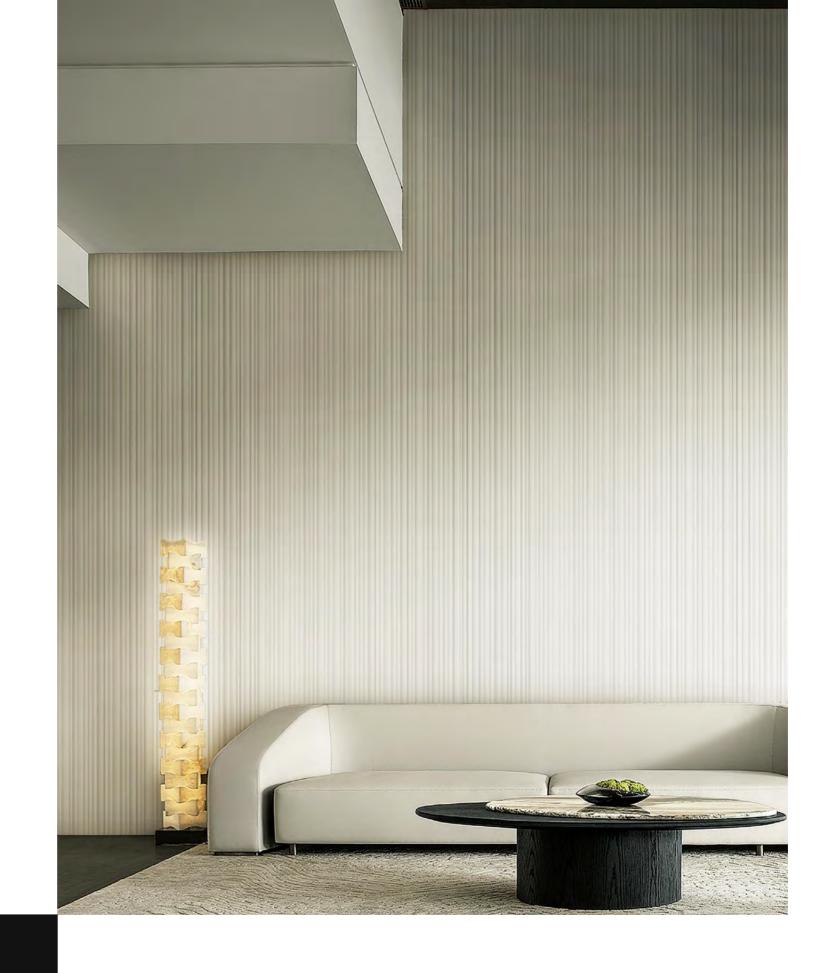

## Line Stone Board

#### **Category**Pure soft stone

#### Thickness 4-8MM

**Usable area**Wall/Background wall

**Size**: 2400\*600MM

Beige

Dark grey