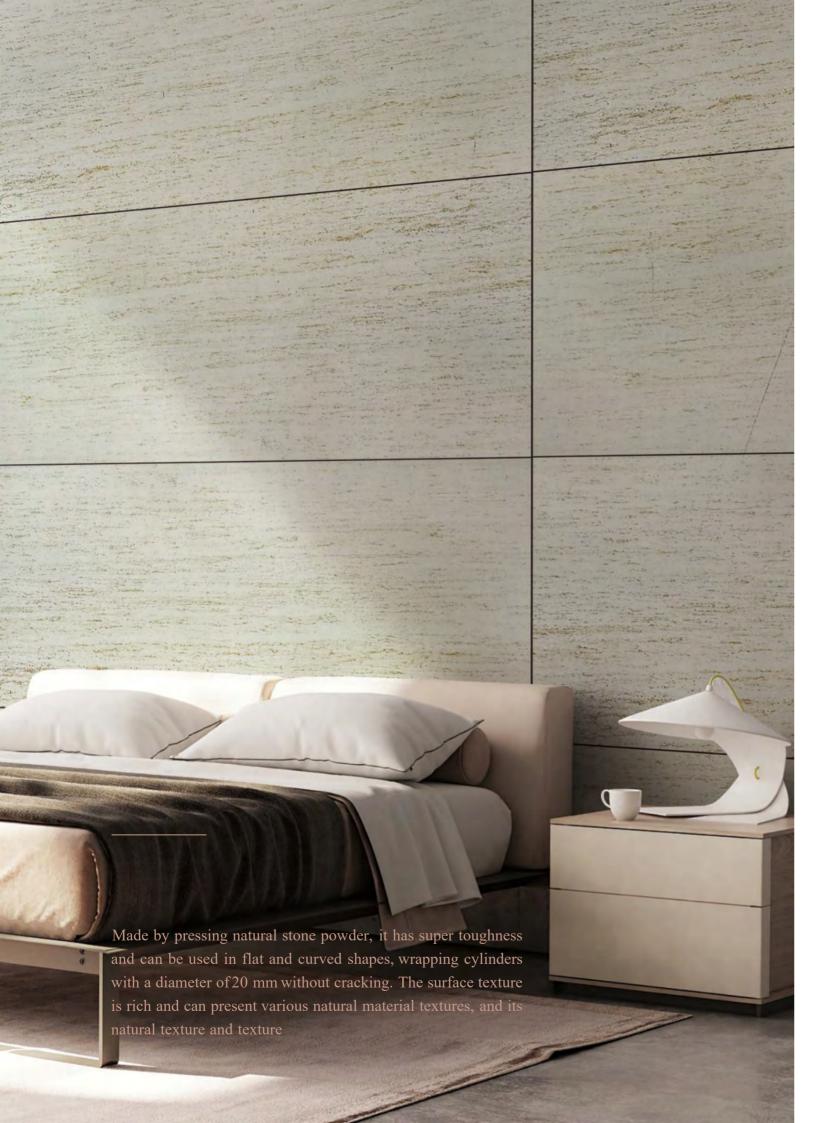

#### Thickness 3-5MM

**Usable area**Wall/Background wall

**Size**: 3000\*600MM

Beige

Dark grey

Made by pressing natural stone powder, it has super toughness and can be used in flat and curved shapes, wrapping cylinders with a diameter of 20 mm without cracking. The surface texture is rich and can present various natural material textures, and its natural texture and texture

Made by pressing natural stone powder, it has super toughness and can be used in flat and curved shapes, wrapping cylinders with a diameter of 20 mm without cracking. The surface texture is rich and can present various natural material textures, and its natural texture and texture