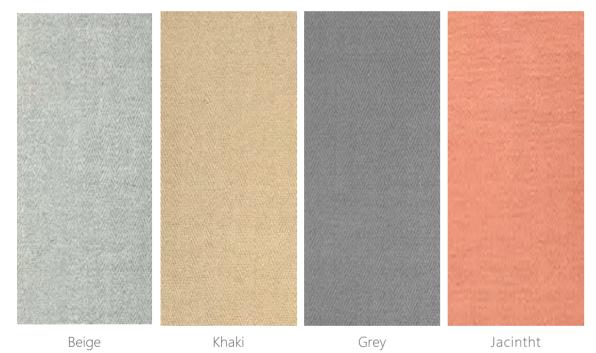

### Wood Concrete Board

**Category**Pure soft stone

Thickness 3-5MM

**Usable area**Wall/Background wall

**Size**: 2950\*1130 / 2950\*565MM

Light grey

Medium grey