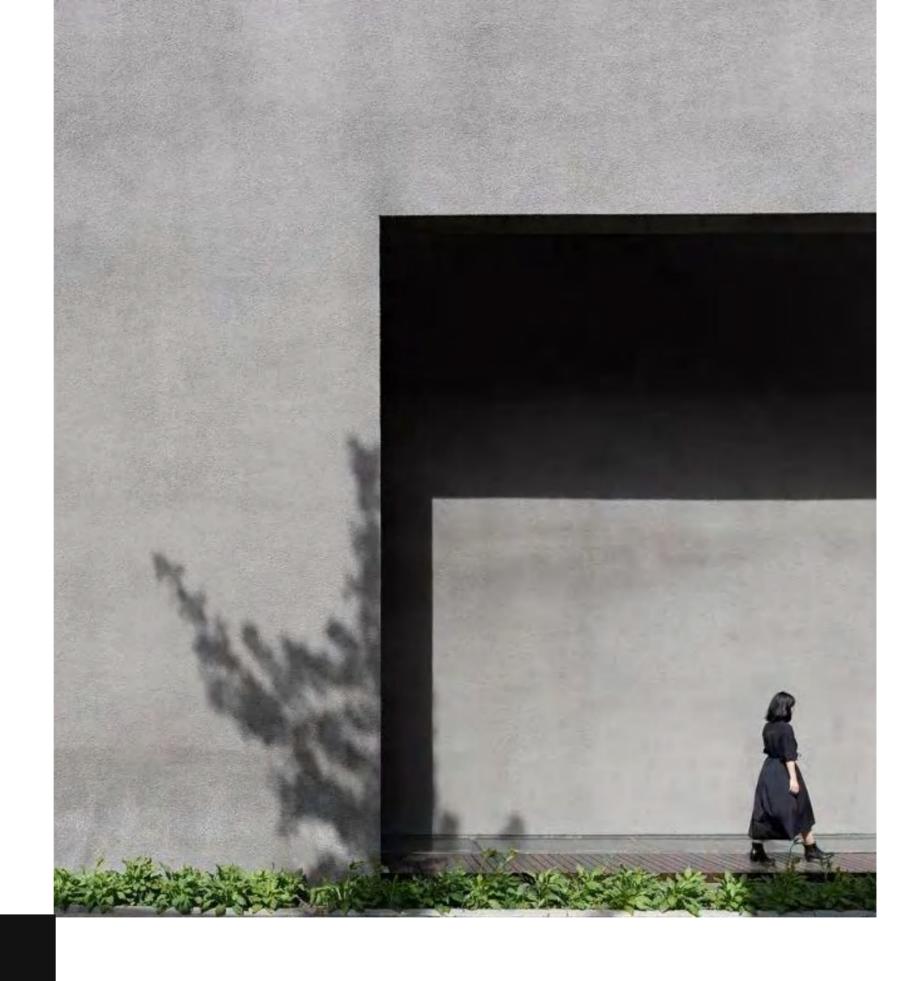

#### Thickness 3-8MM

**Usable area**Wall/Background wall

Size: 3160\*1180MM

In the field of indoor and outdoor decoration, including walls, background walls, landscape walls, etc. Its unique texture and color can create a natural and simple decorative effect, suitable for various styles of buildings and indoor spaces. Both modern minimalist style and classical luxury style can add unique charm to the space.