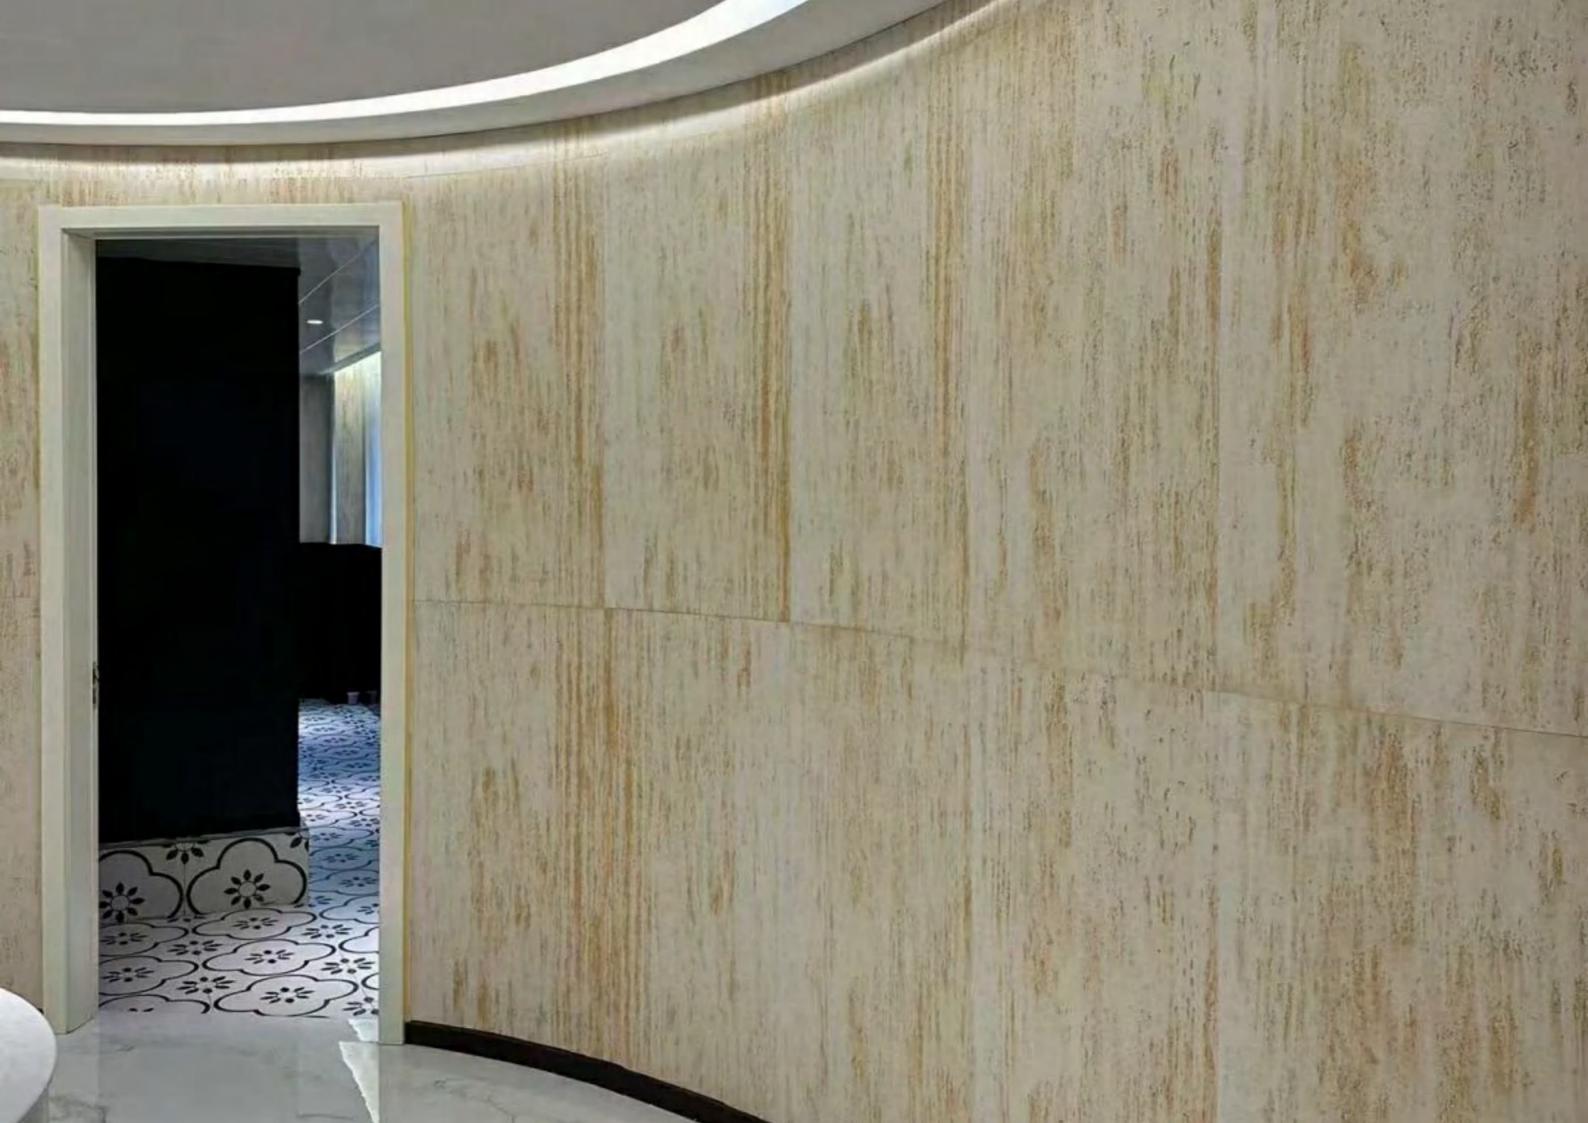

#### Made by pressing natural stone powder, it has super toughness and can be used in flat and curved shapes, wrapping cylinders with a diameter of 20 mm without cracking. The surface texture is rich and can present various natural material textures, and its natural texture and texture