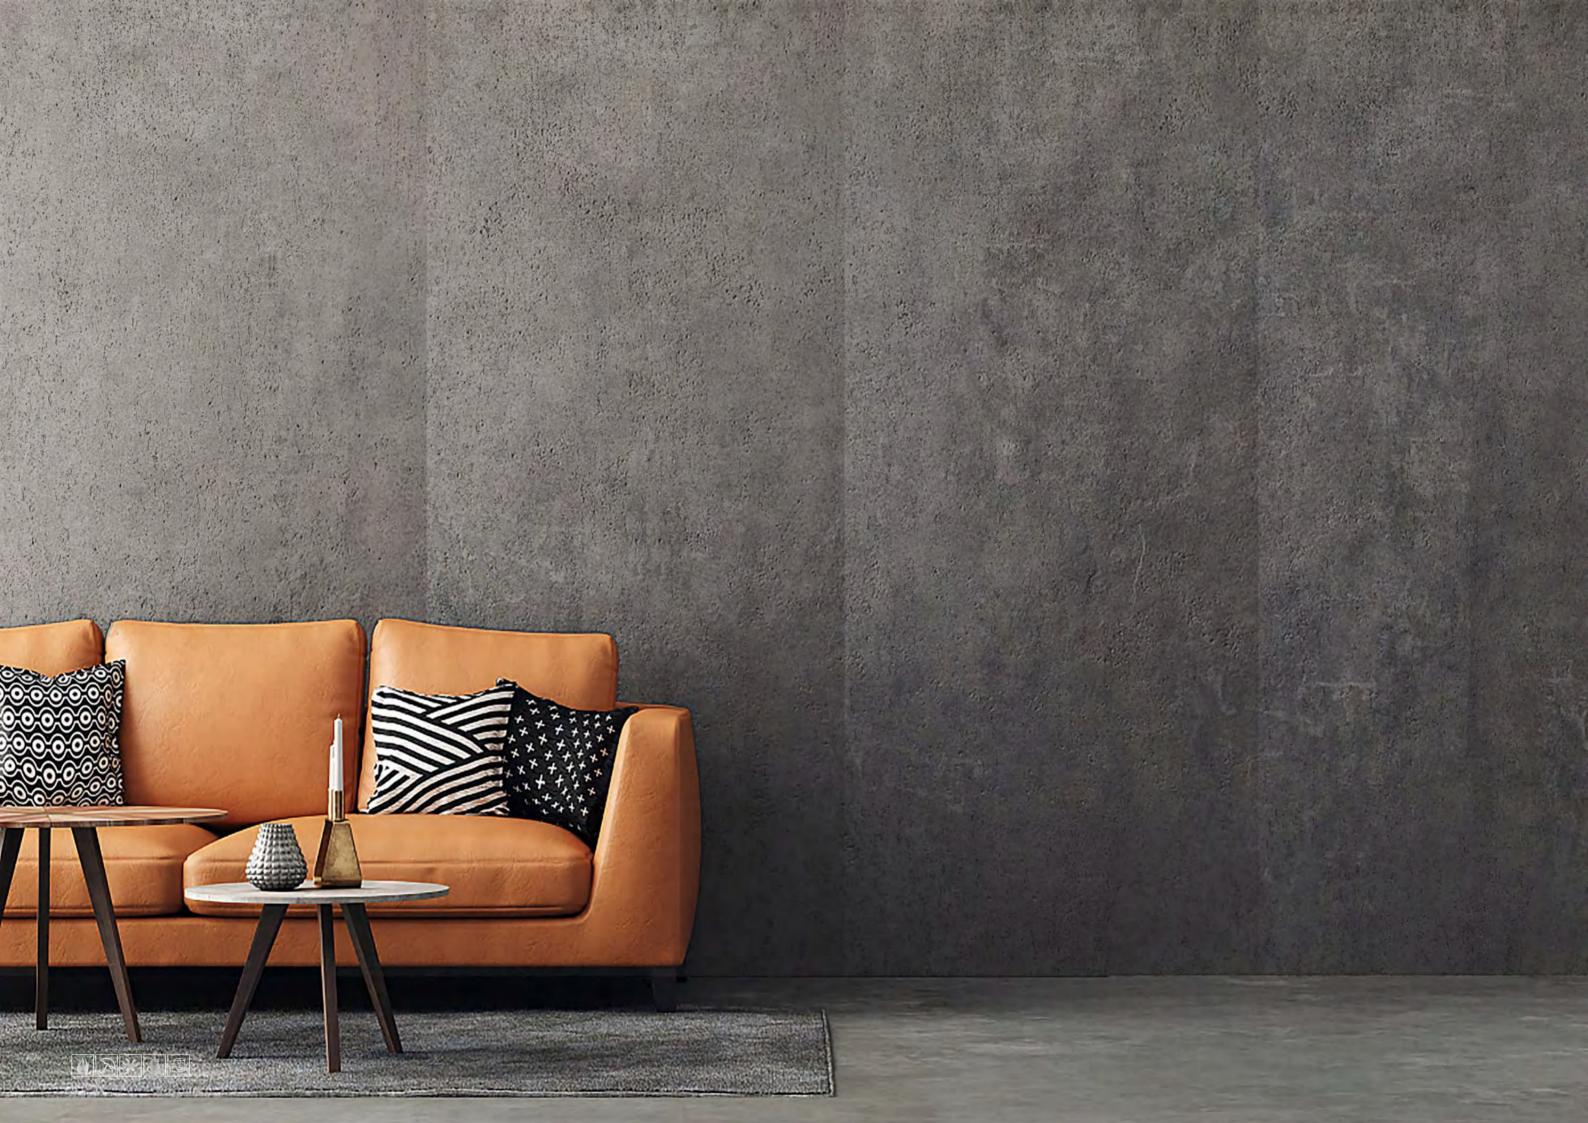

## CONCRETE BOARD

#### **Category**Pure soft stone

#### Thickness 3-5MM

**Usable area**Wall/Background wall

**Size:** 3060\*1200MM / 3060\*600MM