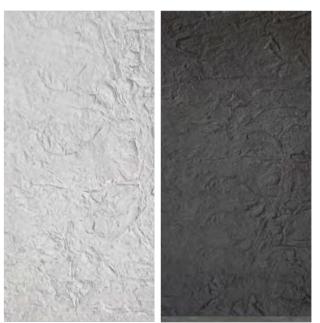

# Cliff Stone

**Category**Pure soft stone

Thickness

2-4MM

**Usable area**Wall/Background wall

**Size**: 2380\*300MM

浅黄色 Light yellow

深灰色 Dark grey