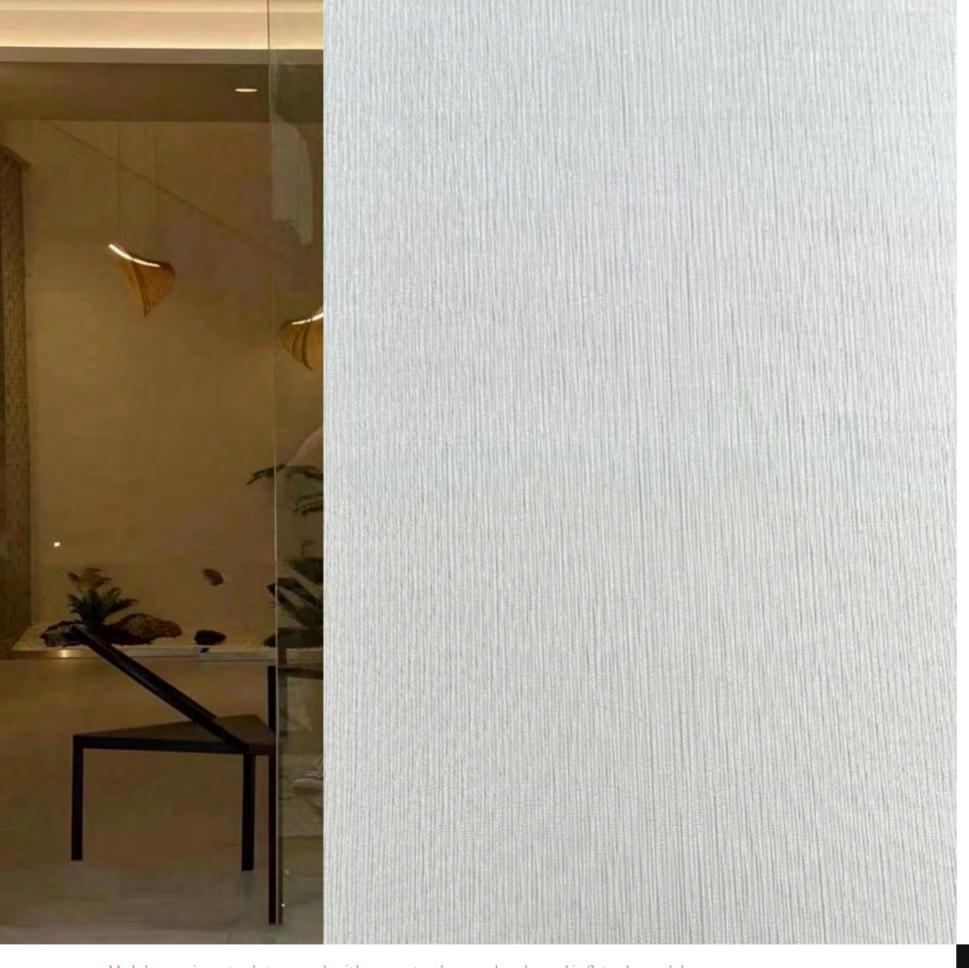

#### Thickness 3-5MM

**Usable area**Wall/Background wall

**Size:** 2940\*580MM

Pure whitet

Beige

Light grey

Medium grey

Dark grey