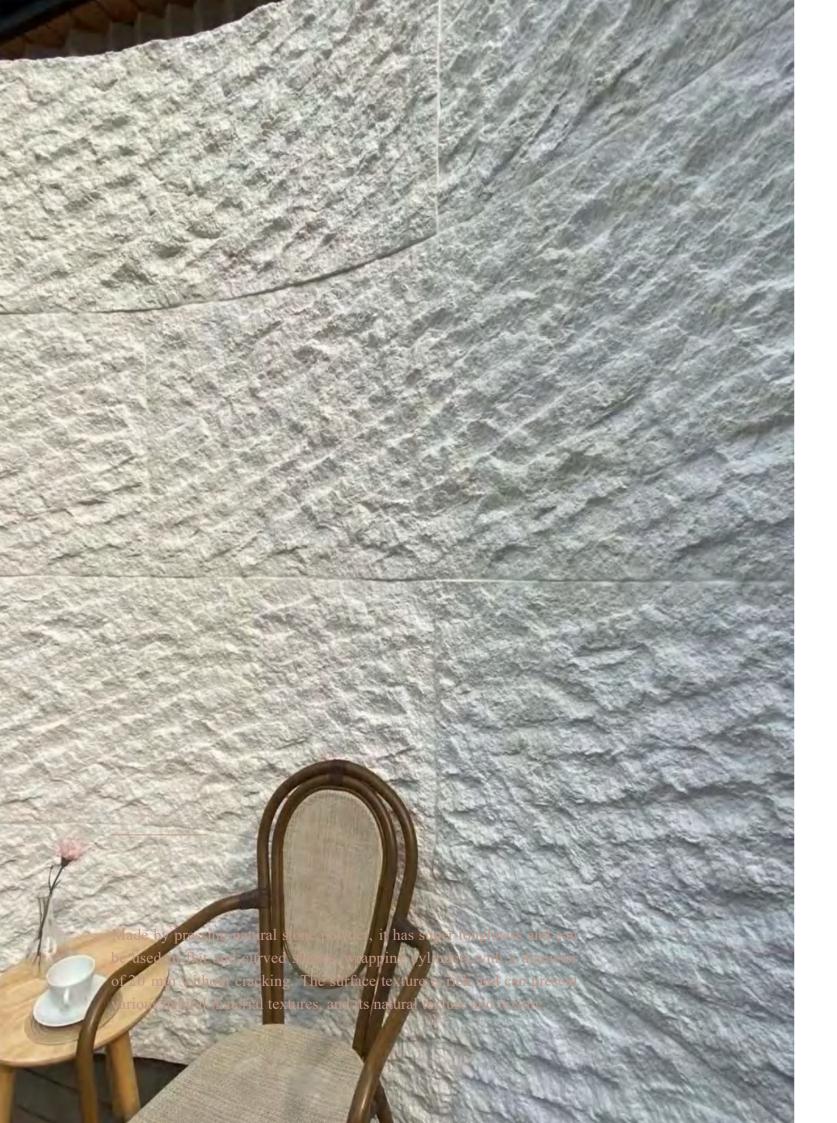

#### Thickness 3-5MM

**Usable area**Wall/Background wall

**Size**: 3000\*600MM

Beige

Dark grey

Made by pressing natural stone powder, it has super toughness and can be used in flat and curved shapes, wrapping cylinders with a diameter of 20 mm without cracking. The surface texture is rich and can present various natural material textures, and its natural texture and texture

Made by pressing natural stone powder, it has super toughness and can be used in flat and curved shapes, wrapping cylinders with a diameter of 20 mm without cracking. The surface texture is rich and can present various natural material textures, and its natural texture and texture

#### Made by pressing natural stone powder, it has super toughness and can be used in flat and curved shapes, wrapping cylinders with a diameter of 20 mm without cracking. The surface texture is rich and can present various natural material textures, and its natural texture and texture