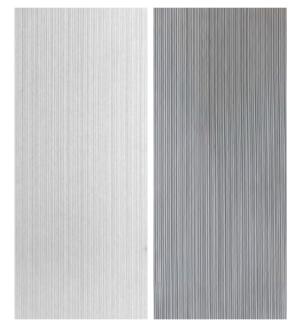

## Line Stone Board

#### **Category**Pure soft stone

#### Thickness 4-8MM

**Usable area**Wall/Background wall

**Size**: 2400\*600MM

Beige

Dark grey