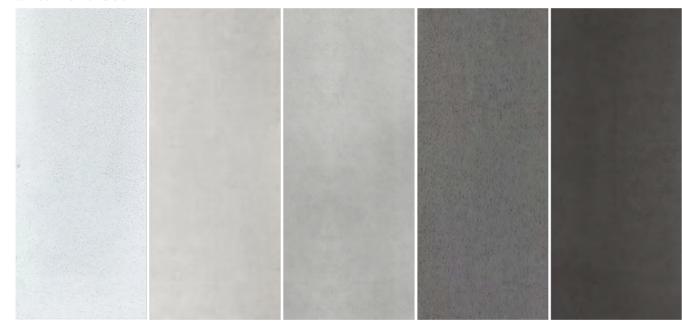

## CONCRETE BOARD

#### **Category**Pure soft stone

#### Thickness 3-5MM

**Usable area**Wall/Background wall

**Size:** 3060\*1200MM / 3060\*600MM