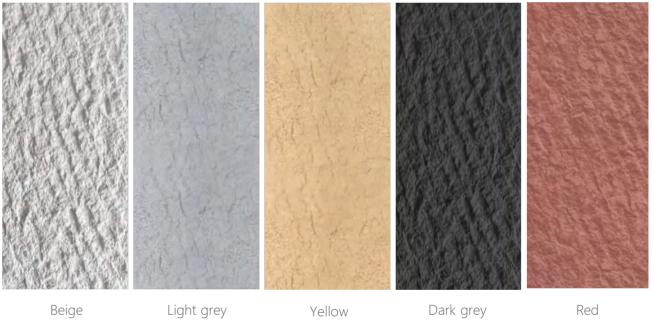

#### **Category**Pure soft stone

#### Thickness 4-8MM

**Usable area**Wall/Background wall

**Size**: 2400\*600MM

Beige

Dark grey

## Square Line Stone

**Category**Pure soft stone

Thickness

2-8MM

**Usable area**Wall/Background wall

**Size**: 2800\*580MM

Beige

Red

Dark grey