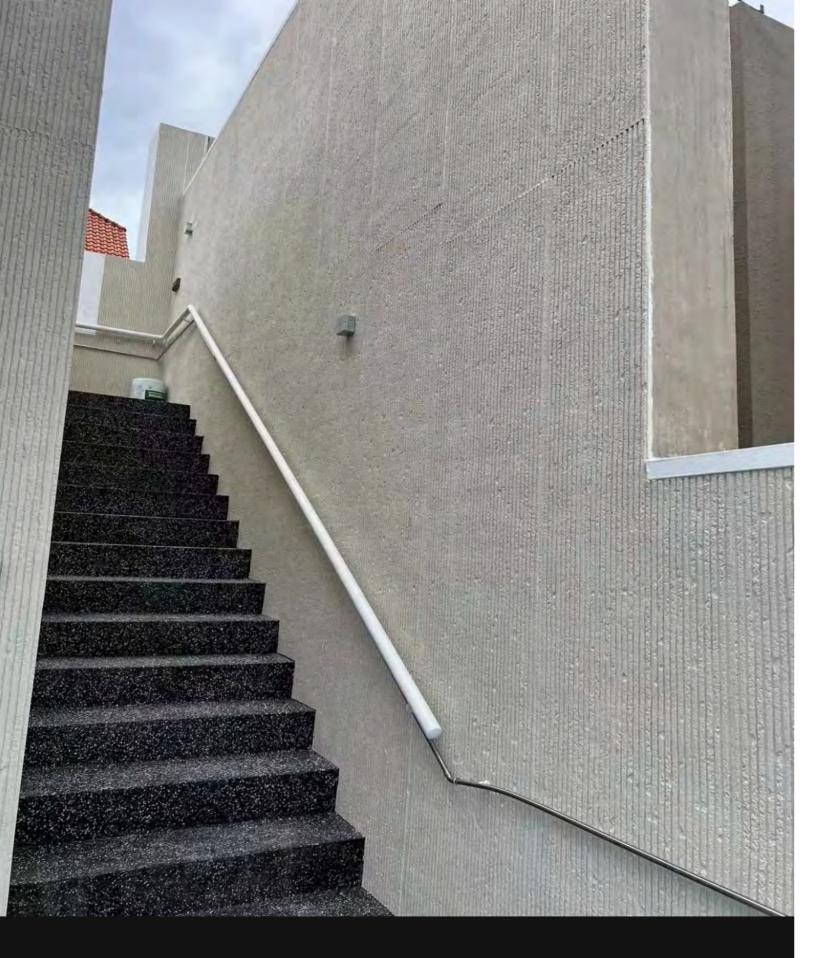

#### RIPPLE BOARD

#### **Category**Pure soft stone

#### **Thickness** 2-7MM

**Usable area**Wall/Background wall

**Size:** 3000\*600MM

Grey

Red