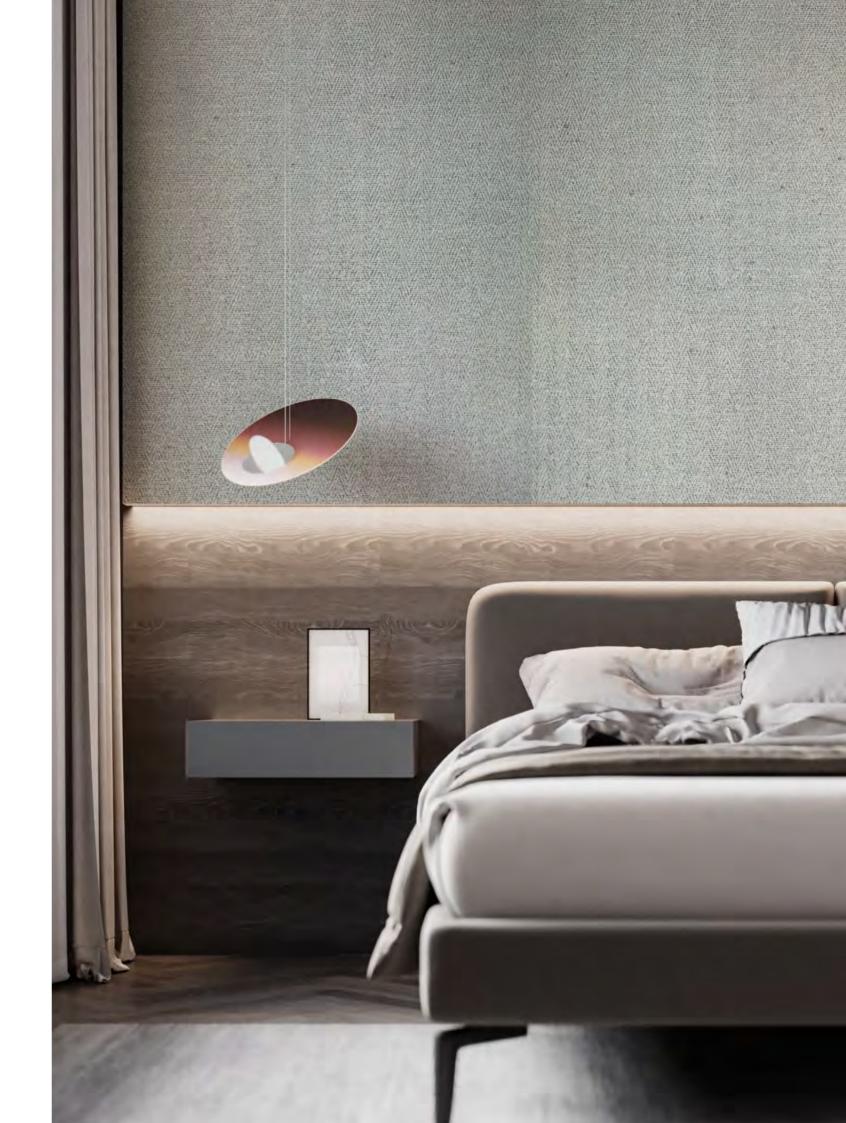

### Wood Concrete Board

**Category**Pure soft stone

Thickness 3-5MM

**Usable area**Wall/Background wall

**Size**: 2950\*1130 / 2950\*565MM

Light grey

Medium grey