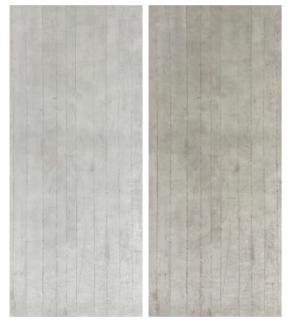

## CONCRETE BOARD

#### **Category**Pure soft stone

#### Thickness 3-5MM

**Usable area**Wall/Background wall

**Size:** 3060\*1200MM / 3060\*600MM