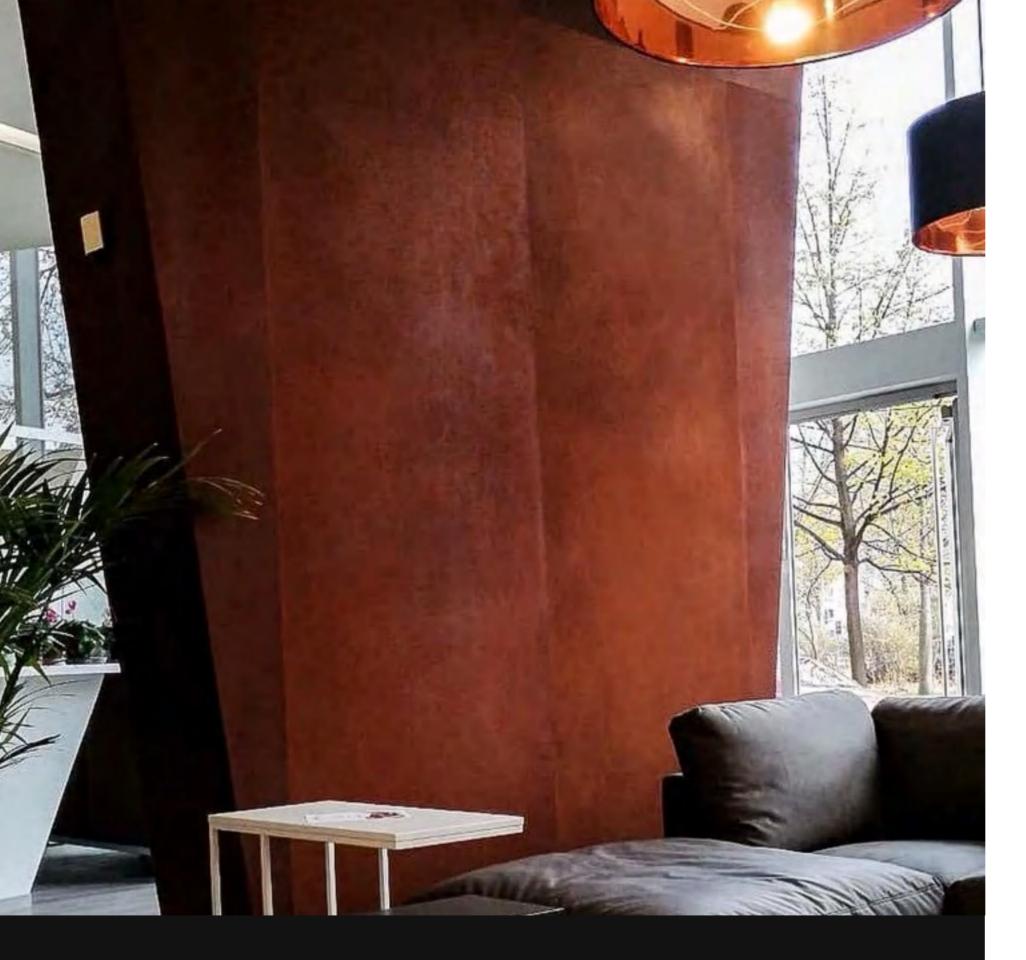

### Rust Board

**Category**Pure soft stone

Thickness

3-5MM

**Usable area**Wall/Background wall

**Size**: 2940\*970MM / 3060\*1180MM

Medium plaid

Bush-hammered