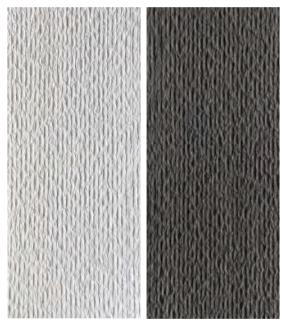

## Ridged Stone

**Category**Pure soft stone

**Thickness** 

2-8MM

**Usable area**Wall/Background wall

**Size**: 2950\*670MM

Pure white

Beige

Grey