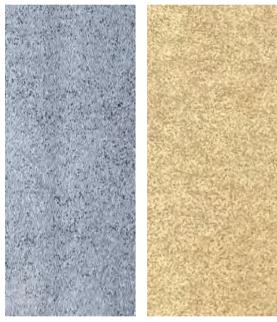

### Foamed Aluminium Alloy Board

#### **Category**Pure soft stone

#### Thickness 3-5MM

**Usable area**Wall/Background wall

**Size:** 2400\*600 / 2400\*1200MM

Silver

Golden