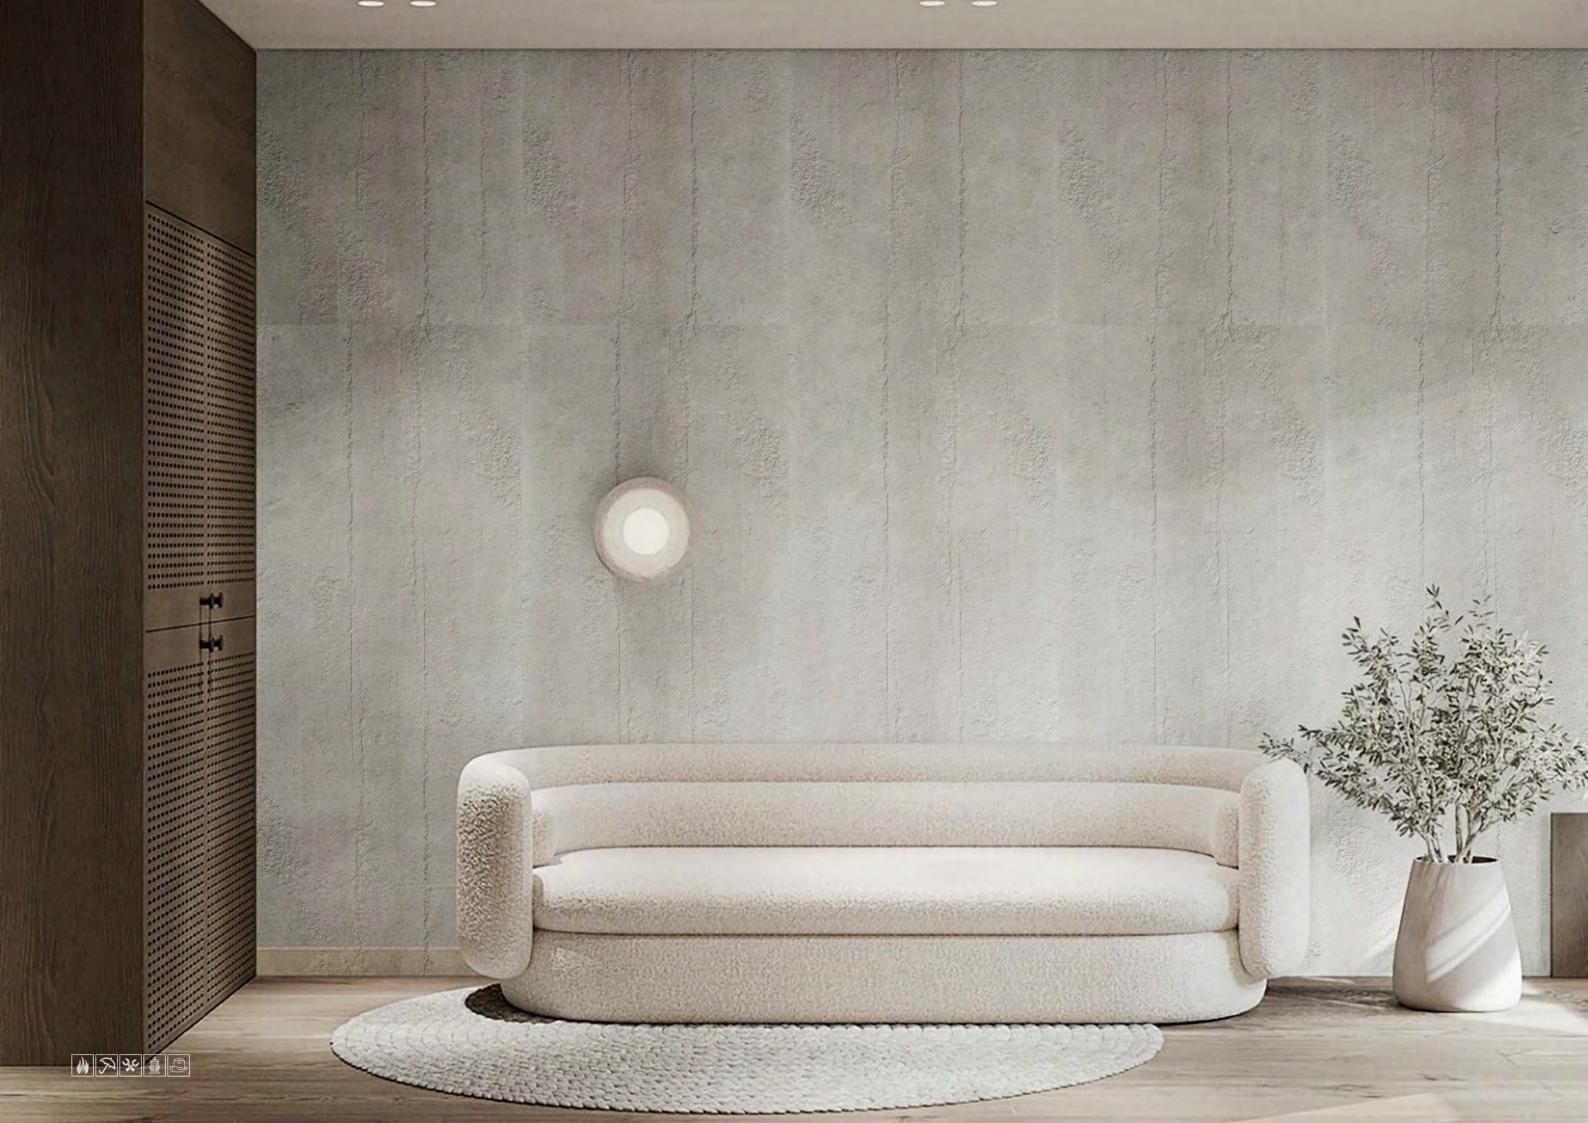

### Wood-cement board

**Category**Pure soft stone

Thickness 3-5MM

**Usable area**Wall/Background wall

**Size**: 3000\*600MM

Light grey

Medium grey