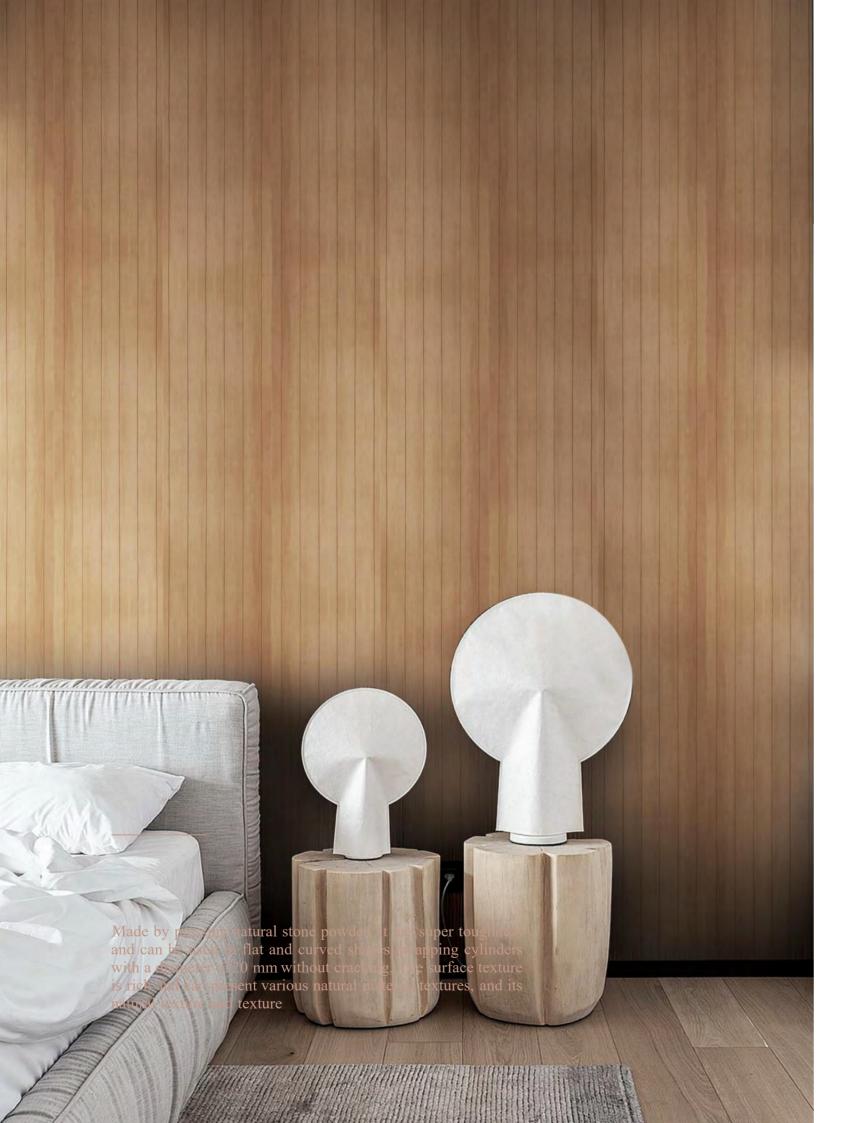

#### Thickness 3-5MM

**Usable area**Wall/Background wall

**Size**: 3000\*600MM

Beige

Dark grey

Made by pressing natural stone powder, it has super toughness and can be used in flat and curved shapes, wrapping cylinders with a diameter of 20 mm without cracking. The surface texture is rich and can present various natural material textures, and its natural texture and texture

Made by pressing natural stone powder, it has super toughness and can be used in flat and curved shapes, wrapping cylinders with a diameter of 20 mm without cracking. The surface texture is rich and can present various natural material textures, and its natural texture and texture