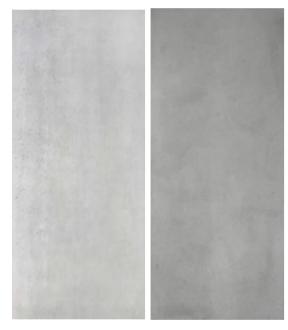

## CONCRETE BOARD

#### **Category**Pure soft stone

#### Thickness 3-5MM

**Usable area**Wall/Background wall

**Size:** 3060\*1200MM / 3060\*600MM