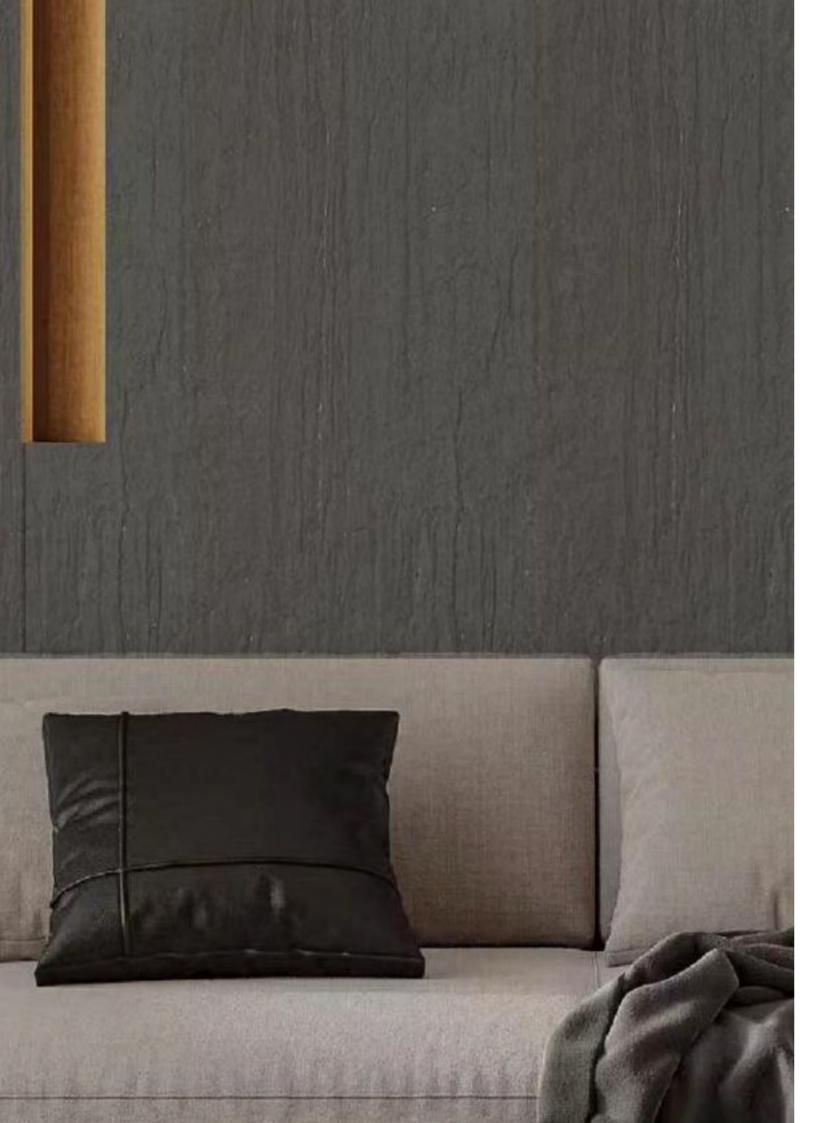

## CONCRETE BOARD

#### **Category**Pure soft stone

#### Thickness 3-5MM

**Usable area**Wall/Background wall

**Size:** 3060\*1200MM / 3060\*600MM