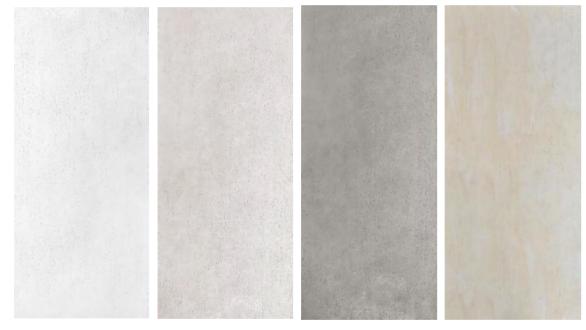

## CONCRETE BOARD

#### **Category**Pure soft stone

#### Thickness 3-5MM

**Usable area**Wall/Background wall

**Size:** 3060\*1200MM / 3060\*600MM