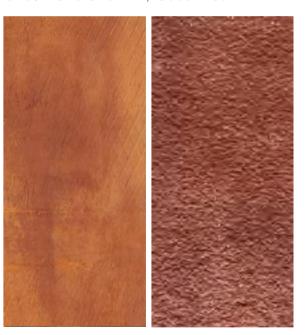

### Rust Board

**Category**Pure soft stone

Thickness

3-5MM

**Usable area**Wall/Background wall

**Size**: 2940\*970MM / 3060\*1180MM

Medium plaid

Bush-hammered