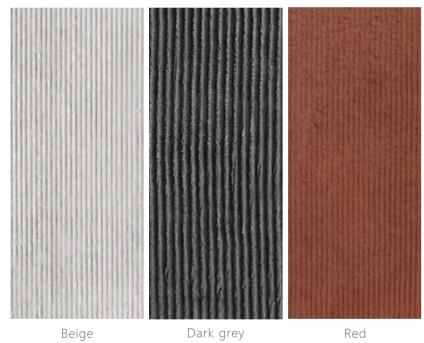

### Fine Line Stone Board

#### Category

Pure soft stone

#### Thickness 3-5MM

**Usable area**Wall/Background wall

**Size**: 3000\*600MM

Beige

Dark grey

Made by pressing natural stone powder, it has super toughness and can be used in flat and curved shapes, wrapping cylinders with a diameter of 20 mm without cracking. The surface texture is rich and can present various natural material textures, and its natural texture and texture