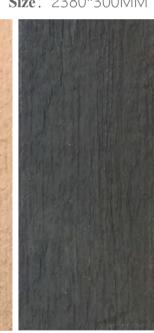

# Cliff Stone

**Category**Pure soft stone

Thickness

2-4MM

**Usable area**Wall/Background wall

**Size**: 2380\*300MM

浅黄色 Light yellow

深灰色 Dark grey