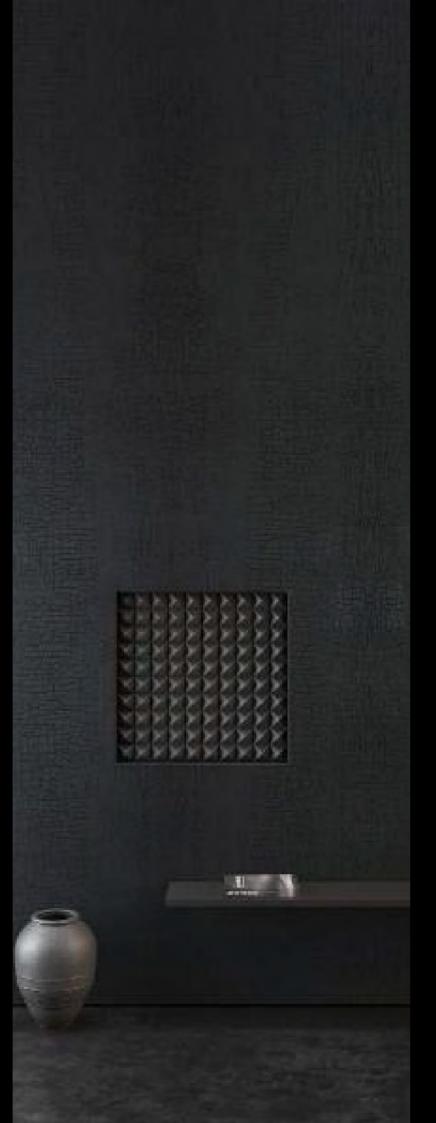

### Rust Board

**Category**Pure soft stone

Thickness

3-5MM

**Usable area**Wall/Background wall

**Size**: 2940\*970MM / 3060\*1180MM

Medium plaid

Bush-hammered