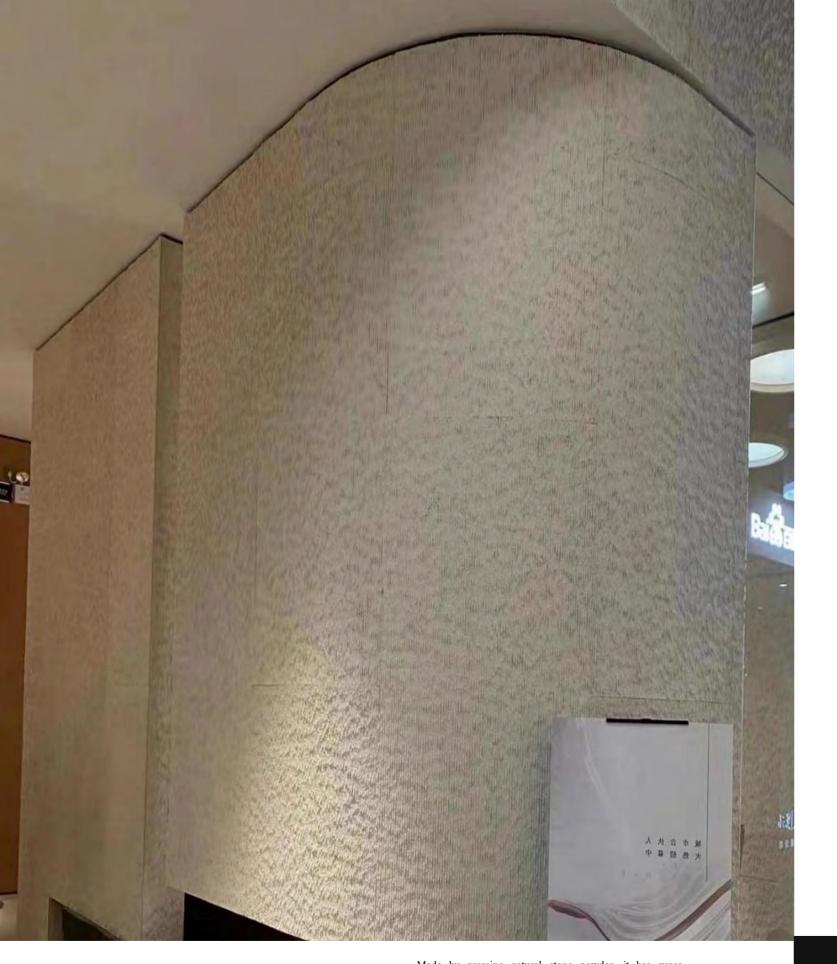

## Moonscape Stone

Category
Pure soft stone

Thickness 2-13MM

**Usable area** Wall/Background wall

**Size**: 1600\*580MM