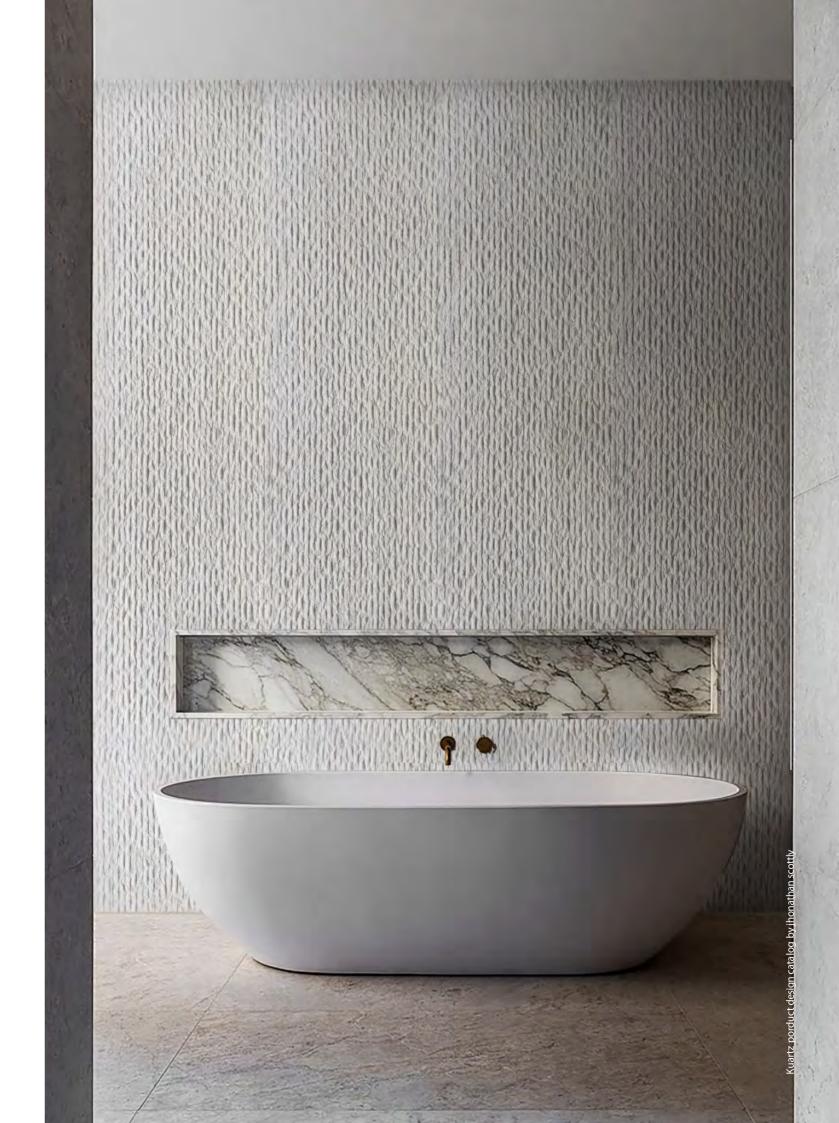

#### RIPPLE BOARD

#### **Category**Pure soft stone

#### **Thickness** 2-7MM

**Usable area**Wall/Background wall

**Size:** 3000\*600MM

Grey

Red