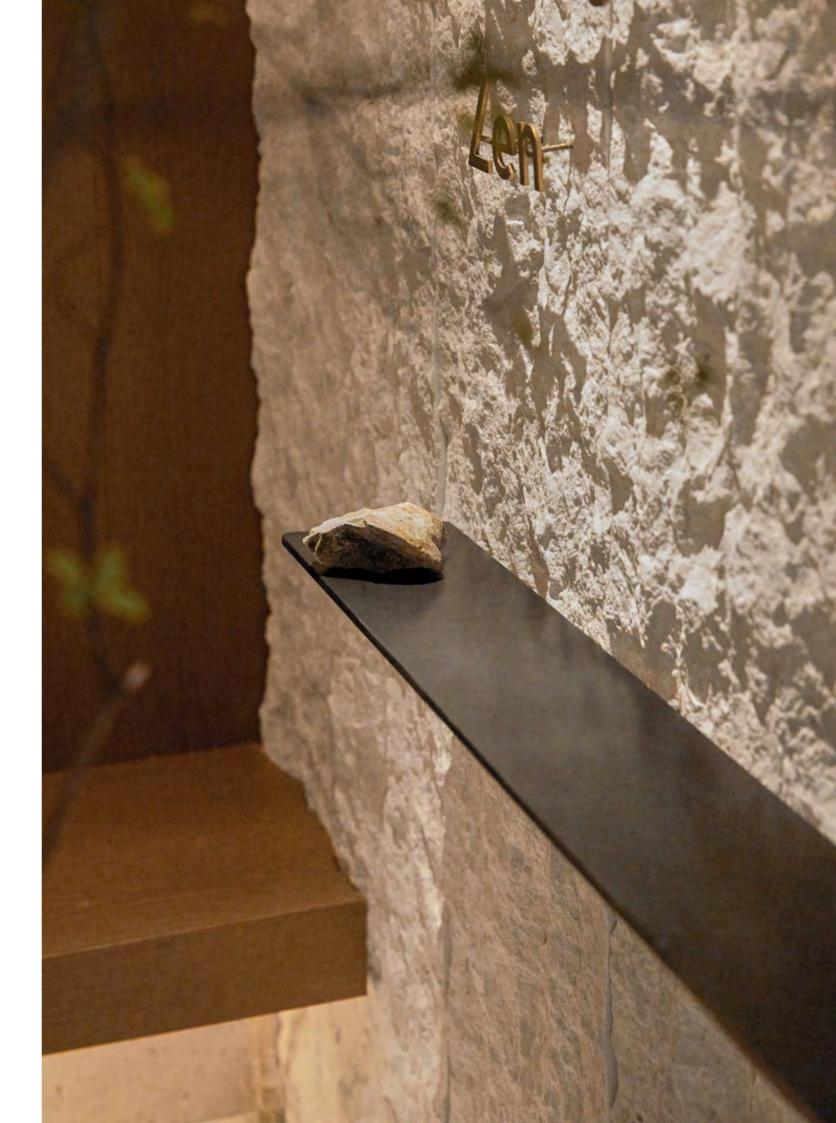

#### Thickness 3-8MM

**Usable area**Wall/Background wall

Size: 3160\*1180MM

In the field of indoor and outdoor decoration, including walls, background walls, landscape walls, etc. Its unique texture and color can create a natural and simple decorative effect, suitable for various styles of buildings and indoor spaces. Both modern minimalist style and classical luxury style can add unique charm to the space.