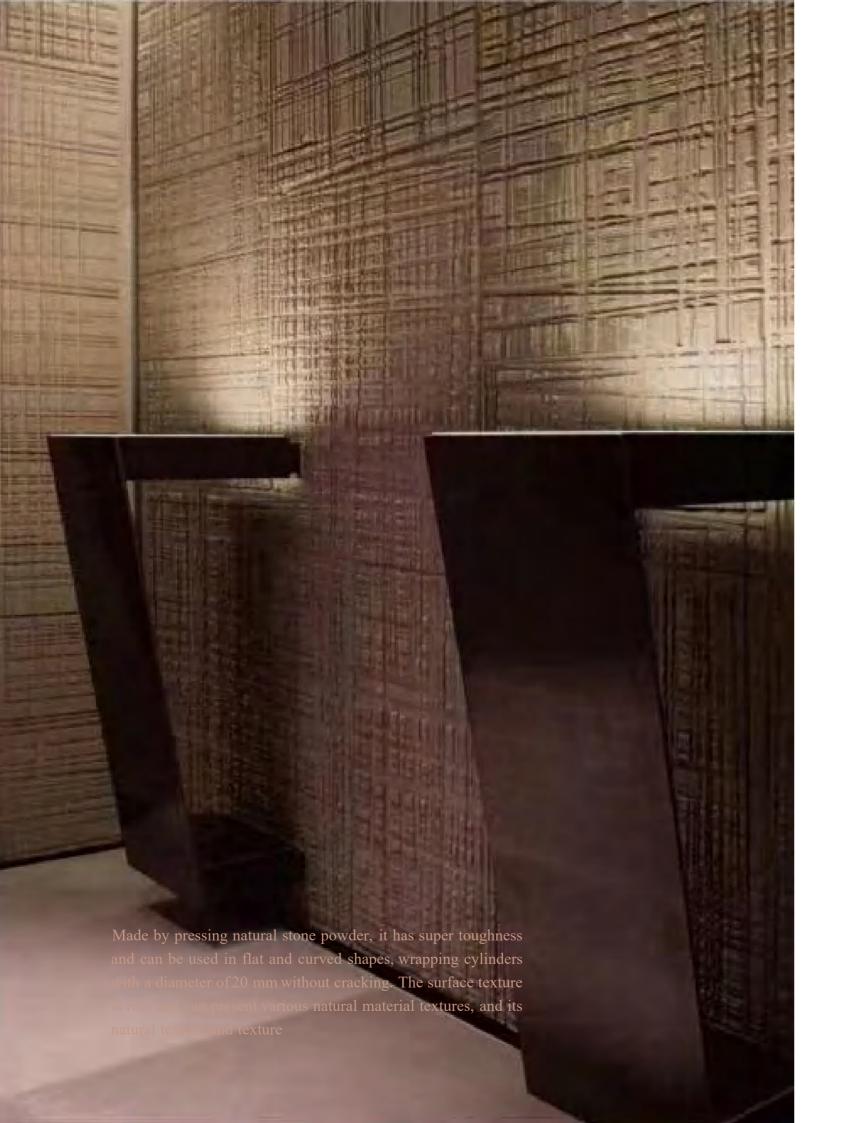

#### Thickness 3-5MM

**Usable area**Wall/Background wall

**Size**: 3000\*600MM

Beige

Dark grey

Made by pressing natural stone powder, it has super toughness and can be used in flat and curved shapes, wrapping cylinders with a diameter of 20 mm without cracking. The surface texture is rich and can present various natural material textures, and its natural texture and texture

Made by pressing natural stone powder, it has super toughness and can be used in flat and curved shapes, wrapping cylinders with a diameter of 20 mm without cracking. The surface texture is rich and can present various natural material textures, and its natural texture and texture