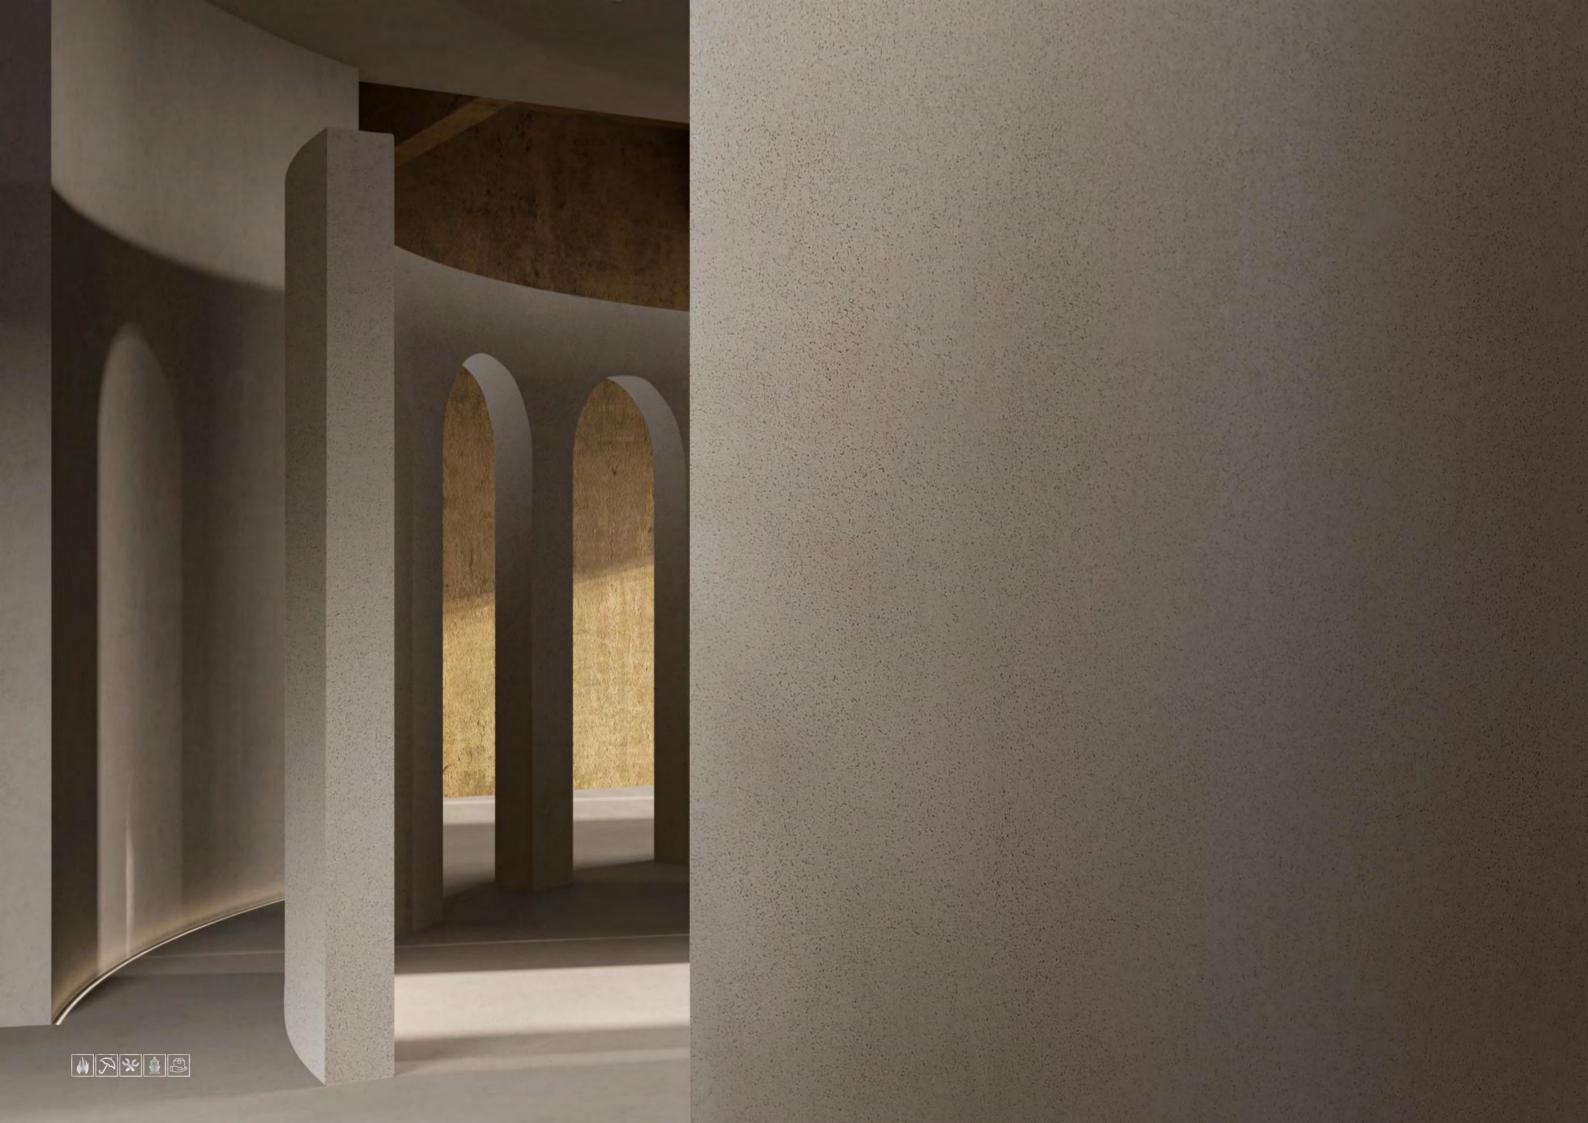

## Desert Stone

#### **Category**Pure soft stone

#### Thickness 3-8MM

**Usable area**Wall/Background wall

Size: 3160\*1180MM

In the field of indoor and outdoor decoration, including walls, background walls, landscape walls, etc. Its unique texture and color can create a natural and simple decorative effect, suitable for various styles of buildings and indoor spaces. Both modern minimalist style and classical luxury style can add unique charm to the space.