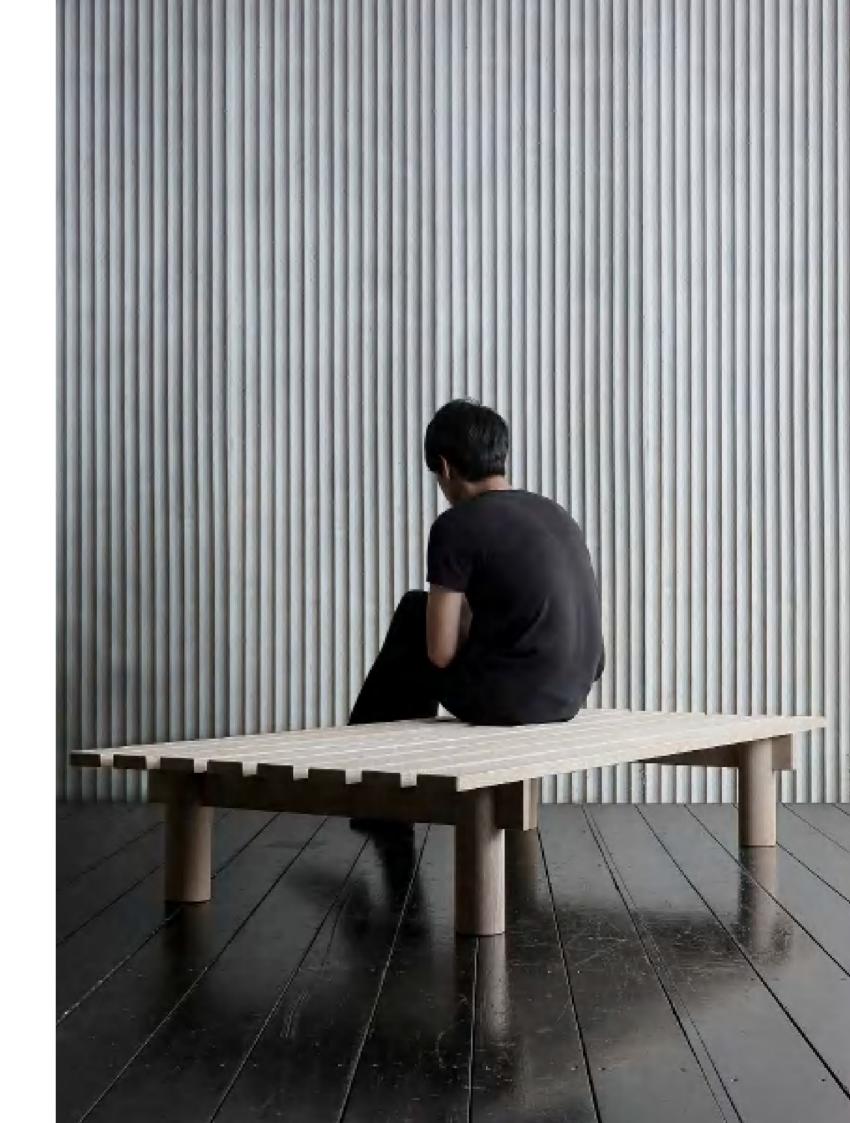

#### Thickness 3-5MM

**Usable area**Wall/Background wall

**Size:** 3060\*1200MM / 3060\*600MM

#### RIPPLE BOARD

#### **Category**Pure soft stone

#### **Thickness** 2-7MM

**Usable area**Wall/Background wall

**Size:** 3000\*600MM

Grey

Red