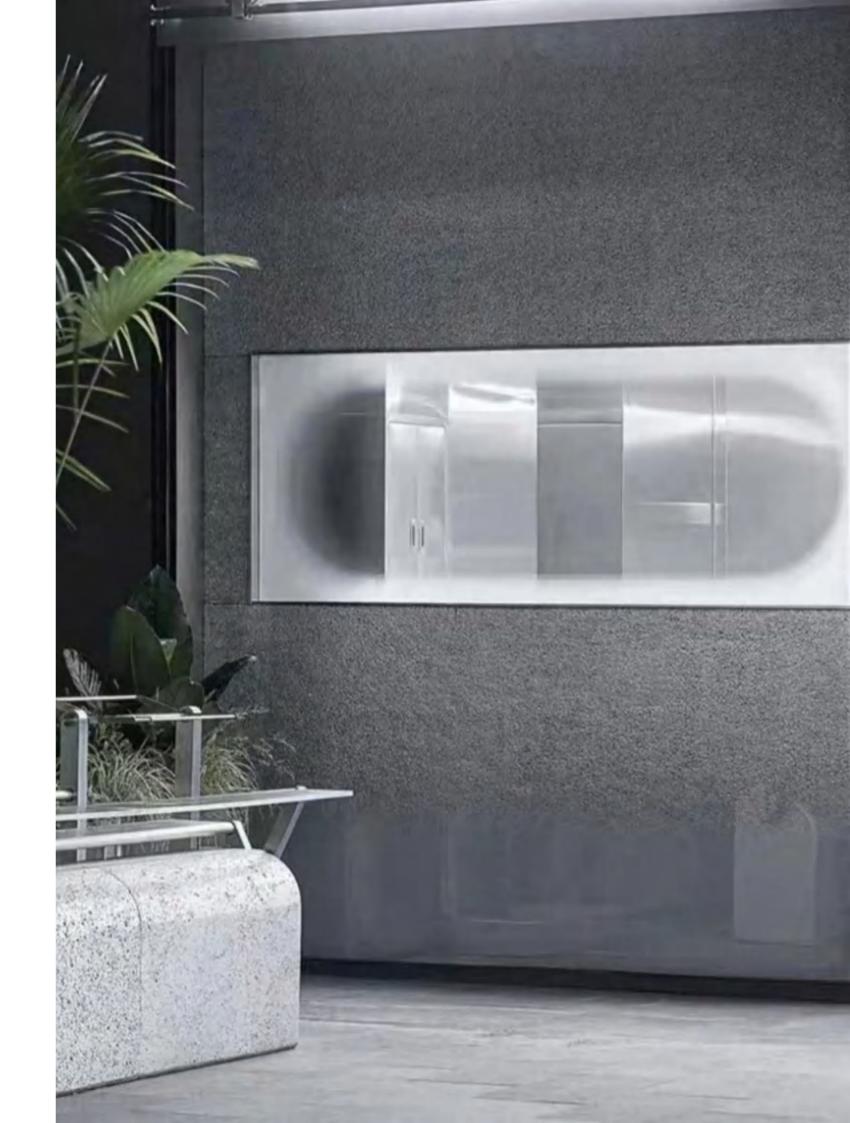

## CONCRETE BOARD

#### **Category**Pure soft stone

#### Thickness 3-5MM

**Usable area**Wall/Background wall

**Size:** 3060\*1200MM / 3060\*600MM