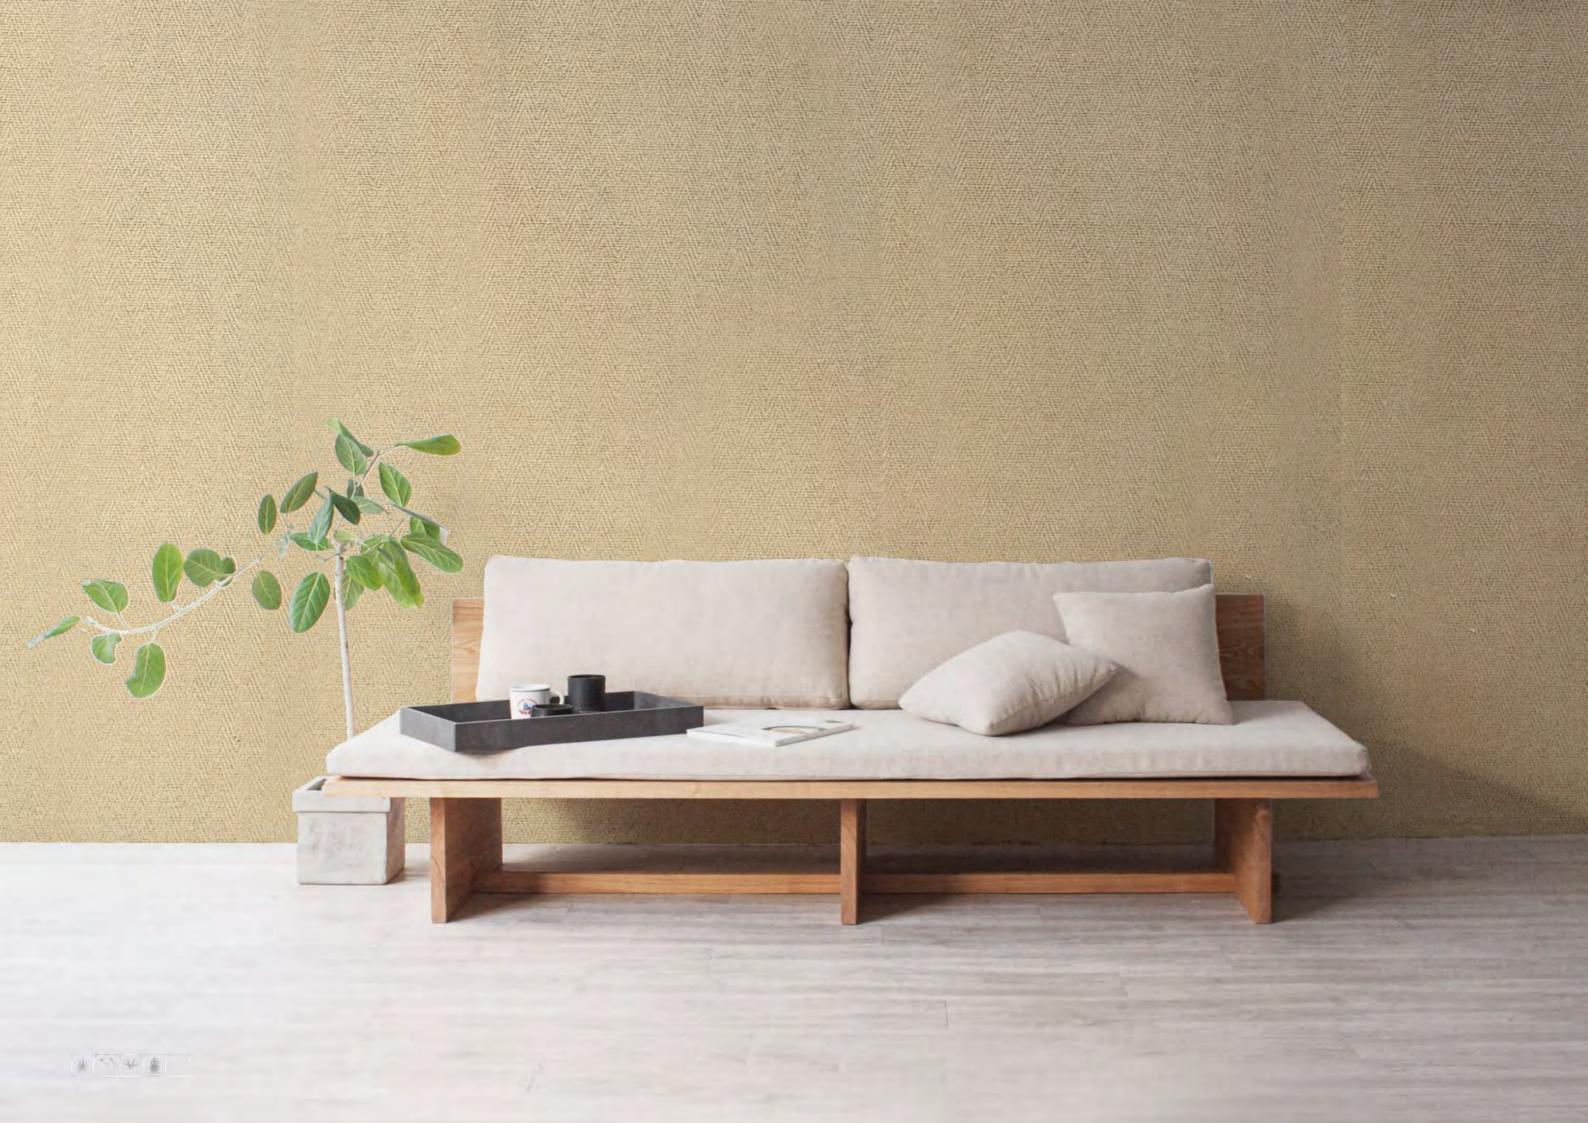

#### Thickness 3-5MM

**Usable area**Wall/Background wall

**Size**: 3000\*600MM

Beige

Dark grey

Made by pressing natural stone powder, it has super toughness and can be used in flat and curved shapes, wrapping cylinders with a diameter of 20 mm without cracking. The surface texture is rich and can present various natural material textures, and its natural texture and texture

Made by pressing natural stone powder, it has super toughness and can be used in flat and curved shapes, wrapping cylinders with a diameter of 20 mm without cracking. The surface texture is rich and can present various natural material textures, and its natural texture and texture