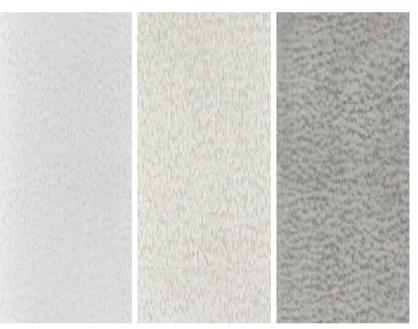

#### Travertino

#### **Category**Pure soft stone

#### Thickness 3-5MM

**Usable area**Wall/Background wall

**Size:** 2940\*580MM

Pure whitet

Beige

Light grey

Medium grey

Dark grey