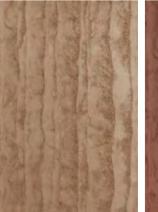

### Danxia Rammed Earth Board BARANAL

Category

Pure soft stone

Thickness 3-5MM

**Usable area** Wall/Background wall

**Size:** 2400\*580MM

Dark grey

Light yellow

Khaki

Brown red

Watermelon red