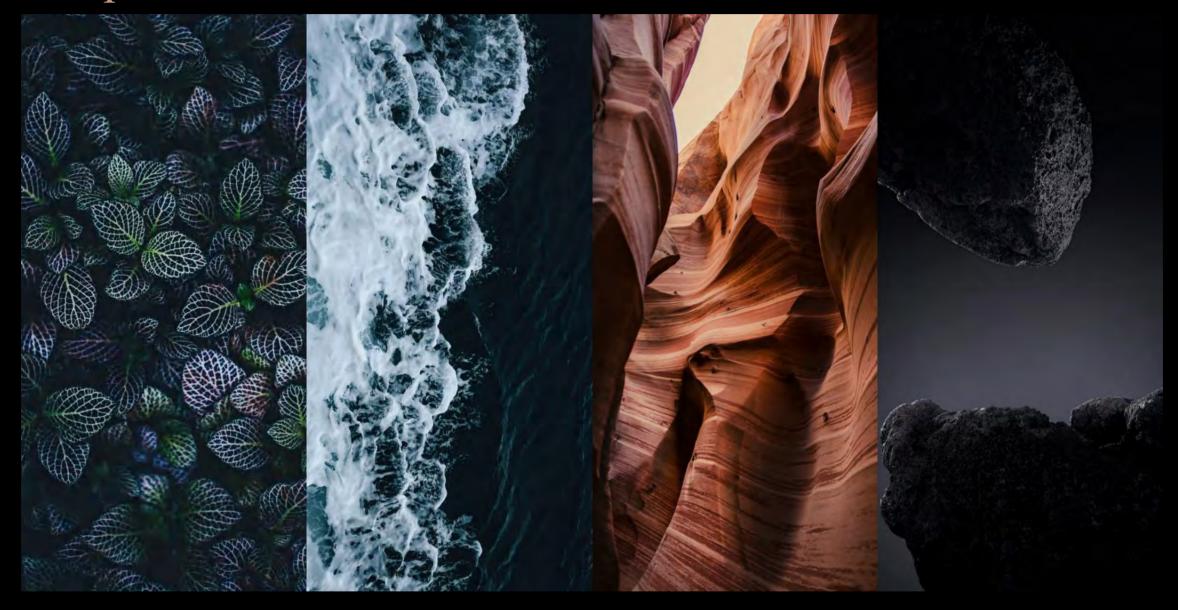

# P R O D U C T



# Good Soft Stone -Align with the Magic





# Inspiration Plants Oceans Gobi Rocks







## Rammed Earth Board Series

Danxia Rammed Earth Board

Gobi Rammed Earth Board

Rampart Rammed Earth Board

Relic Rammed Earth Board

Cave Rammed Earth Board

### Danxia Rammed Earth Board BARANAL

Category

Pure soft stone

Thickness 3-5MM

**Usable area** Wall/Background wall

**Size:** 2400\*580MM











Dark grey

Light yellow

Khaki

Brown red

Watermelon red

#### Danxia Rammed Earth Board

**Category**Pure soft stone

**Thickness** 3-5MM

**Usable area**Wall/Background wall

**Size**: 2400\*580MM



Gradient color



Made by pressing natural stone powder, it has super toughness and can be used in flat and curved shapes, wrapping cylinders with a diameter of 20 mm without cracking. The surface texture is rich and can present various natural material textures, and its natu