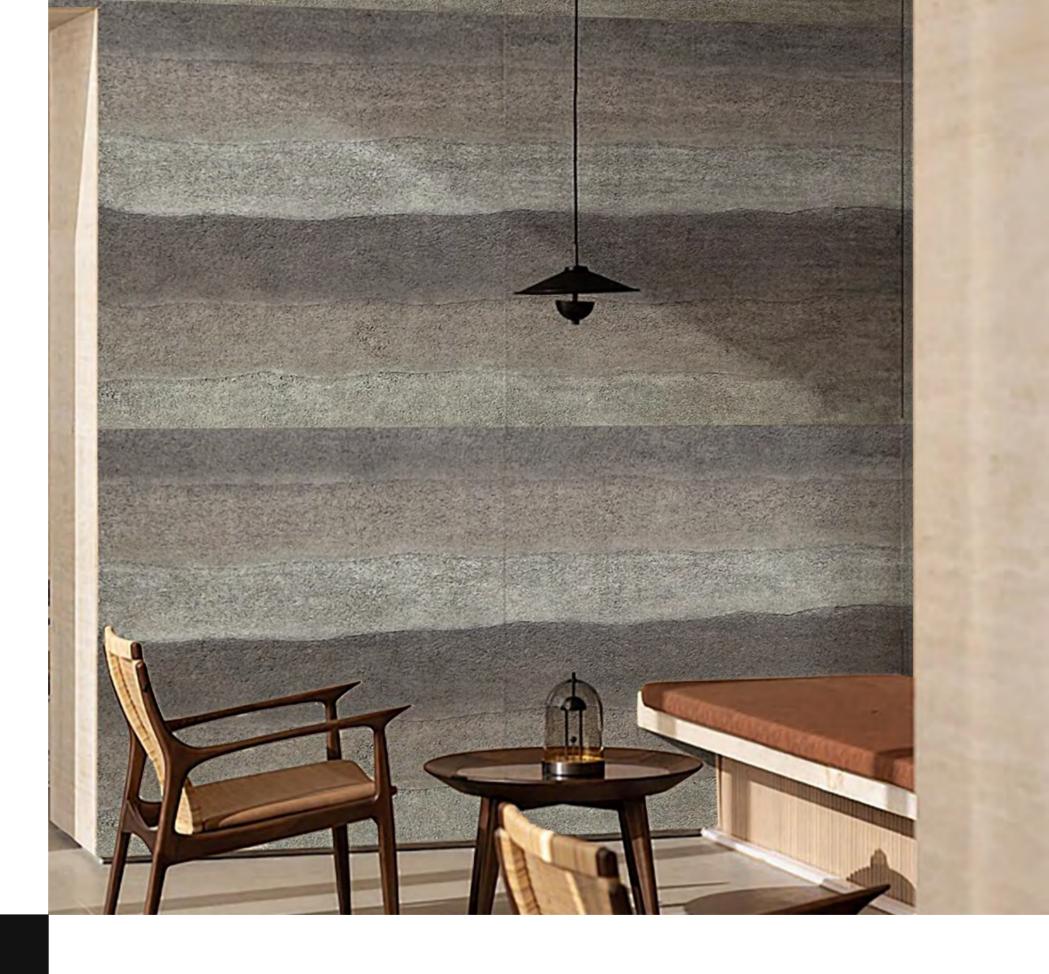

#### Relic Rammed Earth Board

**Category**Pure soft stone

**Thickness** 3-5MM

**Usable area**Wall/Background wall

**Size:** 2940\*1160MM

Gradient grey

Gradient red

Made by pressing natural stone powder, it has super toughness and can be used in flat and curved shapes, wrapping cylinders with a diameter of 20 mm without cracking. The surface texture is rich and can present various natural material textures, and its natural texture and texture