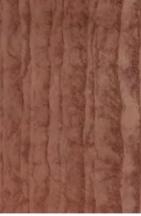

### Danxia Rammed Earth Board BARANAL

Category

Pure soft stone

Thickness 3-5MM

**Usable area** Wall/Background wall

**Size:** 2400\*580MM

Dark grey

Light yellow

Khaki

Brown red

Watermelon red