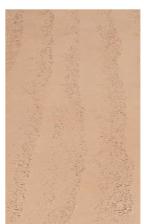

### Danxia Rammed Earth Board BARANAL

Category

Pure soft stone

Thickness 3-5MM

**Usable area** Wall/Background wall

**Size:** 2400\*580MM

Dark grey

Light yellow

Khaki

Brown red

Watermelon red