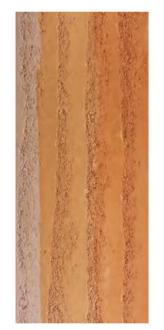

#### **Thickness** 3-5MM

**Usable area**Wall/Background wall

**Size:** 2980\*1200MM

Pattern A

Pattern B

Pattern C

### Gobi Rammed Earth Board

**Category**Pure soft stone

#### Thickness 3-5MM

**Usable area**Wall/Background wall

**Size**: 2980\*1200MM

Dark grey

Brown red

Yellow