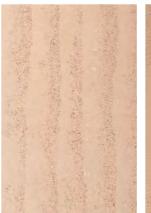

### Danxia Rammed Earth Board BARANAL

Category

Pure soft stone

Thickness 3-5MM

**Usable area** Wall/Background wall

**Size:** 2400\*580MM

Dark grey

Light yellow

Khaki

Brown red

Watermelon red