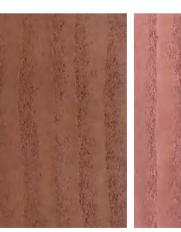

### Danxia Rammed Earth Board BARANAL

Category

Pure soft stone

Thickness 3-5MM

**Usable area** Wall/Background wall

**Size:** 2400\*580MM

Dark grey

Light yellow

Khaki

Brown red

Watermelon red