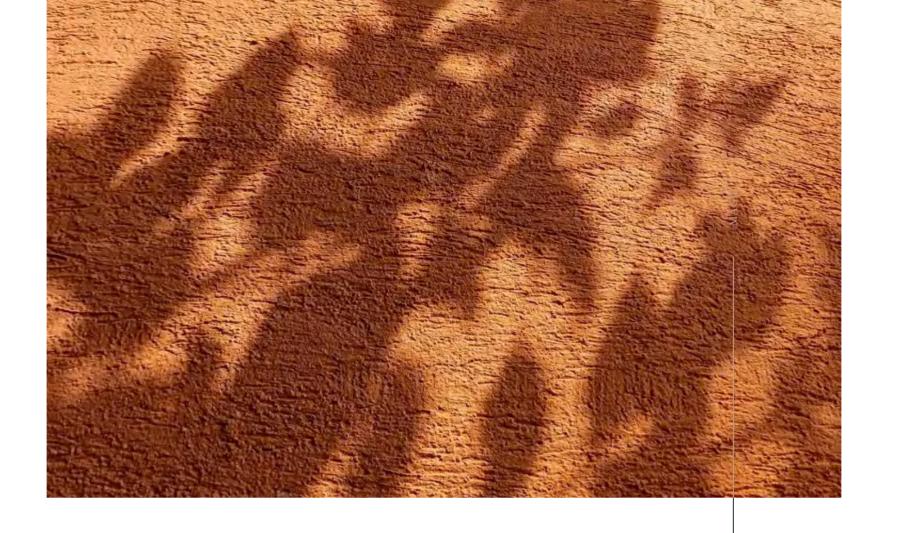

#### Danxia Rammed Earth Board

**Category**Pure soft stone

**Thickness** 3-5MM

**Usable area**Wall/Background wall

**Size**: 2400\*580MM

Gradient color

Made by pressing natural stone powder, it has super toughness and can be used in flat and curved shapes, wrapping cylinders with a diameter of 20 mm without cracking. The surface texture is rich and can present various natural material textures, and its natural texture and texture