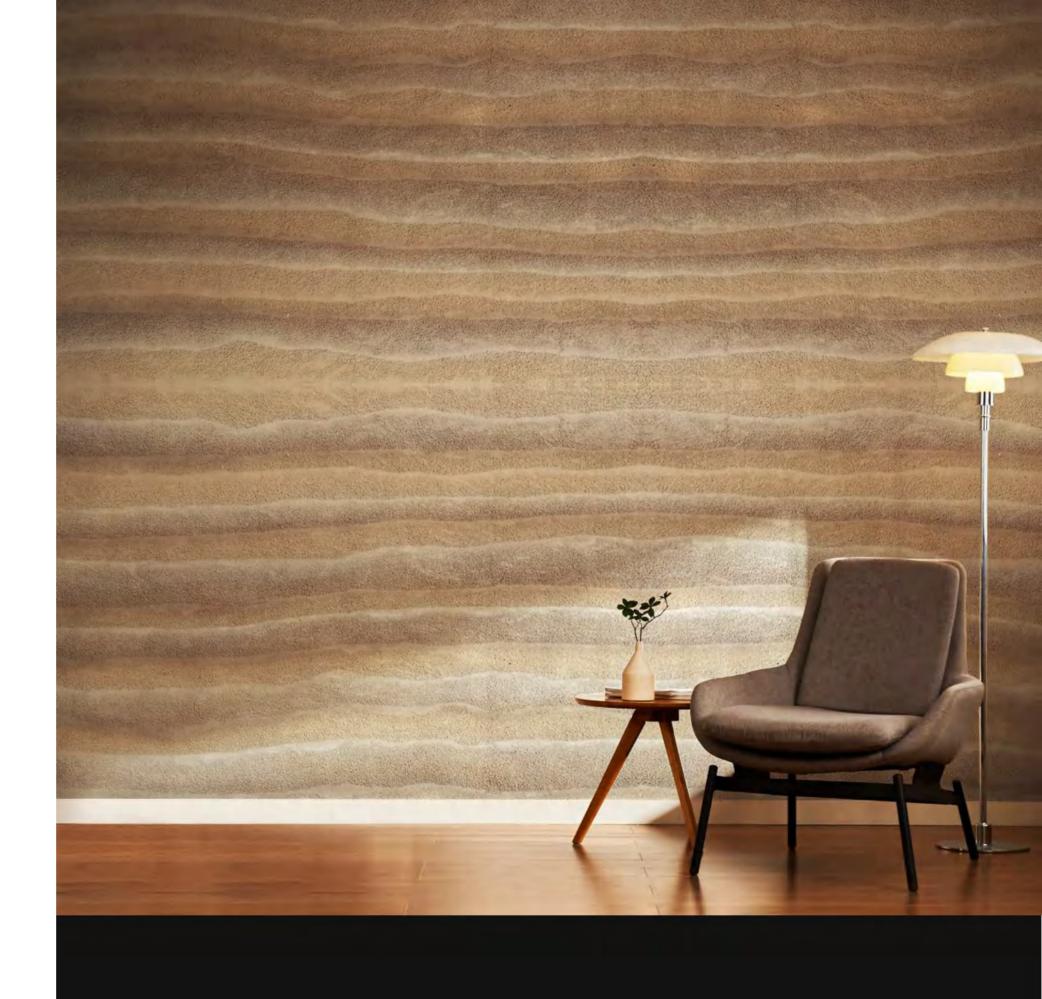

#### Danxia Rammed Earth Board

**Category**Pure soft stone

**Thickness** 3-5MM

**Usable area**Wall/Background wall

**Size**: 2400\*580MM

Gradient color

Made by pressing natural stone powder, it has super toughness and can be used in flat and curved shapes, wrapping cylinders with a diameter of 20 mm without cracking. The surface texture is rich and can present various natural material textures, and its natural texture and texture

In the field of indoor and outdoor decoration, including walls, background walls, landscape walls, etc. Its unique texture and color can create a natural and simple decorative effect, suitable for various styles of buildings and indoor spaces. Both modern minimalist style and classical luxury style can add unique charm to the space.