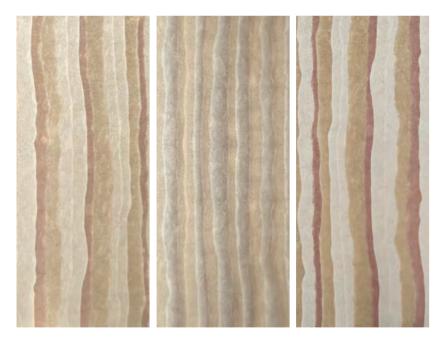

#### Relic Rammed Earth Board

**Category**Pure soft stone

**Thickness** 3-5MM

**Usable area**Wall/Background wall

**Size:** 2940\*1160MM

Gradient grey

Gradient red

Made by pressing natural stone powder, it has super toughness and can be used in flat and curved shapes, wrapping cylinders with a diameter of 20 mm without cracking. The surface texture is rich and can present various natural material textures, and its natural texture and texture