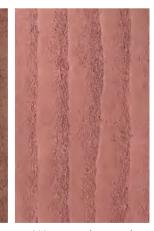

### Danxia Rammed Earth Board BARANAL

Category

Pure soft stone

Thickness 3-5MM

**Usable area** Wall/Background wall

**Size:** 2400\*580MM

Dark grey

Light yellow

Khaki

Brown red

Watermelon red

#### Danxia Rammed Earth Board

**Category**Pure soft stone

**Thickness** 3-5MM

**Usable area**Wall/Background wall

**Size**: 2400\*580MM

Gradient color

Made by pressing natural stone powder, it has super toughness and can be used in flat and curved shapes, wrapping cylinders with a diameter of 20 mm without cracking. The surface texture is rich and can present various natural material textures, and its natural texture and texture