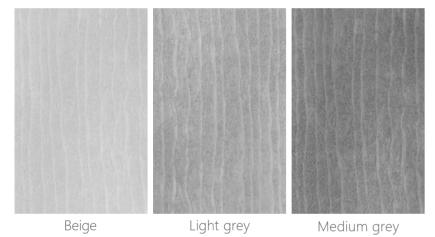

# Rampart Rammed Earth Board

Category Pure soft stone

Thickness 3-5MM

Usable area Wall/Background wall

**Size:** 2940\*570MM

Grey White Light Grey