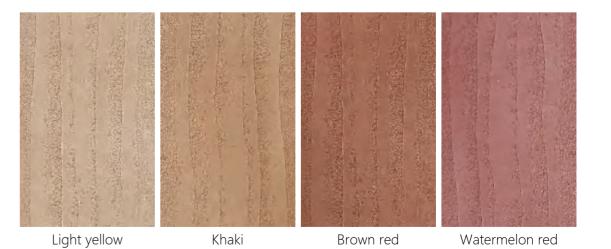

### Danxia Rammed Earth Board BARANAL

Category

Pure soft stone

Thickness 3-5MM

**Usable area** Wall/Background wall

**Size:** 2400\*580MM

Dark grey

Light yellow

Khaki

Brown red

Watermelon red