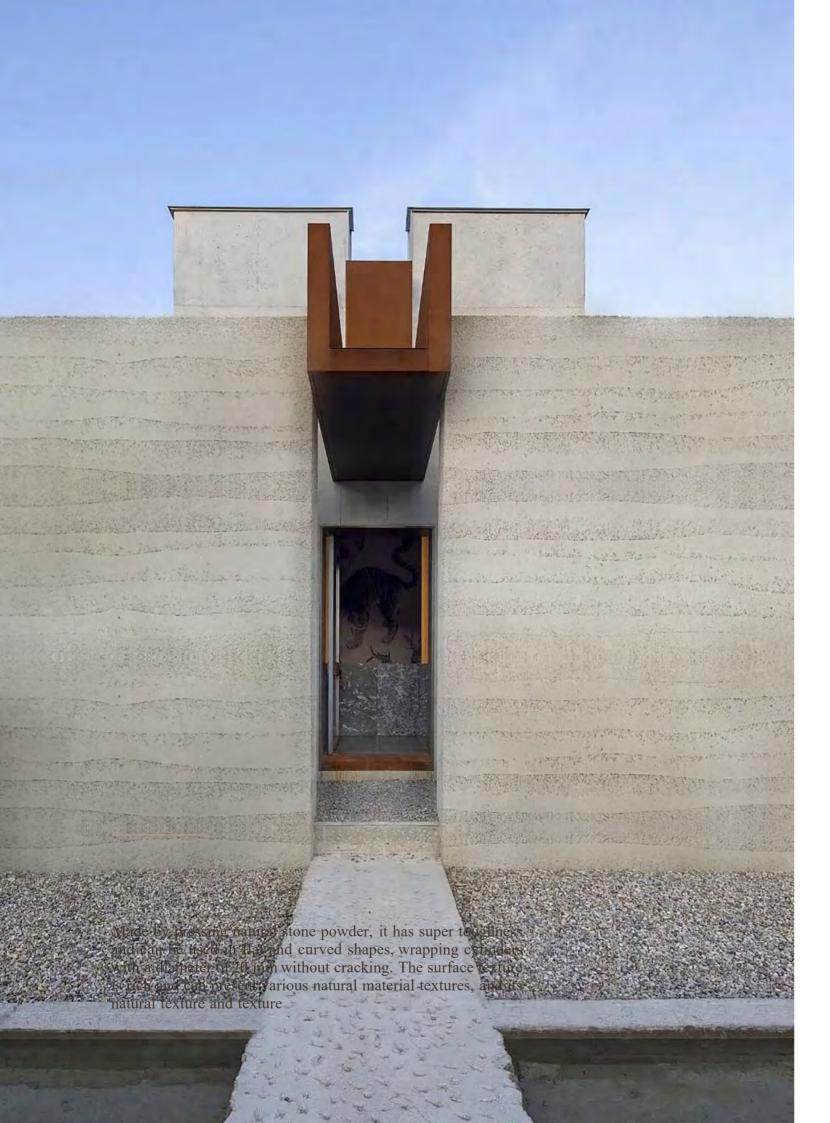

#### Danxia Rammed Earth Board

**Category**Pure soft stone

**Thickness** 3-5MM

**Usable area**Wall/Background wall

**Size**: 2400\*580MM

Gradient color

Made by pressing natural stone powder, it has super toughness and can be used in flat and curved shapes, wrapping cylinders with a diameter of 20 mm without cracking. The surface texture is rich and can present various natural material textures, and its natural texture and texture