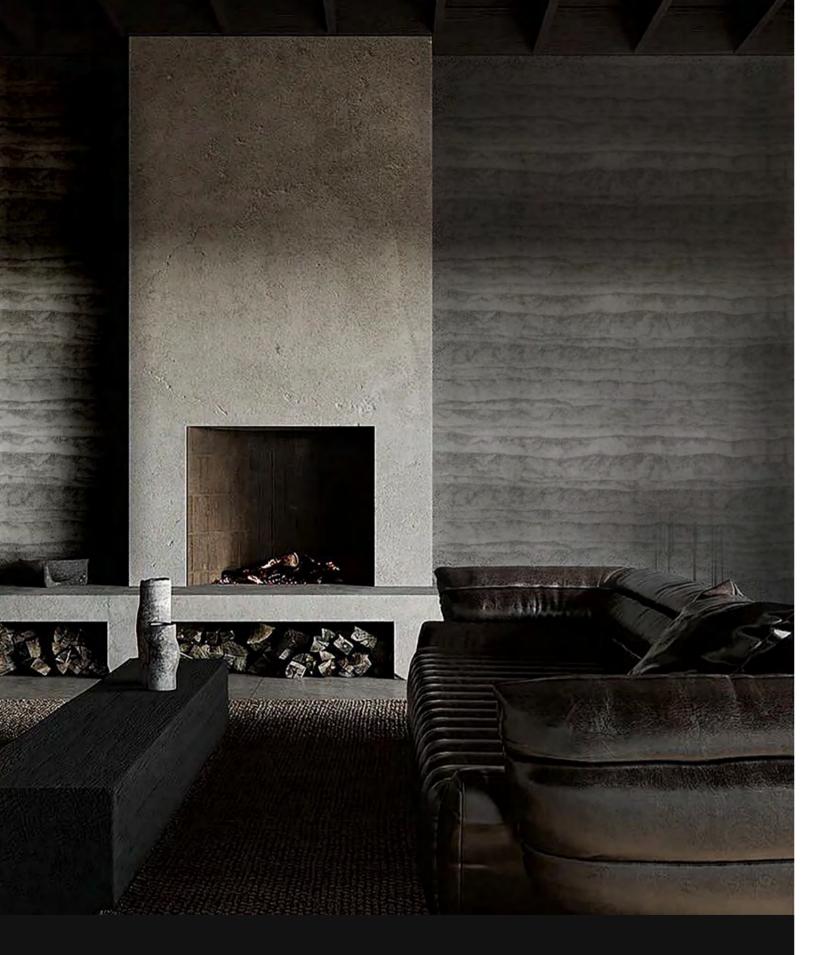

# Cave Rammed Earth Board

**Category**Pure soft stone

Thickness
3-5MM

**Usable area** Wall/Background wall

**Size:** 2940\*570MM

Dark grey

Light yellow

Brown red