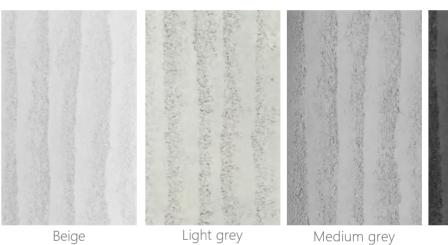

#### **Thickness** 3-5MM

**Usable area**Wall/Background wall

**Size:** 2980\*1200MM

Pattern A

Pattern B

Pattern C

### Gobi Rammed Earth Board

**Category**Pure soft stone

#### Thickness 3-5MM

**Usable area**Wall/Background wall

**Size**: 2980\*1200MM

Dark grey

Brown red

Yellow