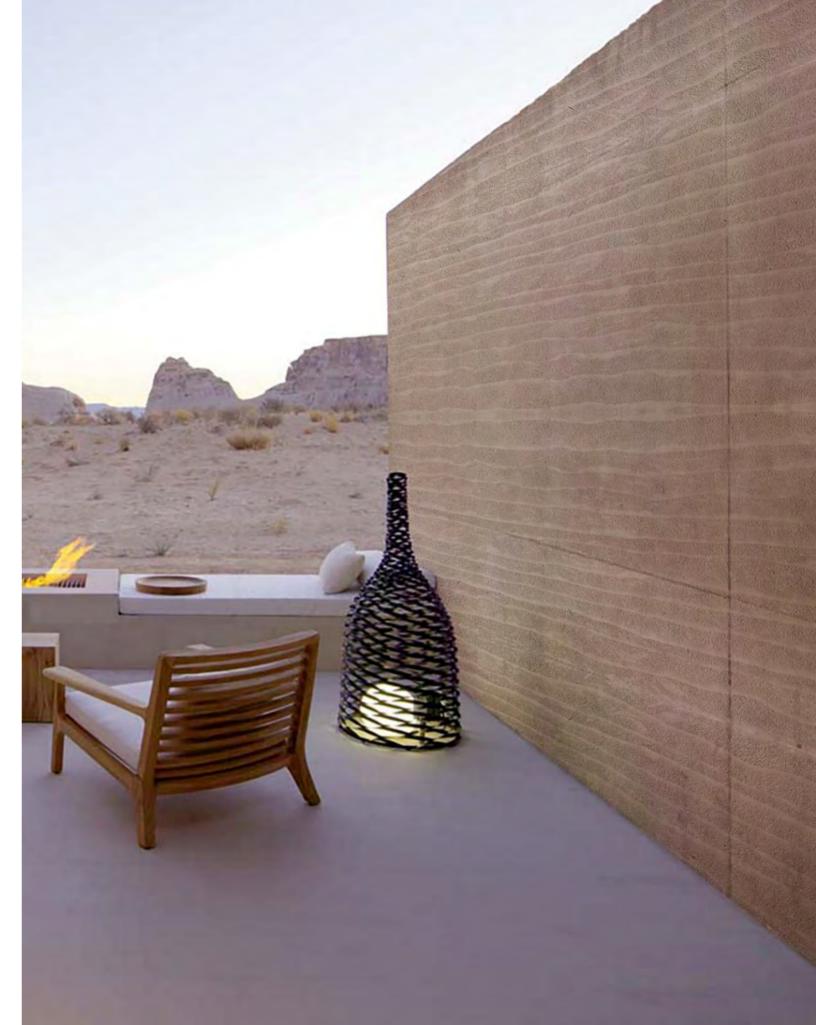

In the field of indoor and outdoor decoration, including walls, background walls, landscape walls, etc. Its unique texture and color can create a natural and simple decorative effect, suitable for various styles of buildings and indoor spaces. Both modern minimalist style and classical luxury style can add unique charm to the space.