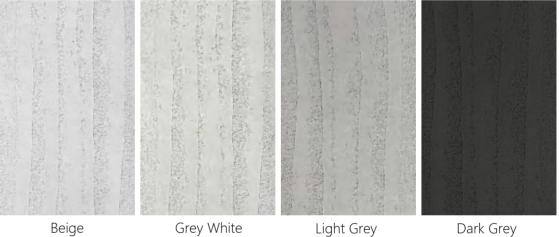

# Rampart Rammed Earth Board

Category Pure soft stone

Thickness 3-5MM

Usable area Wall/Background wall

**Size:** 2940\*570MM

Grey White Light Grey