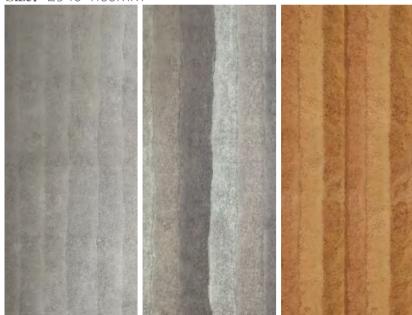

### Gobi Rammed Earth Board

**Category**Pure soft stone

#### Thickness 3-5MM

**Usable area**Wall/Background wall

**Size**: 2980\*1200MM

Dark grey

Brown red

Yellow