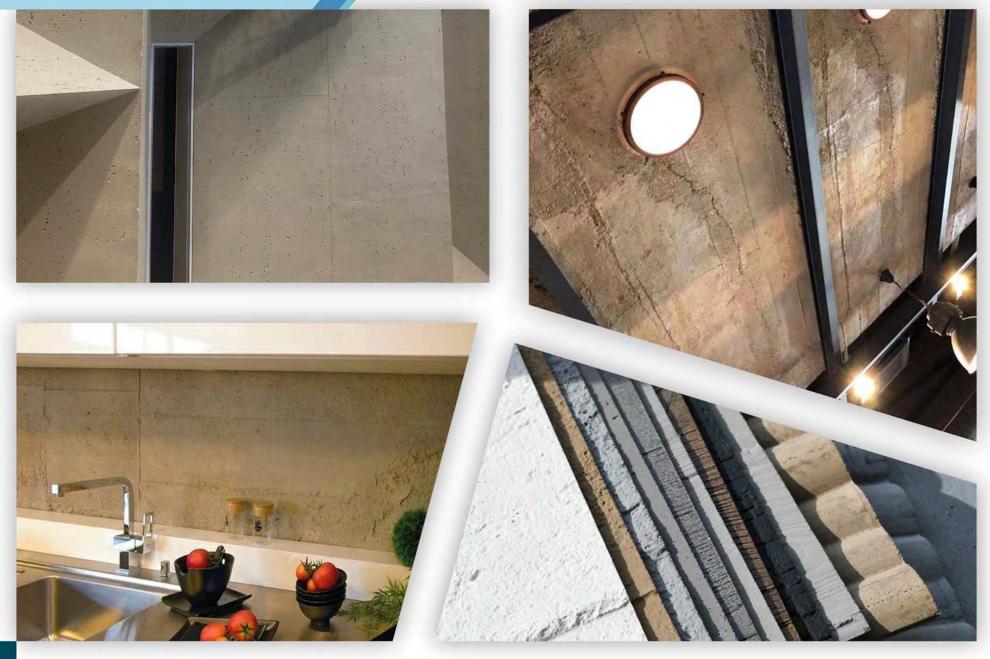

#### green flexi clay cladding MAGIC STONE

Magic Stone present the original surface of natural environment, without destroying natural environment mine.

Modified Inorganic Powder Composite Building Material, named as FLEXI ECOLOGY STONE. It is mainly used in the decoration of interior and exterior wall, floor, ceiling and other integrated decoration.

The amazing appearance and quality of flexi products made from mixing of the inherent colors of Modified Clay and nature stone powder is able to recreate the unique features and characteristics of natural stone, wood, brick, leather, granite, artistic stone products. With the advantages of low-arbon, environmental protection and strong plasticity, it has more development space than traditional materials and is supported by Governments at all levels.