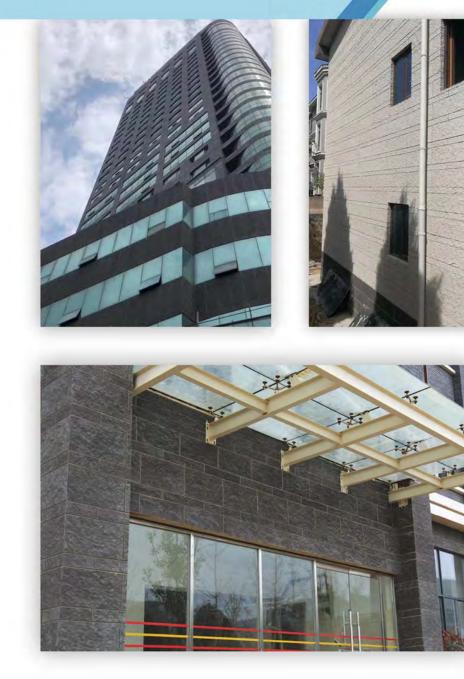

# SIZE

### 1200/600mm

































### Foamed Aluminium Alloy Board





Dark Gray / White



2400mm











# CASE











### MS Line Stone Board



# SIZE

### Dark Gray / White

48

# 600mm

2400mm





# MS FINE Line Stone Board























# MS Charcoal burnt WOOD Board





















### Round Line Stone















### MS Bamboo Grain Board





# CASE











# Square Line Stone













MS Weave Grain













### MS W WEAVING





### Khaki / White / Gray / Orange







72









## MS CLIFF STONE













#### MS CROSSARD MUSHROOM STONE



#### White / Light Gray / Dark Gray

#### 600mm





























#### MS DEVINE MUSHROOM STONE





#### MS ROCKFACE STONE













#### MS ROUGH GRANITE









#### SMART FLEXI ECOLOGY STONE VS TRADITIONAL DECORATION MATERIAL

|                              | Stone                                       | Exterior Wall Brick                                                                 | Coatings                                                                           | Aluminum Composite Plate                  | Magic & Smart Stone                                                                                   |
|------------------------------|---------------------------------------------|-------------------------------------------------------------------------------------|------------------------------------------------------------------------------------|-------------------------------------------|--------------------------------------