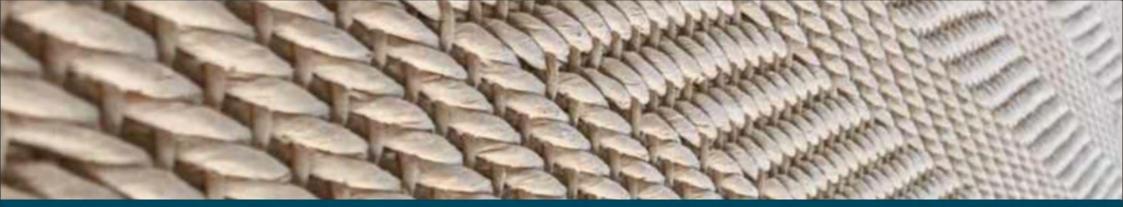

|    | 14     | 1      |        |       |          | 5-1-1-2        |
| - 11-   | e  | ina (  | 192    | Te AV- | Cat ? | 10       | 2.20           |















MS Rust Board





Medium Plaid / Water Washed Surface



#### 2900mm



























### MS Travertino





600mm

Gray / White

2400mm

# SIZE

### 1200/600mm

































### Foamed Aluminium Alloy Board





Dark Gray / White



2400mm











# CASE











### MS Line Stone Board



# SIZE

### Dark Gray / White

48

# 600mm

2400mm





# MS FINE Line Stone Board























# MS Charcoal burnt WOOD Board





















### Round Line Stone















### MS Bamboo Grain Board





# CASE











# Square Line Stone













MS Weave Grain













### MS W WEAVING





### Khaki / White / Gray / Orange







72









## MS CLIFF STONE













#### MS CROSSARD MUSHROOM STONE



#### White / Light Gray / Dark Gray

#### 600mm





























#### MS DEVINE MUSHROOM STONE





#### MS ROCKFACE STONE













#### MS ROUGH GRANITE









#### SMART FLEXI ECOLOGY STONE VS TRADITIONAL DECORATION MATERIAL

|                              | Stone                                       | Exterior Wall Brick                                                                 | Coatings                                                                           | Aluminum Composite Plate                  | Magic & Smart Stone                                                                                   |
|------------