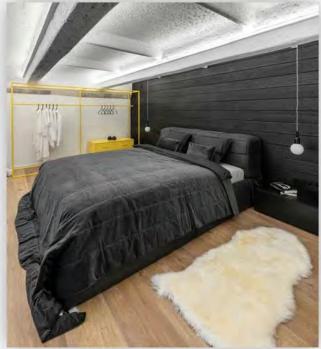

#### green flexi clay cladding MAGIC STONE

Magic Stone present the original surface of natural environment, without destroying natural environment mine.

Modified Inorganic Powder Composite Building Material, named as FLEXI ECOLOGY STONE. It is mainly used in the decoration of interior and exterior wall, floor, ceiling and other integrated decoration.

The amazing appearance and quality of flexi products made from mixing of the inherent colors of Modified Clay and nature stone powder is able to recreate the unique features and characteristics of natural stone, wood, brick, leather, granite, artistic stone products. With the advantages of low-arbon, environmental protection and strong plasticity, it has more development space than traditional materials and is supported by Governments at all levels.