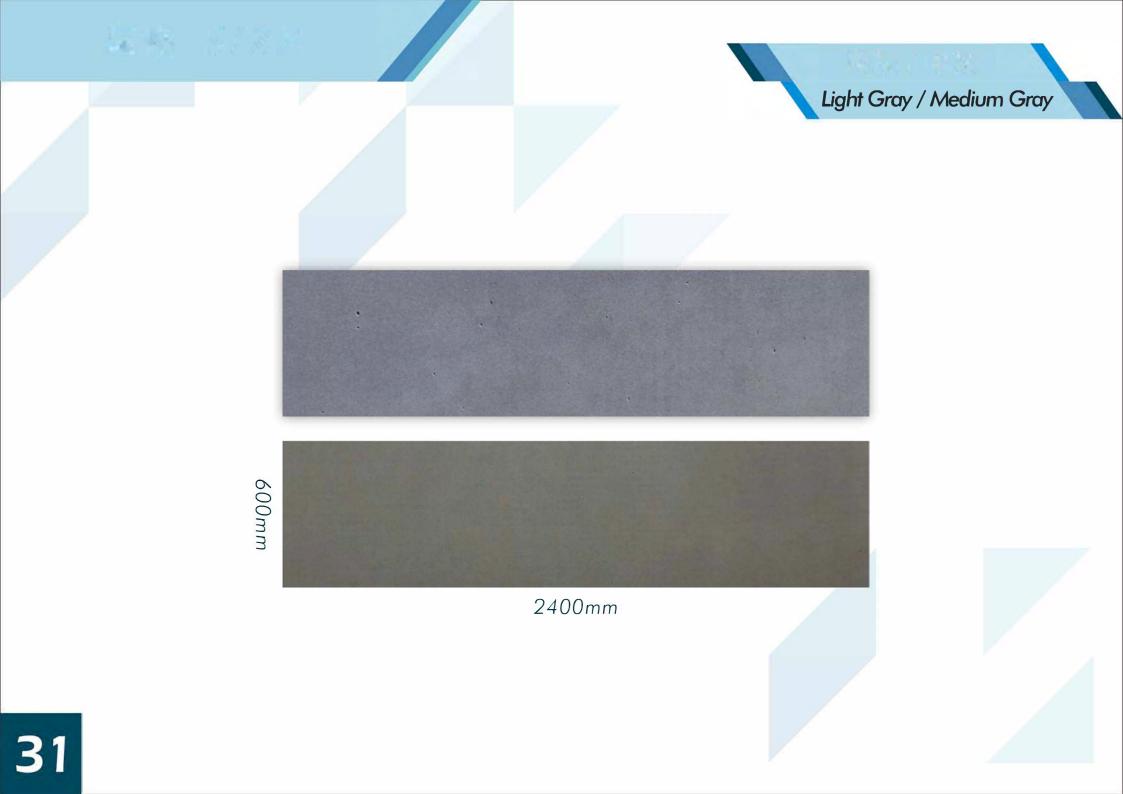

#### MS Concrete Board

#### SIZE

#### Medium Gray / Light Gray / White

2800mm

17