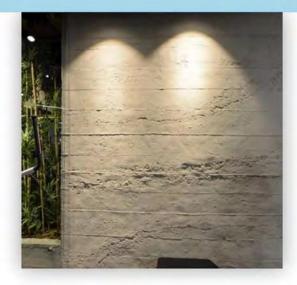

#### MS Concrete Board

#### SIZE

#### Medium Gray / Light Gray / White

2800mm

17