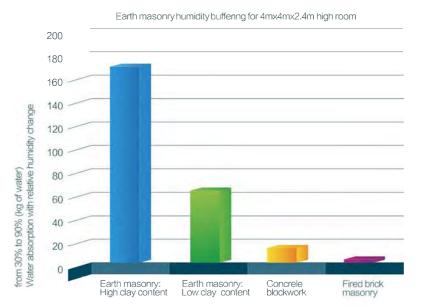

#### BREATHABLE MOISTURE REGULATING BUILDING MATERIAL

Unfired Flexi Clay Cladding&Flooring is made from MS modified clay materials. The most attractive are their function properties, principally, that of breathability and known abilities to regulate relative humidity(RH). Next to air tightness and embodied energy, breathability is possibly the most critical consideration in building design.

Unfired Clay can absorb and desorbs indoor humidity faster than any other building material.

General Speaking, Clay can regulate interior humidity between 40% and 70%.(Arundel,A.V.1989)By keeping RH between 40% and 70% research has shown that likelihood for airborne infectious bacteria and virus to survive is the lowest.