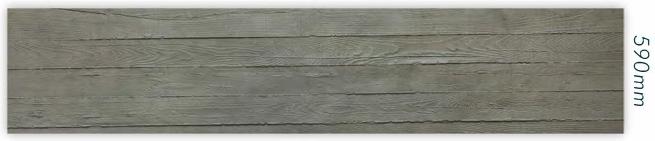

#### MS Rammed Earth Board

2400mm

# 570mm

2750mm

Gradient / White / Light Yellow