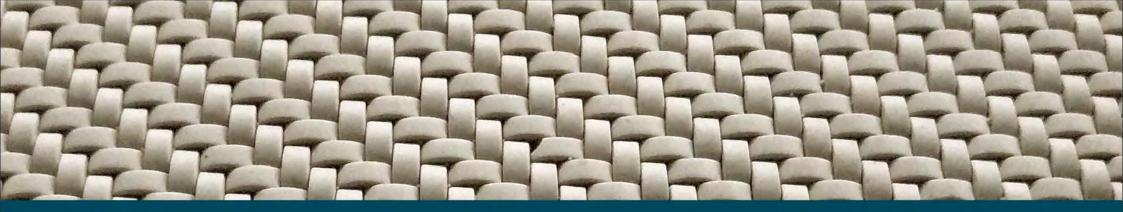

|                |
|         |    | 14     | 1      |        |       |          | 5-1-1-2        |
| - 11-   | e  | ina (  | 192    | Te AV- | Cat ? | 10       | 2.20           |















MS Rust Board





Medium Plaid / Water Washed Surface



#### 2900mm



























### MS Travertino





600mm

Gray / White

2400mm

# SIZE

### 1200/600mm

































### Foamed Aluminium Alloy Board





Dark Gray / White



2400mm











# CASE











### MS Line Stone Board



# SIZE

### Dark Gray / White

48

# 600mm

2400mm





# MS FINE Line Stone Board























# MS Charcoal burnt WOOD Board





















### Round Line Stone















### MS Bamboo Grain Board





# CASE











# Square Line Stone













MS Weave Grain













### MS W WEAVING





### Khaki / White / Gray / Orange







72









## MS CLIFF STONE













#### MS CROSSARD MUSHROOM STONE



#### White / Light Gray / Dark Gray

#### 600mm





























#### MS DEVINE MUSHROOM STONE





#### MS ROCKFACE STONE













#### MS ROUGH GRANITE









#### SMART FLEXI ECOLOGY STONE VS TRADITIONAL DECORATION MATERIAL

|                              | Stone                                       | Exterior Wall Brick                                                                 | Coatings                                                                           | Aluminum Composite Plate                  | Magic & Smart Stone