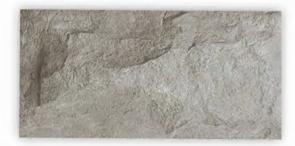

um Plaid / Water Washed Surface



#### 2900mm



























### MS Travertino





600mm

Gray / White

2400mm

# SIZE

### 1200/600mm

































### Foamed Aluminium Alloy Board





Dark Gray / White



2400mm











# CASE











### MS Line Stone Board



# SIZE

### Dark Gray / White

48

# 600mm

2400mm





# MS FINE Line Stone Board























# MS Charcoal burnt WOOD Board





















### Round Line Stone















### MS Bamboo Grain Board





# CASE











# Square Line Stone













MS Weave Grain













### MS W WEAVING





### Khaki / White / Gray / Orange







72









## MS CLIFF STONE













#### MS CROSSARD MUSHROOM STONE



#### White / Light Gray / Dark Gray

#### 600mm





























#### MS DEVINE MUSHROOM STONE





#### MS ROCKFACE STONE













#### MS ROUGH GRANITE









#### SMART FLEXI ECOLOGY STONE VS TRADITIONAL DECORATION MATERIAL

|                              | Stone                                       | Exterior Wall Brick                                                                 | Coatings                                                                           | Aluminum Composite Plate                  | Magic & Smart Stone                                                                                   |
|------------------------------|---------------------------------------------|-------------------------------------------------------------------------------------|-------------------------------------------