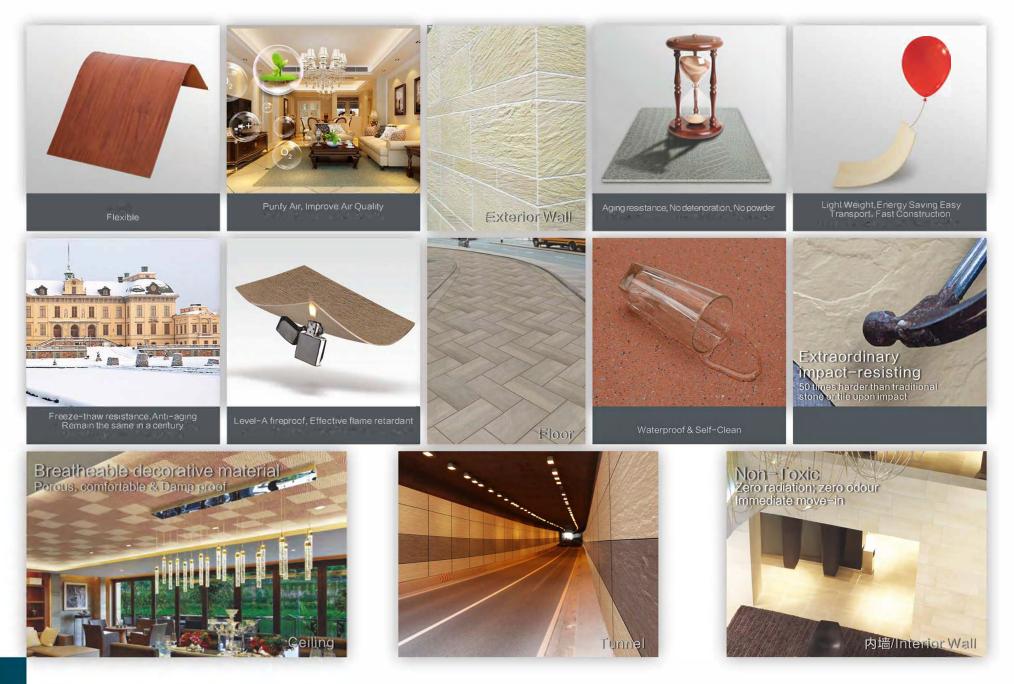

The amazing appearance and quality of flexi products made from mixing of the inherent colors of Modified Clay and nature stone powder is able to recreate the unique features and characteristics of natural stone, wood, brick, leather, granite, artistic stone products. With the advantages of low-arbon, environmental protection and strong plasticity, it has more development space than traditional materials and is supported by Governments at all levels.

### PRODUCT Advantages