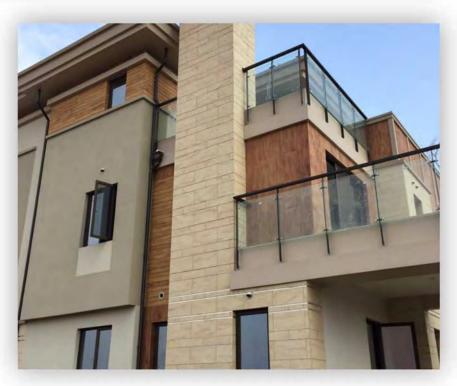

#### green flexi clay cladding MAGIC STONE

Magic Stone present the original surface of natural environment, without destroying natural environment mine.

Modified Inorganic Powder Composite Building Material, named as FLEXI ECOLOGY STONE. It is mainly used in the decoration of interior and exterior wall, floor, ceiling and other integrated decoration.

The amazing appearance and quality of flexi products made from mixing of the inherent colors of Modified Clay and nature stone powder is able to recreate the unique features and characteristics of natural stone, wood, brick, leather, granite, artistic stone products. With the advantages of low-arbon, environmental protection and strong plasticity, it has more development space than traditional materials and is supported by Governments at all levels.