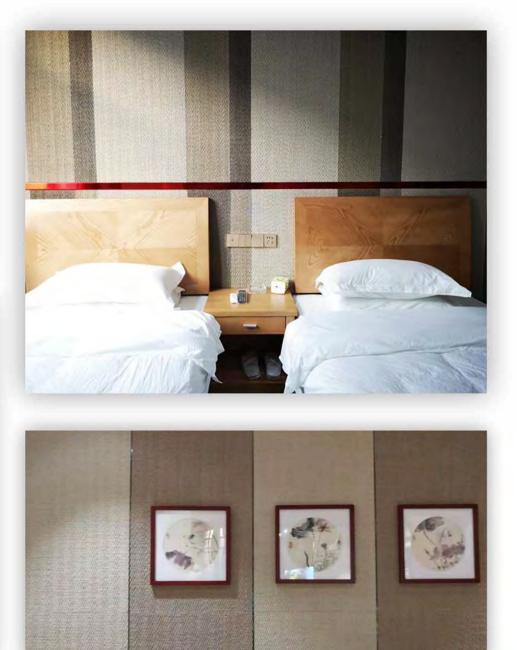

#### green flexi clay cladding MAGIC STONE

Magic Stone present the original surface of natural environment, without destroying natural environment mine.

Modified Inorganic Powder Composite Building Material, named as FLEXI ECOLOGY STONE. It is mainly used in the decoration of interior and exterior wall, floor, ceiling and other integrated decoration.

The amazing appearance and quality of flexi products made from mixing of the inherent colors of Modified Clay and nature stone powder is able to recreate the unique features and characteristics of natural stone, wood, brick, leather, granite, artistic stone products. With the advantages of low-arbon, environmental protection and strong plasticity, it has more development space than traditional materials and is supported by Governments at all levels.