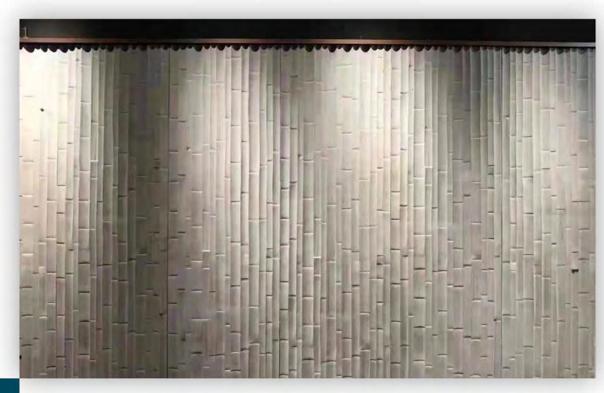

Sale | 100    |        |       |          |                |
|         |    | 14     | 1      |        |       |          | 5-1-1-2        |
| - 11-   | e  | ina (  | 192    | Te AV- | Cat ? | 10       | 2.20           |















MS Rust Board





Medium Plaid / Water Washed Surface



#### 2900mm



























### MS Travertino





600mm

Gray / White

2400mm

# SIZE

### 1200/600mm

































### Foamed Aluminium Alloy Board





Dark Gray / White



2400mm











# CASE











### MS Line Stone Board



# SIZE

### Dark Gray / White

48

# 600mm

2400mm





# MS FINE Line Stone Board























# MS Charcoal burnt WOOD Board





















### Round Line Stone















### MS Bamboo Grain Board





# CASE











# Square Line Stone













MS Weave Grain













### MS W WEAVING





### Khaki / White / Gray / Orange







72









## MS CLIFF STONE













#### MS CROSSARD MUSHROOM STONE



#### White / Light Gray / Dark Gray

#### 600mm





























#### MS DEVINE MUSHROOM STONE





#### MS ROCKFACE STONE













#### MS ROUGH GRANITE









#### SMART FLEXI ECOLOGY STONE VS TRADITIONAL DECORATION MATERIAL

|                              | Stone                                       | Exterior Wall Brick                                                                 | Coatings                                                                           | Aluminum Composite Plate                  | Magic & Smart Stone