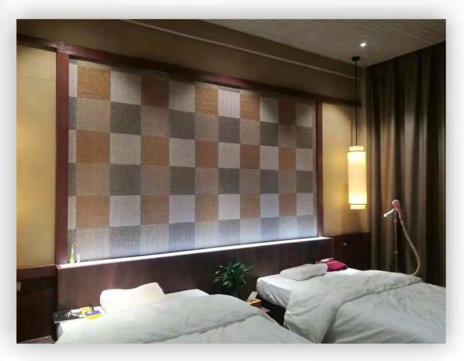

#### green flexi clay cladding MAGIC STONE

Magic Stone present the original surface of natural environment, without destroying natural environment mine.

Modified Inorganic Powder Composite Building Material, named as FLEXI ECOLOGY STONE. It is mainly used in the decoration of interior and exterior wall, floor, ceiling and other integrated decoration.

The amazing appearance and quality of flexi products made from mixing of the inherent colors of Modified Clay and nature stone powder is able to recreate the unique features and characteristics of natural stone, wood, brick, leather, granite, artistic stone products. With the advantages of low-arbon, environmental protection and strong plasticity, it has more development space than traditional materials and is supported by Governments at all levels.