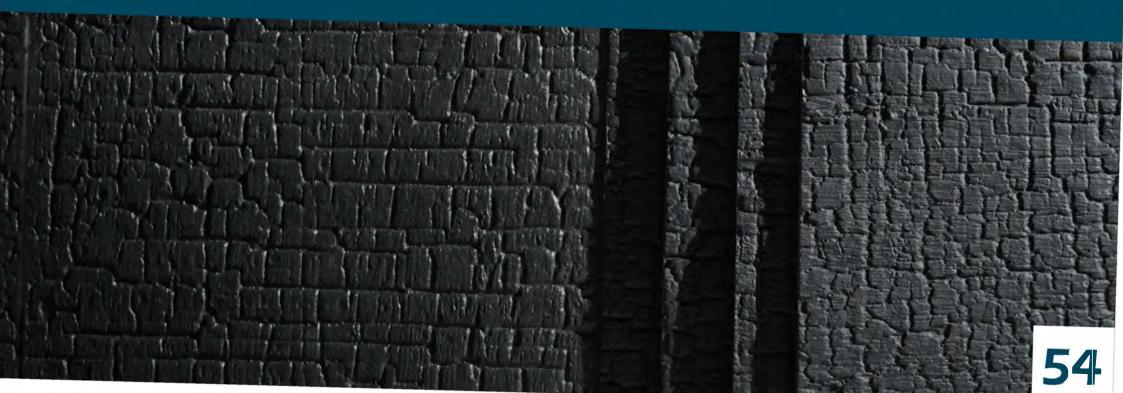

| 20      | 67 | -      |        | No. 1. | 15.   | 1.00     | 200            |
|         |    | ( Sale | 100    |        |       |          |                |
|         |    | 14     | 1      |        |       |          | 5-1-1-2        |
| - 11-   | e  | ina (  | 192    | Te AV- | Cat ? | 10       | 2.20           |















MS Rust Board





Medium Plaid / Water Washed Surface



#### 2900mm



























### MS Travertino





600mm

Gray / White

2400mm

# SIZE

### 1200/600mm

































### Foamed Aluminium Alloy Board





Dark Gray / White



2400mm











# CASE











### MS Line Stone Board



# SIZE

### Dark Gray / White

48

# 600mm

2400mm





# MS FINE Line Stone Board























# MS Charcoal burnt WOOD Board





















### Round Line Stone















### MS Bamboo Grain Board





# CASE











# Square Line Stone













MS Weave Grain













### MS W WEAVING





### Khaki / White / Gray / Orange







72









## MS CLIFF STONE













#### MS CROSSARD MUSHROOM STONE



#### White / Light Gray / Dark Gray

#### 600mm





























#### MS DEVINE MUSHROOM STONE





#### MS ROCKFACE STONE













#### MS ROUGH GRANITE









#### SMART FLEXI ECOLOGY STONE VS TRADITIONAL DECORATION MATERIAL

|                              | Stone                                       | Exterior Wall Brick                                                                 | Coatings