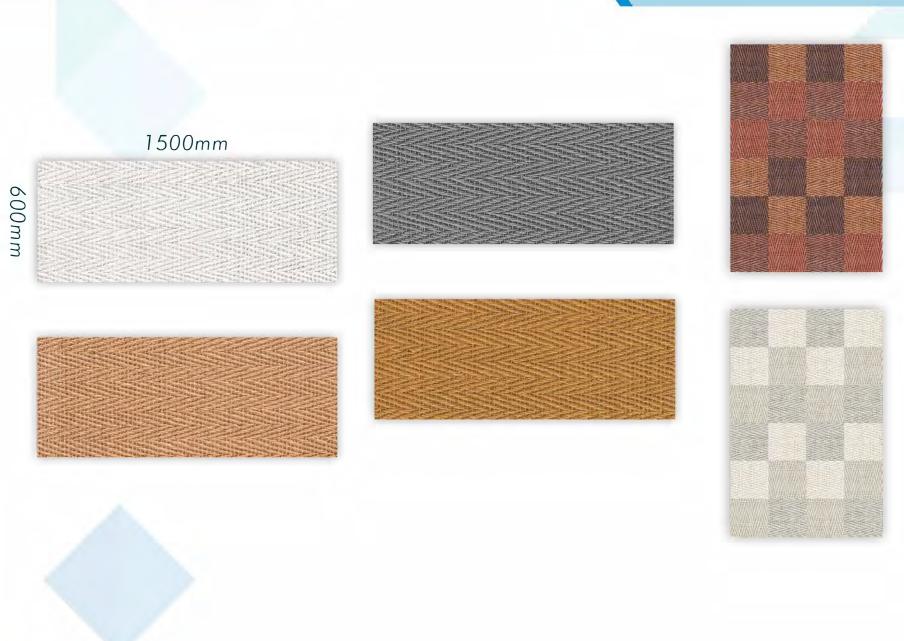

#### SIZE

#### Medium Gray / Light Gray / White

2800mm

17

#### SIZE

Gray / White

#### 2800mm

535mm