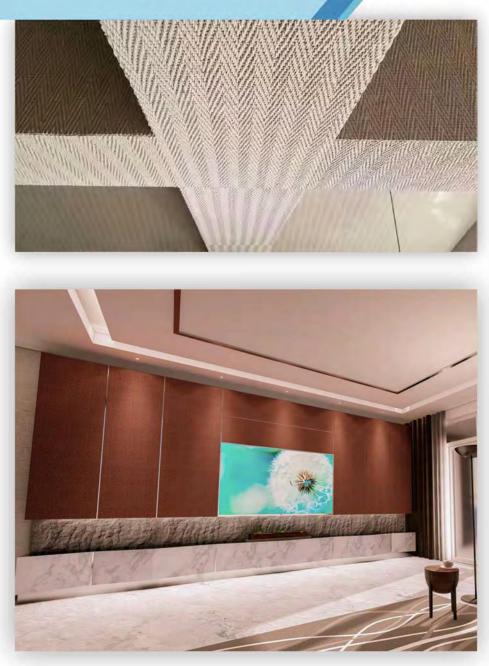

#### green flexi clay cladding MAGIC STONE

Magic Stone present the original surface of natural environment, without destroying natural environment mine.

Modified Inorganic Powder Composite Building Material, named as FLEXI ECOLOGY STONE. It is mainly used in the decoration of interior and exterior wall, floor, ceiling and other integrated decoration.

The amazing appearance and quality of flexi products made from mixing of the inherent colors of Modified Clay and nature stone powder is able to recreate the unique features and characteristics of natural stone, wood, brick, leather, granite, artistic stone products. With the advantages of low-arbon, environmental protection and strong plasticity, it has more development space than traditional materials and is supported by Governments at all levels.