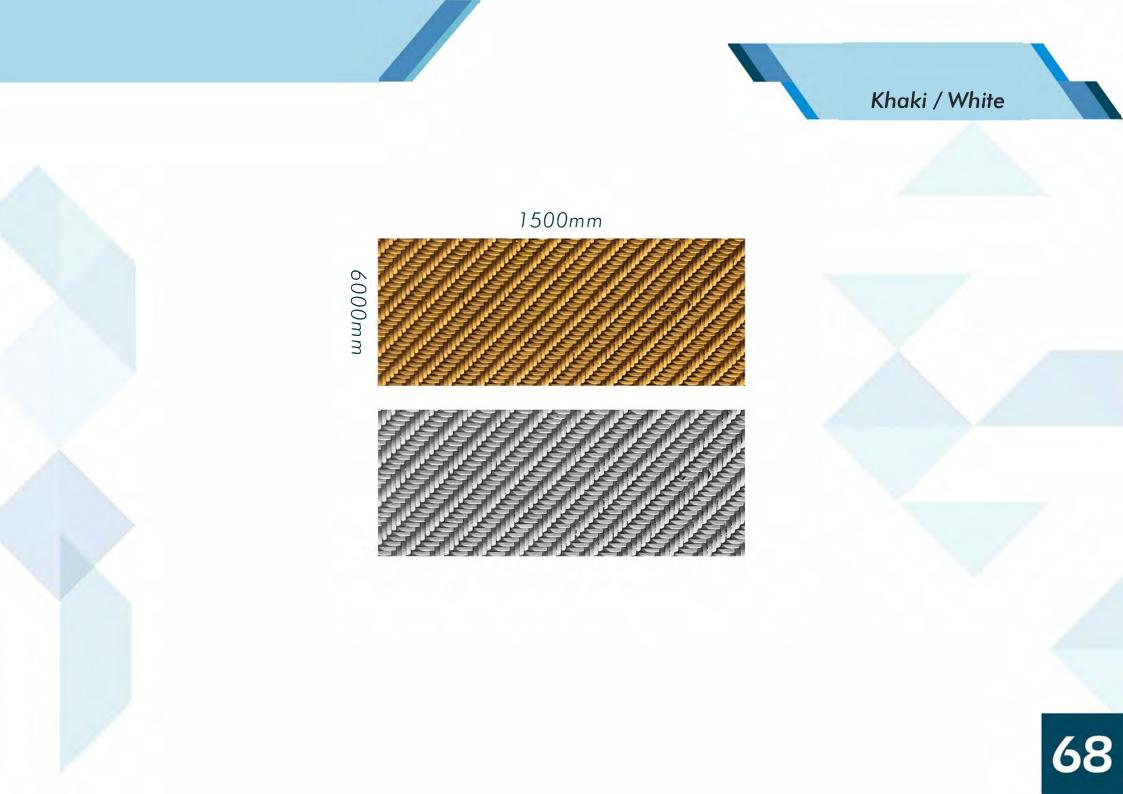

|
|         |    | 14     | 1      |        |       |          | 5-1-1-2        |
| - 11-   | e  | ina (  | 192    | Te AV- | Cat ? | 10       | 2.20           |















MS Rust Board





Medium Plaid / Water Washed Surface



#### 2900mm



























### MS Travertino





600mm

Gray / White

2400mm

# SIZE

### 1200/600mm

































### Foamed Aluminium Alloy Board





Dark Gray / White



2400mm











# CASE











### MS Line Stone Board



# SIZE

### Dark Gray / White

48

# 600mm

2400mm





# MS FINE Line Stone Board























# MS Charcoal burnt WOOD Board





















### Round Line Stone















### MS Bamboo Grain Board





# CASE











# Square Line Stone













MS Weave Grain













### MS W WEAVING





### Khaki / White / Gray / Orange







72









## MS CLIFF STONE













#### MS CROSSARD MUSHROOM STONE



#### White / Light Gray / Dark Gray

#### 600mm





























#### MS DEVINE MUSHROOM STONE





#### MS ROCKFACE STONE













#### MS ROUGH GRANITE









#### SMART FLEXI ECOLOGY STONE VS TRADITIONAL DECORATION MATERIAL

|                              | Stone                                       | Exterior Wall Brick                                                                 | Coatings                                                                           | Aluminum Composite Plate                  | Magic & Smart Stone                                                                                   |
|----