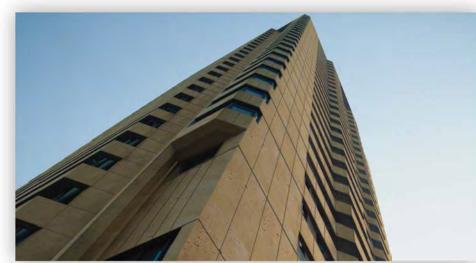

#### green flexi clay cladding MAGIC STONE

Magic Stone present the original surface of natural environment, without destroying natural environment mine.

Modified Inorganic Powder Composite Building Material, named as FLEXI ECOLOGY STONE. It is mainly used in the decoration of interior and exterior wall, floor, ceiling and other integrated decoration.

The amazing appearance and quality of flexi products made from mixing of the inherent colors of Modified Clay and nature stone powder is able to recreate the unique features and characteristics of natural stone, wood, brick, leather, granite, artistic stone products. With the advantages of low-arbon, environmental protection and strong plasticity, it has more development space than traditional materials and is supported by Governments at all levels.