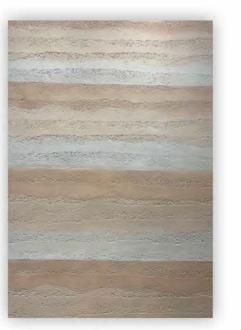

characteristics of natural stone, wood, brick, leather, granite, artistic stone products. With the advantages of low-arbon, environmental protection and strong plasticity, it has more development space than traditional materials and is supported by Governments at all levels.





### PRODUCT Advantages

### PRODUCT APPLICATION



1.00















#### CASE

| 10   |  |
|------|--|
|      |  |
| 1003 |  |
|      |  |
|      |  |
|      |  |
|      |  |













67 74



#### MS Concrete Board



#### SIZE

#### Medium Gray / Light Gray / White





2800mm



17

#### CASE

























MS Ripple Board



#### SIZE

Gray / White

#### 2800mm

535mm













#### MS Rammed Earth Board













2400mm

# 570mm

2750mm





Gradient / White / Light Yellow























#### MS Wood Concrete Board









2900mm



















#### MS Cement Board









|         |    | -      | 3      | · 11   | ٠     | March .  |                |
|---------|----|--------|--------|--------|-------|----------|----------------|
|         |    | 1.1.1  | 1.1    |        |       |          | 100            |
|         |    | 5.4Q.  | - 6.8  |        |       |          | 1992           |
| A.      |    | ¥.*    |        | 1      | 1. 3  | 10 4     | 1              |
| 4       | -  | in the |        | 14-1   | 1 × 1 | 1200     | 124/23         |
|         |    | 31 2   |        |        |       |          | 22.7 M         |
|         |    | an -   | a.     |        |       | 2        | and the second |
| 30155   | -  | 19     | 1.83   | Sale - | 22.   | 1.