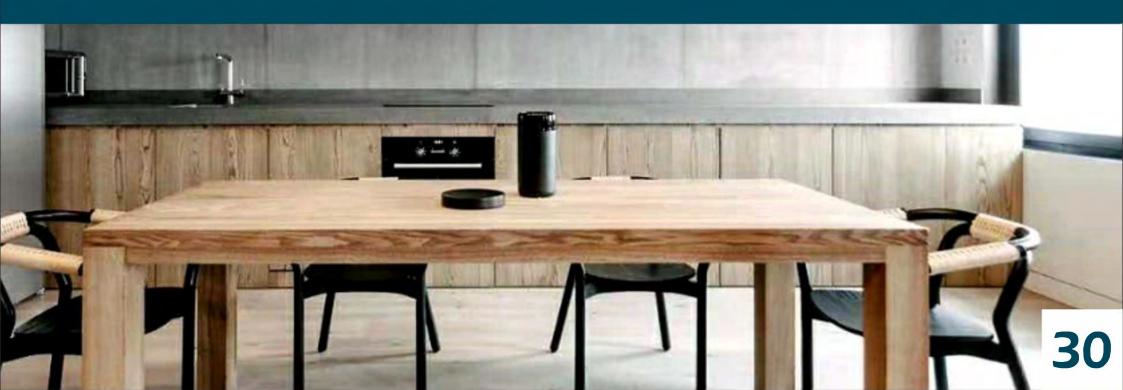

#### MS Concrete Board

#### SIZE

#### Medium Gray / Light Gray / White

2800mm

17