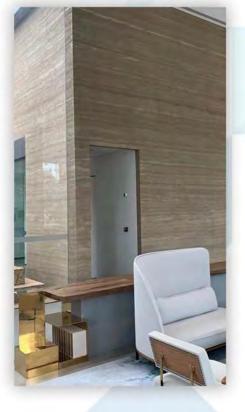

#### green flexi clay cladding MAGIC STONE

Magic Stone present the original surface of natural environment, without destroying natural environment mine.

Modified Inorganic Powder Composite Building Material, named as FLEXI ECOLOGY STONE. It is mainly used in the decoration of interior and exterior wall, floor, ceiling and other integrated decoration.

The amazing appearance and quality of flexi products made from mixing of the inherent colors of Modified Clay and nature stone powder is able to recreate the unique features and characteristics of natural stone, wood, brick, leather, granite, artistic stone products. With the advantages of low-arbon, environmental protection and strong plasticity, it has more development space than traditional materials and is supported by Governments at all levels.