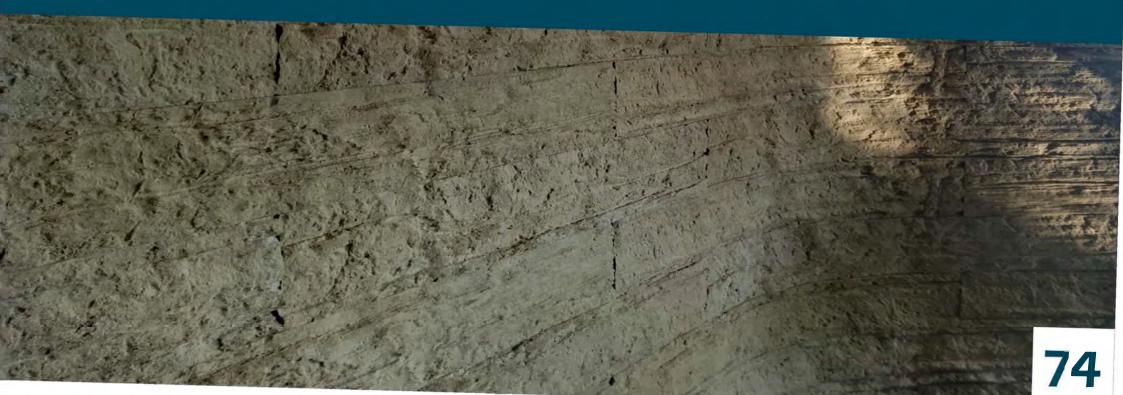

(  | 192    | Te AV- | Cat ? | 10       | 2.20           |















MS Rust Board





Medium Plaid / Water Washed Surface



#### 2900mm



























### MS Travertino





600mm

Gray / White

2400mm

# SIZE

### 1200/600mm

































### Foamed Aluminium Alloy Board





Dark Gray / White



2400mm











# CASE











### MS Line Stone Board



# SIZE

### Dark Gray / White

48

# 600mm

2400mm





# MS FINE Line Stone Board























# MS Charcoal burnt WOOD Board





















### Round Line Stone















### MS Bamboo Grain Board





# CASE











# Square Line Stone













MS Weave Grain













### MS W WEAVING





### Khaki / White / Gray / Orange







72









## MS CLIFF STONE













#### MS CROSSARD MUSHROOM STONE



#### White / Light Gray / Dark Gray

#### 600mm





























#### MS DEVINE MUSHROOM STONE





#### MS ROCKFACE STONE













#### MS ROUGH GRANITE









#### SMART FLEXI ECOLOGY STONE VS TRADITIONAL DECORATION MATERIAL

|                              | Stone                                       | Exterior Wall Brick                                                                 | Coatings                                                                           | Aluminum Composite Plate                  | Magic & Smart Stone                                                                                   |
|------------------------------|---------------------------------------------|-------------------------------