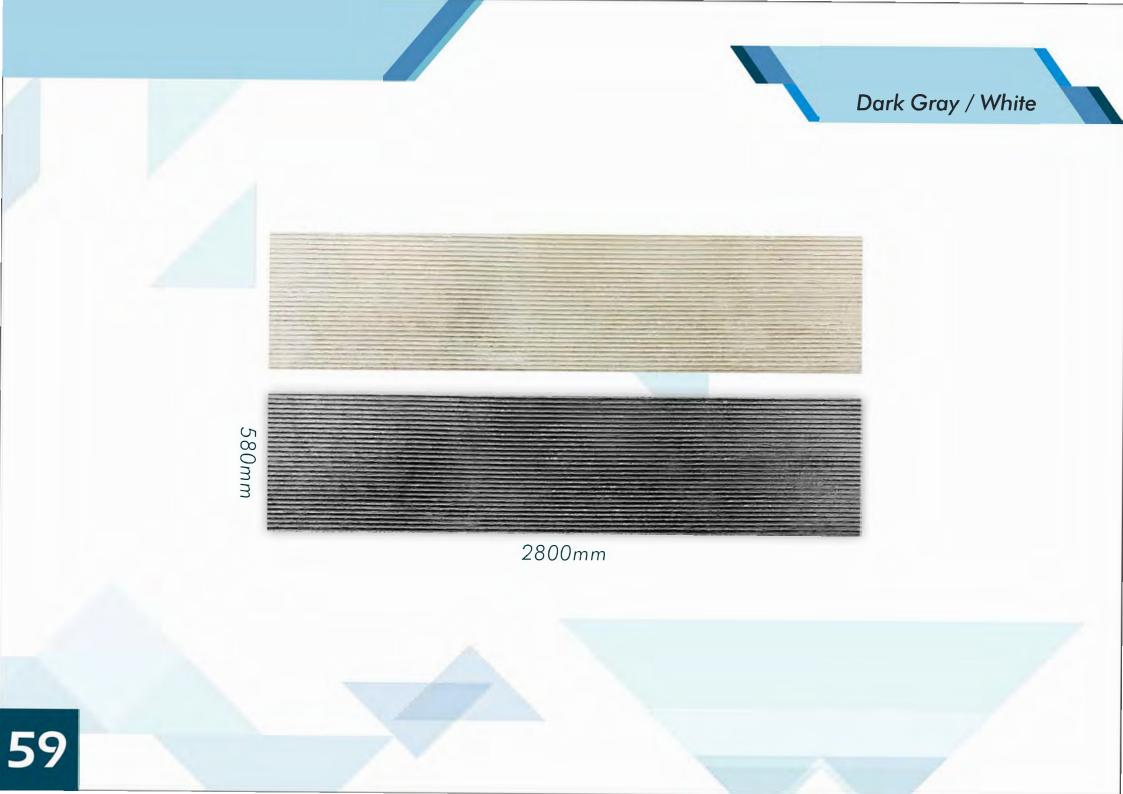

15.   | 1.00     | 200            |
|         |    | ( Sale | 100    |        |       |          |                |
|         |    | 14     | 1      |        |       |          | 5-1-1-2        |
| - 11-   | e  | ina (  | 192    | Te AV- | Cat ? | 10       | 2.20           |















MS Rust Board





Medium Plaid / Water Washed Surface



#### 2900mm



























### MS Travertino





600mm

Gray / White

2400mm

# SIZE

### 1200/600mm

































### Foamed Aluminium Alloy Board





Dark Gray / White



2400mm











# CASE











### MS Line Stone Board



# SIZE

### Dark Gray / White

48

# 600mm

2400mm





# MS FINE Line Stone Board























# MS Charcoal burnt WOOD Board





















### Round Line Stone















### MS Bamboo Grain Board





# CASE











# Square Line Stone













MS Weave Grain













### MS W WEAVING





### Khaki / White / Gray / Orange







72









## MS CLIFF STONE













#### MS CROSSARD MUSHROOM STONE



#### White / Light Gray / Dark Gray

#### 600mm





























#### MS DEVINE MUSHROOM STONE





#### MS ROCKFACE STONE













#### MS ROUGH GRANITE









#### SMART FLEXI ECOLOGY STONE VS TRADITIONAL DECORATION MATERIAL

|                              | Stone                                       | Exterior Wall Brick                                                                 | Coatings                                                                           | Aluminum Composite Plate