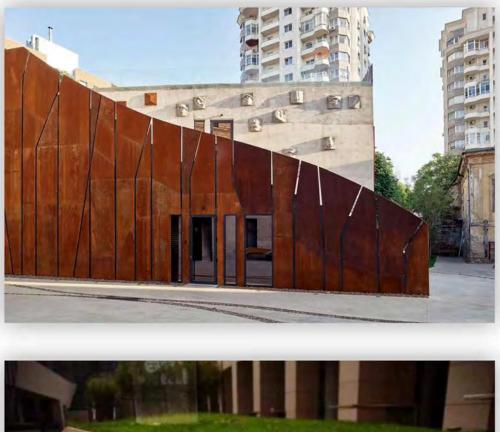

9     | 1.83   | Sale - | 22.   | 1.       | 12.00          |
| 14 10 M | ×. | 1      | 1.     |        |       | 102      | 1.10           |
|         |    |        | in the |        |       | in state | Sec. 1         |
|         |    | 36     | 1      |        |       |          | 125            |
| -       |    | 1      | 27.42  | 6.2    | 1.    | No.      | 1. 1. 1.       |
| 20      | 67 | -      |        | No. 1. | 15.   | 1.00     | 200            |
|         |    | ( Sale | 100    |        |       |          |                |
|         |    | 14     | 1      |        |       |          | 5-1-1-2        |
| - 11-   | e  | ina (  | 192    | Te AV- | Cat ? | 10       | 2.20           |















MS Rust Board





Medium Plaid / Water Washed Surface



#### 2900mm



























### MS Travertino





600mm

Gray / White

2400mm

# SIZE

### 1200/600mm

































### Foamed Aluminium Alloy Board





Dark Gray / White



2400mm











# CASE











### MS Line Stone Board



# SIZE

### Dark Gray / White

48

# 600mm

2400mm





# MS FINE Line Stone Board























# MS Charcoal burnt WOOD Board





















### Round Line Stone















### MS Bamboo Grain Board





# CASE











# Square Line Stone













MS Weave Grain













### MS W WEAVING





### Khaki / White / Gray / Orange







72









## MS CLIFF STONE













#### MS CROSSARD MUSHROOM STONE



#### White / Light Gray / Dark Gray

#### 600mm





























#### MS DEVINE MUSHROOM STONE