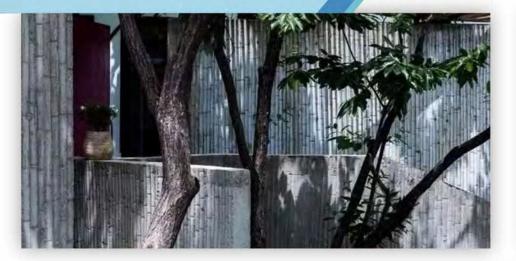

| ( Sale | 100    |        |       |          |                |
|         |    | 14     | 1      |        |       |          | 5-1-1-2        |
| - 11-   | e  | ina (  | 192    | Te AV- | Cat ? | 10       | 2.20           |















MS Rust Board





Medium Plaid / Water Washed Surface



#### 2900mm



























### MS Travertino





600mm

Gray / White

2400mm

# SIZE

### 1200/600mm

































### Foamed Aluminium Alloy Board





Dark Gray / White



2400mm











# CASE











### MS Line Stone Board



# SIZE

### Dark Gray / White

48

# 600mm

2400mm





# MS FINE Line Stone Board























# MS Charcoal burnt WOOD Board





















### Round Line Stone















### MS Bamboo Grain Board





# CASE











# Square Line Stone













MS Weave Grain













### MS W WEAVING





### Khaki / White / Gray / Orange







72









## MS CLIFF STONE













#### MS CROSSARD MUSHROOM STONE



#### White / Light Gray / Dark Gray

#### 600mm





























#### MS DEVINE MUSHROOM STONE





#### MS ROCKFACE STONE













#### MS ROUGH GRANITE









#### SMART FLEXI ECOLOGY STONE VS TRADITIONAL DECORATION MATERIAL

|                              | Stone                                       | Exterior Wall Brick                                                                 | Coatings                                                                           | Aluminum Composite Plate                  | Magic & Smart Stone