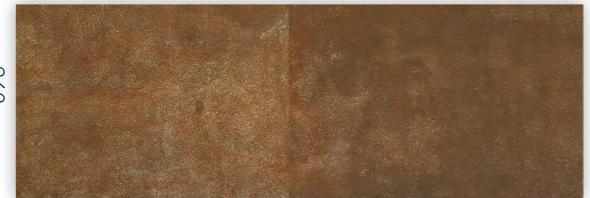

5   | -  | 19     | 1.83   | Sale - | 22.   | 1.       | 12.00          |
| 14 10 M | ×. | 1      | 1.     |        |       | 102      | 1.10           |
|         |    |        | in the |        |       | in state | Sec. 1         |
|         |    | 36     | 1      |        |       |          | 125            |
| -       |    | 1      | 27.42  | 6.2    | 1.    | No.      | 1. 1. 1.       |
| 20      | 67 | -      |        | No. 1. | 15.   | 1.00     | 200            |
|         |    | ( Sale | 100    |        |       |          |                |
|         |    | 14     | 1      |        |       |          | 5-1-1-2        |
| - 11-   | e  | ina (  | 192    | Te AV- | Cat ? | 10       | 2.20           |















MS Rust Board





Medium Plaid / Water Washed Surface



#### 2900mm



























### MS Travertino





600mm

Gray / White

2400mm

# SIZE

### 1200/600mm

































### Foamed Aluminium Alloy Board





Dark Gray / White



2400mm











# CASE











### MS Line Stone Board



# SIZE

### Dark Gray / White

48

# 600mm

2400mm





# MS FINE Line Stone Board























# MS Charcoal burnt WOOD Board





















### Round Line Stone















### MS Bamboo Grain Board





# CASE











# Square Line Stone













MS Weave Grain













### MS W WEAVING





### Khaki / White / Gray / Orange







72









## MS CLIFF STONE













#### MS CROSSARD MUSHROOM STONE



#### White / Light Gray / Dark Gray

#### 600mm





























#### MS DEVINE MUSHROO