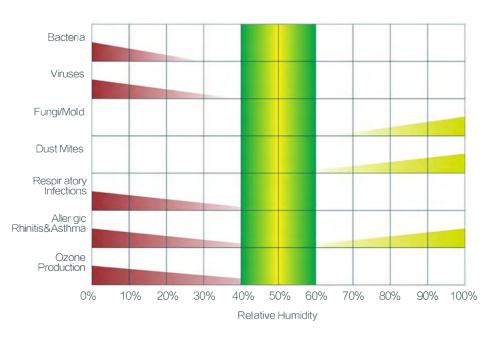

Unfired Clay can absorb and desorbs indoor humidity faster than any other building material.

General Speaking, Clay can regulate interior humidity between 40% and 70%.(Arundel,A.V.1989)By keeping RH between 40% and 70% research has shown that likelihood for airborne infectious bacteria and virus to survive is the lowest.

#### Optimum Zone