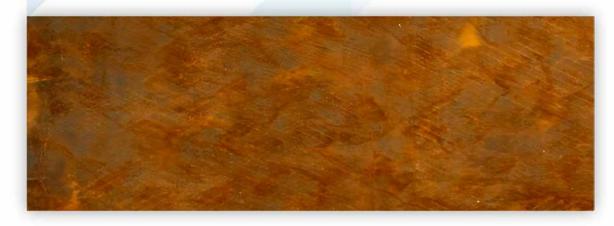

second |
| 30155   | -  | 19     | 1.83   | Sale - | 22.   | 1.       | 12.00          |
| 14 10 M | ×. | 1      | 1.     |        |       | 102      | 1.10           |
|         |    |        | in the |        |       | in state | Sec. 1         |
|         |    | 36     | 1      |        |       |          | 125            |
| -       |    | 1      | 27.42  | 6.2    | 1.    | No.      | 1. 1. 1.       |
| 20      | 67 | -      |        | No. 1. | 15.   | 1.00     | 200            |
|         |    | ( Sale | 100    |        |       |          |                |
|         |    | 14     | 1      |        |       |          | 5-1-1-2        |
| - 11-   | e  | ina (  | 192    | Te AV- | Cat ? | 10       | 2.20           |















MS Rust Board





Medium Plaid / Water Washed Surface



#### 2900mm



























### MS Travertino





600mm

Gray / White

2400mm

# SIZE

### 1200/600mm

































### Foamed Aluminium Alloy Board





Dark Gray / White



2400mm











# CASE











### MS Line Stone Board



# SIZE

### Dark Gray / White

48

# 600mm

2400mm





# MS FINE Line Stone Board























# MS Charcoal burnt WOOD Board





















### Round Line Stone















### MS Bamboo Grain Board





# CASE











# Square Line Stone













MS Weave Grain













### MS W WEAVING





### Khaki / White / Gray / Orange







72









## MS CLIFF STONE













#### MS CROSSARD MUSHROOM STONE



#### White / Light Gray / Dark Gray

#### 600mm





























#### MS