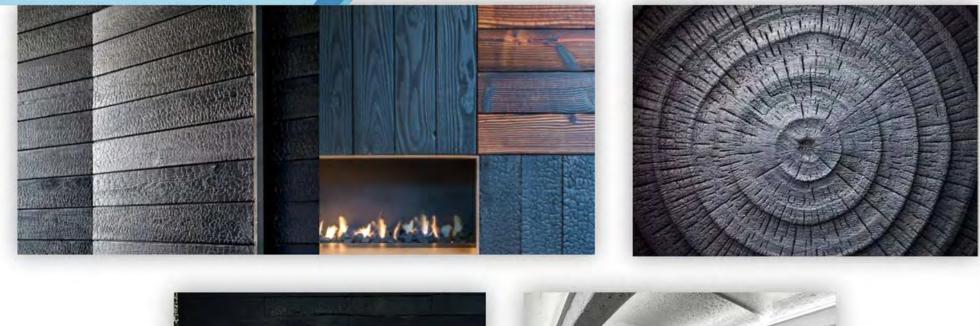

67 | -      |        | No. 1. | 15.   | 1.00     | 200            |
|         |    | ( Sale | 100    |        |       |          |                |
|         |    | 14     | 1      |        |       |          | 5-1-1-2        |
| - 11-   | e  | ina (  | 192    | Te AV- | Cat ? | 10       | 2.20           |















MS Rust Board





Medium Plaid / Water Washed Surface



#### 2900mm



























### MS Travertino





600mm

Gray / White

2400mm

# SIZE

### 1200/600mm

































### Foamed Aluminium Alloy Board





Dark Gray / White



2400mm











# CASE











### MS Line Stone Board



# SIZE

### Dark Gray / White

48

# 600mm

2400mm





# MS FINE Line Stone Board























# MS Charcoal burnt WOOD Board





















### Round Line Stone















### MS Bamboo Grain Board





# CASE











# Square Line Stone













MS Weave Grain













### MS W WEAVING





### Khaki / White / Gray / Orange







72









## MS CLIFF STONE













#### MS CROSSARD MUSHROOM STONE



#### White / Light Gray / Dark Gray

#### 600mm





























#### MS DEVINE MUSHROOM STONE





#### MS ROCKFACE STONE













#### MS ROUGH GRANITE









#### SMART FLEXI ECOLOGY STONE VS TRADITIONAL DECORATION MATERIAL

|                              | Stone                                       | Exterior Wall Brick                                                                 | Coatings                                                                           | Aluminum