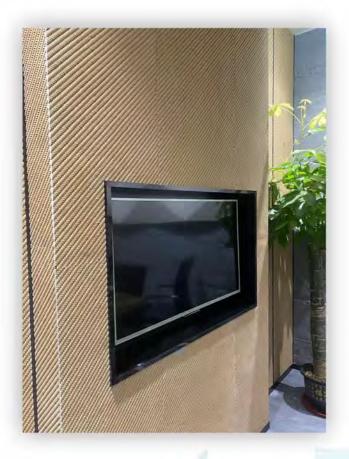

|
|         |    | 14     | 1      |        |       |          | 5-1-1-2        |
| - 11-   | e  | ina (  | 192    | Te AV- | Cat ? | 10       | 2.20           |















MS Rust Board





Medium Plaid / Water Washed Surface



#### 2900mm



























### MS Travertino





600mm

Gray / White

2400mm

# SIZE

### 1200/600mm

































### Foamed Aluminium Alloy Board





Dark Gray / White



2400mm











# CASE











### MS Line Stone Board



# SIZE

### Dark Gray / White

48

# 600mm

2400mm





# MS FINE Line Stone Board























# MS Charcoal burnt WOOD Board





















### Round Line Stone















### MS Bamboo Grain Board





# CASE











# Square Line Stone













MS Weave Grain













### MS W WEAVING





### Khaki / White / Gray / Orange







72









## MS CLIFF STONE













#### MS CROSSARD MUSHROOM STONE



#### White / Light Gray / Dark Gray

#### 600mm





























#### MS DEVINE MUSHROOM STONE





#### MS ROCKFACE STONE













#### MS ROUGH GRANITE









#### SMART FLEXI ECOLOGY STONE VS TRADITIONAL DECORATION MATERIAL

|                              | Stone                                       | Exterior Wall Brick                                                                 | Coatings                                                                           | Aluminum Composite Plate                  | Magic & Smart Stone                                                                                   |
|------