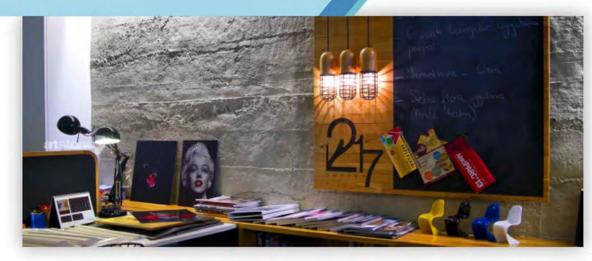

#### MS Rammed Earth Board

2400mm

# 570mm

2750mm

Gradient / White / Light Yellow