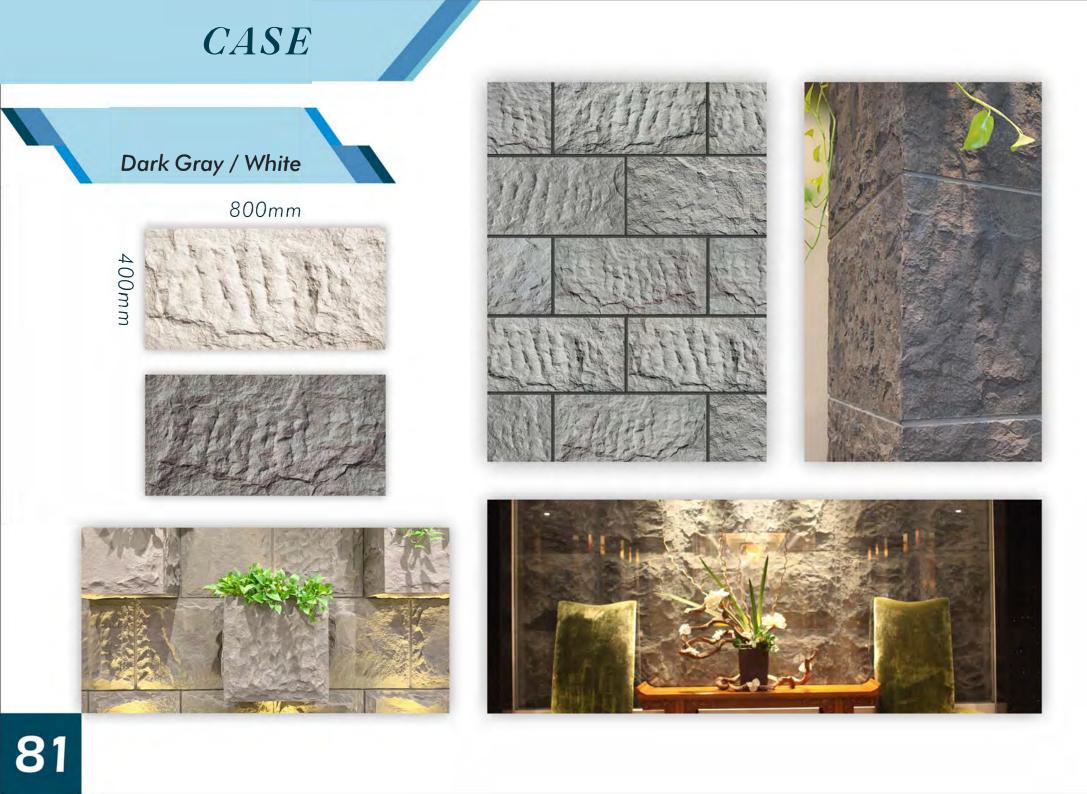

### MS Travertino





600mm

Gray / White

2400mm

# SIZE

### 1200/600mm

































### Foamed Aluminium Alloy Board





Dark Gray / White



2400mm











# CASE











### MS Line Stone Board



# SIZE

### Dark Gray / White

48

# 600mm

2400mm





# MS FINE Line Stone Board























# MS Charcoal burnt WOOD Board





















### Round Line Stone















### MS Bamboo Grain Board





# CASE











# Square Line Stone













MS Weave Grain













### MS W WEAVING





### Khaki / White / Gray / Orange







72









## MS CLIFF STONE













#### MS CROSSARD MUSHROOM STONE



#### White / Light Gray / Dark Gray

#### 600mm





























#### MS DEVINE MUSHROOM STONE





#### MS ROCKFACE STONE













#### MS ROUGH GRANITE









#### SMART FLEXI ECOLOGY STONE VS TRADITIONAL DECORATION MATERIAL

|                              | Stone                                       | Exterior Wall Brick                                                                 | Coatings                                                                           | Aluminum Composite Plate                  | Magic & Smart Stone                                                                                   |
|------------------------------|---------------------------------------------|-------------------------------------------------------------------------------------|------------------------------------------------------------------------------------|-----------------