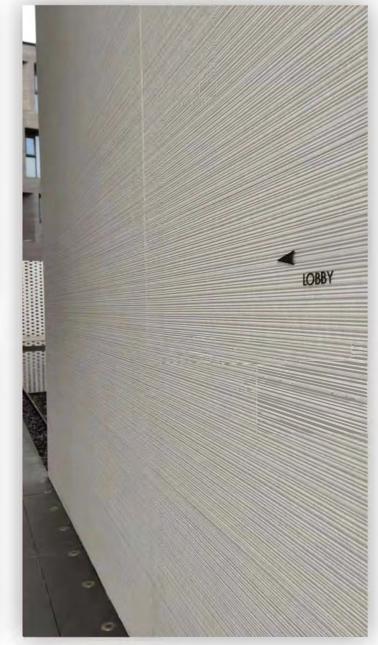

1.    | No.      | 1. 1. 1.       |
| 20      | 67 | -      |        | No. 1. | 15.   | 1.00     | 200            |
|         |    | ( Sale | 100    |        |       |          |                |
|         |    | 14     | 1      |        |       |          | 5-1-1-2        |
| - 11-   | e  | ina (  | 192    | Te AV- | Cat ? | 10       | 2.20           |















MS Rust Board





Medium Plaid / Water Washed Surface



#### 2900mm



























### MS Travertino





600mm

Gray / White

2400mm

# SIZE

### 1200/600mm

































### Foamed Aluminium Alloy Board





Dark Gray / White



2400mm











# CASE











### MS Line Stone Board



# SIZE

### Dark Gray / White

48

# 600mm

2400mm





# MS FINE Line Stone Board























# MS Charcoal burnt WOOD Board





















### Round Line Stone















### MS Bamboo Grain Board





# CASE











# Square Line Stone













MS Weave Grain













### MS W WEAVING





### Khaki / White / Gray / Orange







72









## MS CLIFF STONE













#### MS CROSSARD MUSHROOM STONE



#### White / Light Gray / Dark Gray

#### 600mm





























#### MS DEVINE MUSHROOM STONE





#### MS ROCKFACE STONE













#### MS ROUGH GRANITE









#### SMART FLEXI ECOLOGY STONE VS TRADITIONAL DECORATION MATERIAL

|                              | Stone                                       | Exterior Wall Brick                                                                 | Coatings