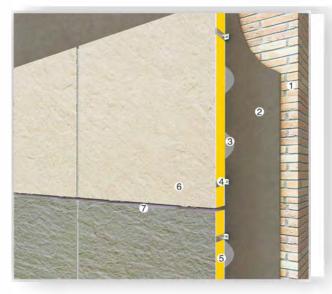

#### EXTER WALL THERMAL INSULATION SYSTEM ARCHITECTURE STRUCTURE FOR SMART FLEXI ECOLOGY STONE

1. Base Wall

2. Mortar layer

3. Special adhesive mortar for insulation board

4. Exclusive fasteners

5.Finished board(insulation core rock wool board)

6.Magic stone(MS) construction layer 7.Breathable seam + Weathering silicone