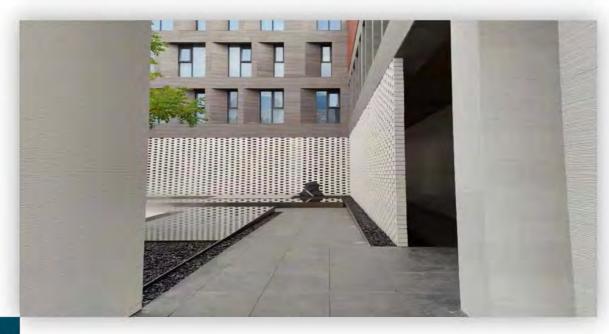

| 1.    | No.      | 1. 1. 1.       |
| 20      | 67 | -      |        | No. 1. | 15.   | 1.00     | 200            |
|         |    | ( Sale | 100    |        |       |          |                |
|         |    | 14     | 1      |        |       |          | 5-1-1-2        |
| - 11-   | e  | ina (  | 192    | Te AV- | Cat ? | 10       | 2.20           |















MS Rust Board





Medium Plaid / Water Washed Surface



#### 2900mm



























### MS Travertino





600mm

Gray / White

2400mm

# SIZE

### 1200/600mm

































### Foamed Aluminium Alloy Board





Dark Gray / White



2400mm











# CASE











### MS Line Stone Board



# SIZE

### Dark Gray / White

48

# 600mm

2400mm





# MS FINE Line Stone Board























# MS Charcoal burnt WOOD Board





















### Round Line Stone















### MS Bamboo Grain Board





# CASE











# Square Line Stone













MS Weave Grain













### MS W WEAVING





### Khaki / White / Gray / Orange







72









## MS CLIFF STONE













#### MS CROSSARD MUSHROOM STONE



#### White / Light Gray / Dark Gray

#### 600mm





























#### MS DEVINE MUSHROOM STONE





#### MS ROCKFACE STONE













#### MS ROUGH GRANITE









#### SMART FLEXI ECOLOGY STONE VS TRADITIONAL DECORATION MATERIAL

|                              | Stone                                       | Exterior Wall Brick                                                                 | Coatings