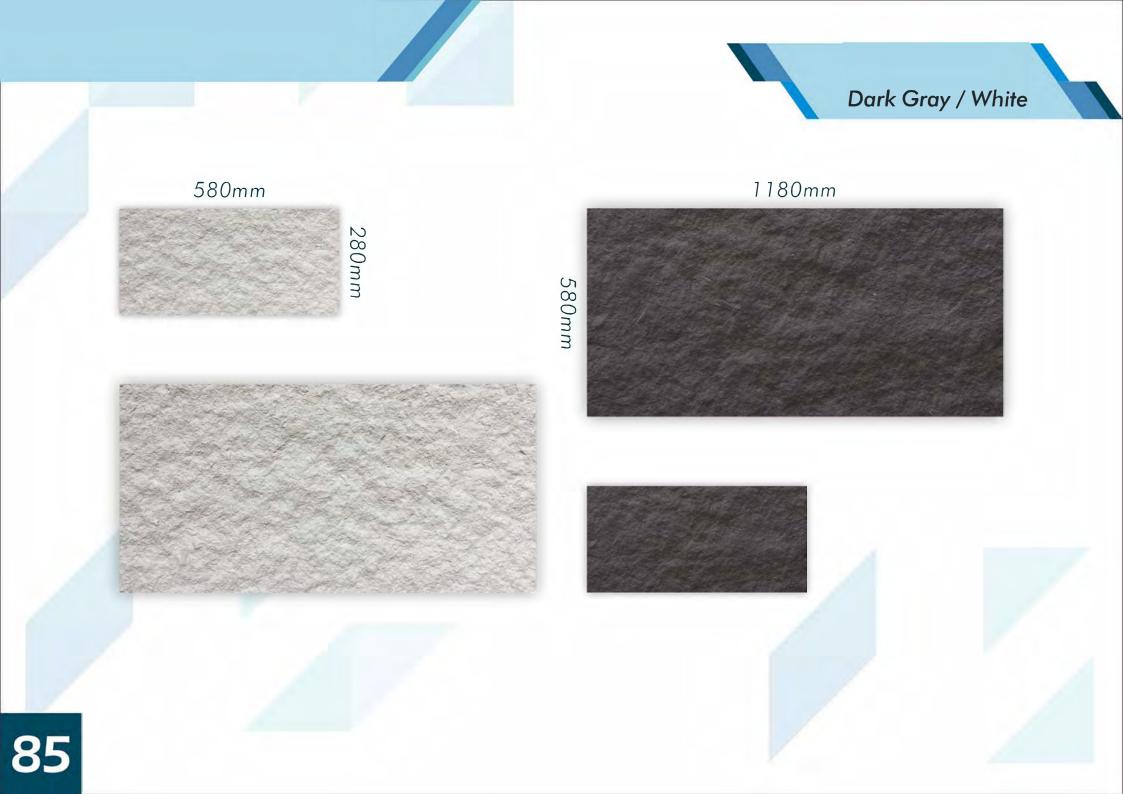

mm

# SIZE

### 1200/600mm

































### Foamed Aluminium Alloy Board





Dark Gray / White



2400mm











# CASE











### MS Line Stone Board



# SIZE

### Dark Gray / White

48

# 600mm

2400mm





# MS FINE Line Stone Board























# MS Charcoal burnt WOOD Board





















### Round Line Stone















### MS Bamboo Grain Board





# CASE











# Square Line Stone













MS Weave Grain













### MS W WEAVING





### Khaki / White / Gray / Orange







72









## MS CLIFF STONE













#### MS CROSSARD MUSHROOM STONE



#### White / Light Gray / Dark Gray

#### 600mm





























#### MS DEVINE MUSHROOM STONE





#### MS ROCKFACE STONE













#### MS ROUGH GRANITE









#### SMART FLEXI ECOLOGY STONE VS TRADITIONAL DECORATION MATERIAL

|                              | Stone                                       | Exterior Wall Brick                                                                 | Coatings                                                                           | Aluminum Composite Plate                  | Magic & Smart Stone                                                                                   |
|------------------------------|---------------------------------------------|-------------------------------------------------------------------------------------|------------------------------------------------------------------------------------|-------------------------------------------|------------------------------------