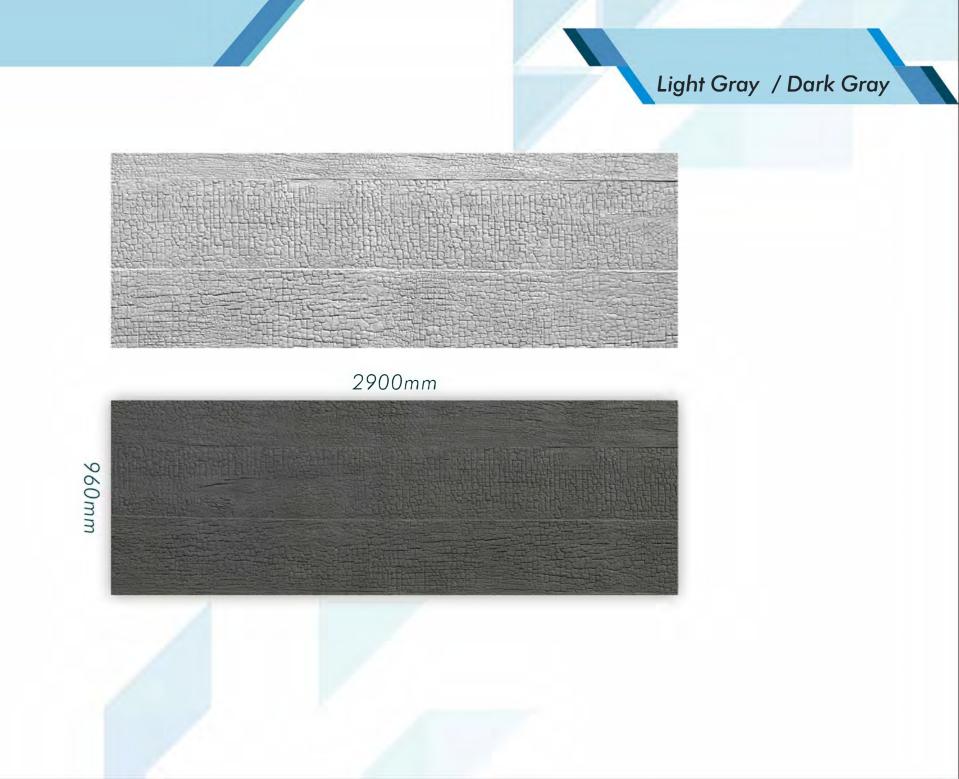

20      | 67 | -      |        | No. 1. | 15.   | 1.00     | 200            |
|         |    | ( Sale | 100    |        |       |          |                |
|         |    | 14     | 1      |        |       |          | 5-1-1-2        |
| - 11-   | e  | ina (  | 192    | Te AV- | Cat ? | 10       | 2.20           |















MS Rust Board





Medium Plaid / Water Washed Surface



#### 2900mm



























### MS Travertino





600mm

Gray / White

2400mm

# SIZE

### 1200/600mm

































### Foamed Aluminium Alloy Board





Dark Gray / White



2400mm











# CASE











### MS Line Stone Board



# SIZE

### Dark Gray / White

48

# 600mm

2400mm





# MS FINE Line Stone Board























# MS Charcoal burnt WOOD Board





















### Round Line Stone















### MS Bamboo Grain Board





# CASE











# Square Line Stone













MS Weave Grain













### MS W WEAVING





### Khaki / White / Gray / Orange







72









## MS CLIFF STONE













#### MS CROSSARD MUSHROOM STONE



#### White / Light Gray / Dark Gray

#### 600mm





























#### MS DEVINE MUSHROOM STONE





#### MS ROCKFACE STONE













#### MS ROUGH GRANITE









#### SMART FLEXI ECOLOGY STONE VS TRADITIONAL DECORATION MATERIAL

|                              | Stone                                       | Exterior Wall Brick                                                                 | Coatings                                                                           |