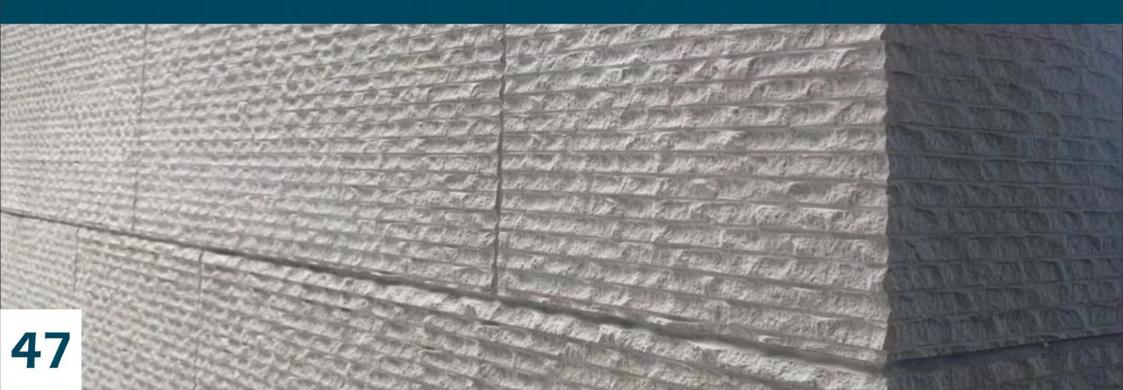

| 1      |        |       |          | 125            |
| -       |    | 1      | 27.42  | 6.2    | 1.    | No.      | 1. 1. 1.       |
| 20      | 67 | -      |        | No. 1. | 15.   | 1.00     | 200            |
|         |    | ( Sale | 100    |        |       |          |                |
|         |    | 14     | 1      |        |       |          | 5-1-1-2        |
| - 11-   | e  | ina (  | 192    | Te AV- | Cat ? | 10       | 2.20           |















MS Rust Board





Medium Plaid / Water Washed Surface



#### 2900mm



























### MS Travertino





600mm

Gray / White

2400mm

# SIZE

### 1200/600mm

































### Foamed Aluminium Alloy Board





Dark Gray / White



2400mm











# CASE











### MS Line Stone Board



# SIZE

### Dark Gray / White

48

# 600mm

2400mm





# MS FINE Line Stone Board























# MS Charcoal burnt WOOD Board





















### Round Line Stone















### MS Bamboo Grain Board





# CASE











# Square Line Stone













MS Weave Grain













### MS W WEAVING





### Khaki / White / Gray / Orange







72









## MS CLIFF STONE













#### MS CROSSARD MUSHROOM STONE



#### White / Light Gray / Dark Gray

#### 600mm





























#### MS DEVINE MUSHROOM STONE





#### MS ROCKFACE STONE













#### MS ROUGH GRANITE









#### SMART FLEXI ECOLOGY STONE VS TRADITIONAL DECORATION MATERIAL

|                              | Stone                                       | Exterior Wall Brick