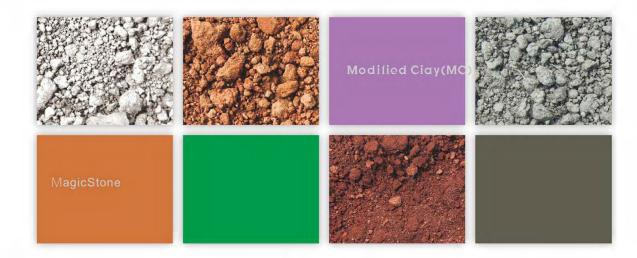

## MODIFIED CLAD

The birth of MC, new industrial raw material means inorganic clay can be modeled go-as-you plastic.

We currently has various of MC products for interior and exterior use which also include both flooring and save 80% energy compare to traditional building material.

#### green flexi clay cladding MAGIC STONE

Magic Stone present the original surface of natural environment, without destroying natural environment mine.

Modified Inorganic Powder Composite Building Material, named as FLEXI ECOLOGY STONE. It is mainly used in the decoration of interior and exterior wall, floor, ceiling and other integrated decoration.

The amazing appearance and quality of flexi products made from mixing of the inherent colors of Modified Clay and nature stone powder is able to recreate the unique features and characteristics of natural stone, wood, brick, leather, granite, artistic stone products. With the advantages of low-arbon, environmental protection and strong plasticity, it has more development space than traditional materials and is supported by Governments at all levels.