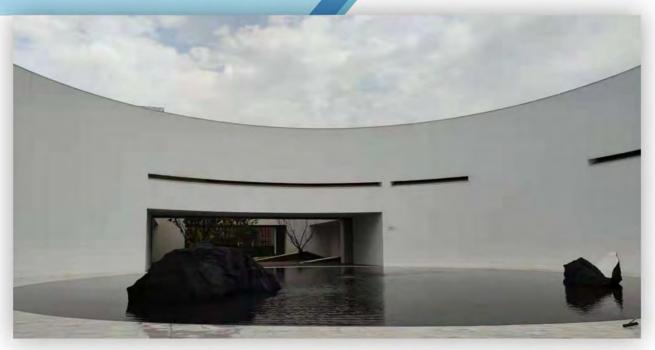

#### green flexi clay cladding MAGIC STONE

Magic Stone present the original surface of natural environment, without destroying natural environment mine.

Modified Inorganic Powder Composite Building Material, named as FLEXI ECOLOGY STONE. It is mainly used in the decoration of interior and exterior wall, floor, ceiling and other integrated decoration.

The amazing appearance and quality of flexi products made from mixing of the inherent colors of Modified Clay and nature stone powder is able to recreate the unique features and characteristics of natural stone, wood, brick, leather, granite, artistic stone products. With the advantages of low-arbon, environmental protection and strong plasticity, it has more development space than traditional materials and is supported by Governments at all levels.