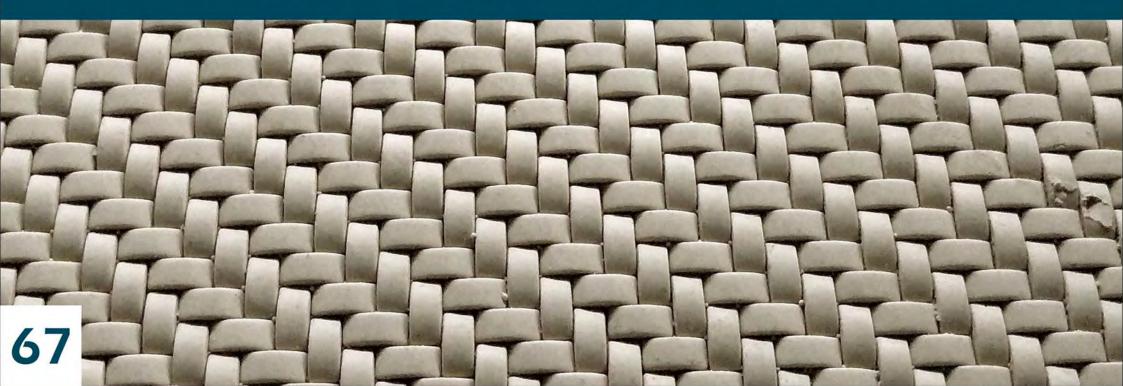

|
|         |    | 14     | 1      |        |       |          | 5-1-1-2        |
| - 11-   | e  | ina (  | 192    | Te AV- | Cat ? | 10       | 2.20           |















MS Rust Board





Medium Plaid / Water Washed Surface



#### 2900mm



























### MS Travertino





600mm

Gray / White

2400mm

# SIZE

### 1200/600mm

































### Foamed Aluminium Alloy Board





Dark Gray / White



2400mm











# CASE











### MS Line Stone Board



# SIZE

### Dark Gray / White

48

# 600mm

2400mm





# MS FINE Line Stone Board























# MS Charcoal burnt WOOD Board





















### Round Line Stone















### MS Bamboo Grain Board





# CASE











# Square Line Stone













MS Weave Grain













### MS W WEAVING





### Khaki / White / Gray / Orange







72









## MS CLIFF STONE













#### MS CROSSARD MUSHROOM STONE



#### White / Light Gray / Dark Gray

#### 600mm





























#### MS DEVINE MUSHROOM STONE





#### MS ROCKFACE STONE













#### MS ROUGH GRANITE









#### SMART FLEXI ECOLOGY STONE VS TRADITIONAL DECORATION MATERIAL

|                              | Stone                                       | Exterior Wall Brick                                                                 | Coatings                                                                           | Aluminum Composite Plate                  | Magic & Smart Stone                                                                                   |
|--