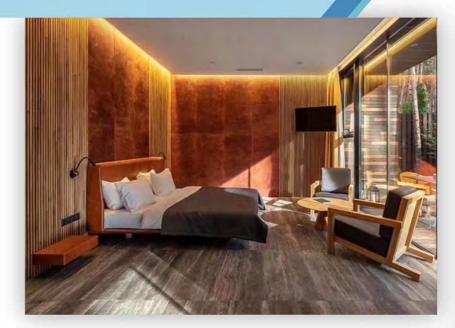

#### green flexi clay cladding MAGIC STONE

Magic Stone present the original surface of natural environment, without destroying natural environment mine.

Modified Inorganic Powder Composite Building Material, named as FLEXI ECOLOGY STONE. It is mainly used in the decoration of interior and exterior wall, floor, ceiling and other integrated decoration.

The amazing appearance and quality of flexi products made from mixing of the inherent colors of Modified Clay and nature stone powder is able to recreate the unique features and characteristics of natural stone, wood, brick, leather, granite, artistic stone products. With the advantages of low-arbon, environmental protection and strong plasticity, it has more development space than traditional materials and is supported by Governments at all levels.