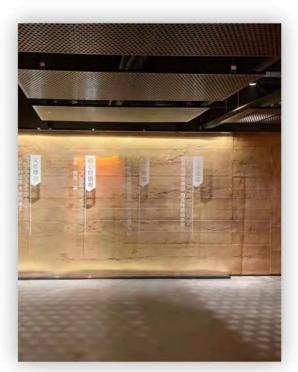

#### green flexi clay cladding MAGIC STONE

Magic Stone present the original surface of natural environment, without destroying natural environment mine.

Modified Inorganic Powder Composite Building Material, named as FLEXI ECOLOGY STONE. It is mainly used in the decoration of interior and exterior wall, floor, ceiling and other integrated decoration.

The amazing appearance and quality of flexi products made from mixing of the inherent colors of Modified Clay and nature stone powder is able to recreate the unique features and characteristics of natural stone, wood, brick, leather, granite, artistic stone products. With the advantages of low-arbon, environmental protection and strong plasticity, it has more development space than traditional materials and is supported by Governments at all levels.