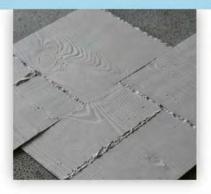

#### MS Concrete Board

#### SIZE

#### Medium Gray / Light Gray / White

2800mm

17