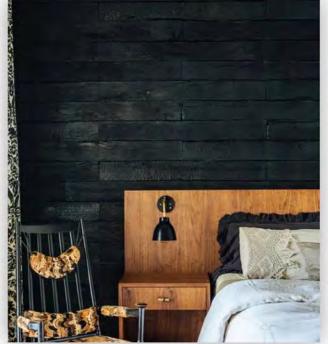

#### green flexi clay cladding MAGIC STONE

Magic Stone present the original surface of natural environment, without destroying natural environment mine.

Modified Inorganic Powder Composite Building Material, named as FLEXI ECOLOGY STONE. It is mainly used in the decoration of interior and exterior wall, floor, ceiling and other integrated decoration.

The amazing appearance and quality of flexi products made from mixing of the inherent colors of Modified Clay and nature stone powder is able to recreate the unique features and characteristics of natural stone, wood, brick, leather, granite, artistic stone products. With the advantages of low-arbon, environmental protection and strong plasticity, it has more development space than traditional materials and is supported by Governments at all levels.