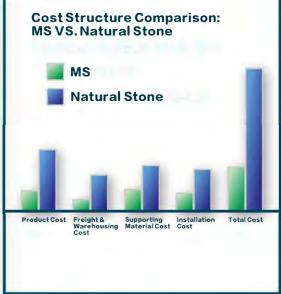

#### SMART FLEXI ECOLOGY STONE VS TRADITIONAL DECORATION MATERIAL

|                              | Stone                                       | Exterior Wall Brick                                                                 | Coatings                                                                           | Aluminum Composite Plate                  | Magic & Smart Stone                                                                                   |
|------------------------------|---------------------------------------------|-------------------------------------------------------------------------------------|------------------------------------------------------------------------------------|-------------------------------------------|-------------------------------------------------------------------------------------------------------|
| 圯nvironment<br>al Protection | Non-environmental<br>Deforestation<br>Heavy | Non-environmental<br>Discharge lot of carbon dioxide<br>and waste during production | Non-environmental<br>Discharge pollutions<br>With formaldehydeduring<br>production | Non-environmental<br>Discharge pollutions | Very environmental, zero pollution<br>natural raw material, no waste<br>discharge & recyclable        |
| Transportation               | High transportation cost                    | Heavy<br>High transportation cost                                                   | Requiring special protection<br>High transportation cost                           | High transportation cost                  | Lowtransportation cost, lightweight<br>energy-saving &cost saving                                     |
| Safety                       | Unsafe                                      | Unsafe<br>Risk of falling off                                                       | Safe                                                                               | Unsafe                                    | High safety, lightweight, thin, firmly<br>installed, no risk of falling off for<br>high-rise building |
| Durability                   | Durable                                     | Durable                                                                             | Poor and easy to fade                                                              | Normal                                    | Durable freeze-thaw resistance<br>anti-aging,<br>Remain the same in a century                         |
| Fireproof                    | Fireproof                                   | Fireproof                                                                           |                                                                                    | No fireproof                              | Level A fire proof                                                                                    |
| Convenience                  | Uneasy construction                         | Uneasy construction                                                                 | Easy construction                                                                  | Uneasy construction                       | Easyconstruction                                                                                      |
| Appearance                   | Only stone product                          | Limited performance                                                                 | Lake of performance                                                                | Lake of performance                       | Rich performance, imitation of stone<br>wood ,leather, metal                                          |
| Light Pollution              | Little                                      | Yes                                                                                 | No                                                                                 | High                                      | No light pollution, natural texture                                                                   |