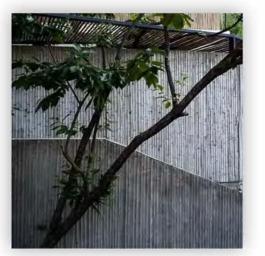

( Sale | 100    |        |       |          |                |
|         |    | 14     | 1      |        |       |          | 5-1-1-2        |
| - 11-   | e  | ina (  | 192    | Te AV- | Cat ? | 10       | 2.20           |















MS Rust Board





Medium Plaid / Water Washed Surface



#### 2900mm



























### MS Travertino





600mm

Gray / White

2400mm

# SIZE

### 1200/600mm

































### Foamed Aluminium Alloy Board





Dark Gray / White



2400mm











# CASE











### MS Line Stone Board



# SIZE

### Dark Gray / White

48

# 600mm

2400mm





# MS FINE Line Stone Board























# MS Charcoal burnt WOOD Board





















### Round Line Stone















### MS Bamboo Grain Board





# CASE











# Square Line Stone













MS Weave Grain













### MS W WEAVING





### Khaki / White / Gray / Orange







72









## MS CLIFF STONE













#### MS CROSSARD MUSHROOM STONE



#### White / Light Gray / Dark Gray

#### 600mm





























#### MS DEVINE MUSHROOM STONE





#### MS ROCKFACE STONE













#### MS ROUGH GRANITE









#### SMART FLEXI ECOLOGY STONE VS TRADITIONAL DECORATION MATERIAL

|                              | Stone                                       | Exterior Wall Brick                                                                 | Coatings                                                                           | Aluminum Composite Plate                  | Magic & Smart Stone