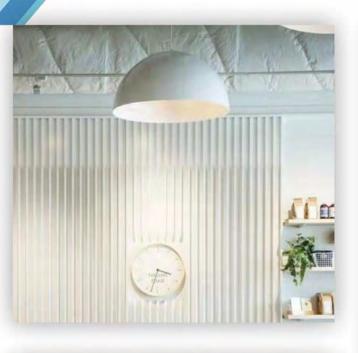

#### green flexi clay cladding MAGIC STONE

Magic Stone present the original surface of natural environment, without destroying natural environment mine.

Modified Inorganic Powder Composite Building Material, named as FLEXI ECOLOGY STONE. It is mainly used in the decoration of interior and exterior wall, floor, ceiling and other integrated decoration.

The amazing appearance and quality of flexi products made from mixing of the inherent colors of Modified Clay and nature stone powder is able to recreate the unique features and characteristics of natural stone, wood, brick, leather, granite, artistic stone products. With the advantages of low-arbon, environmental protection and strong plasticity, it has more development space than traditional materials and is supported by Governments at all levels.