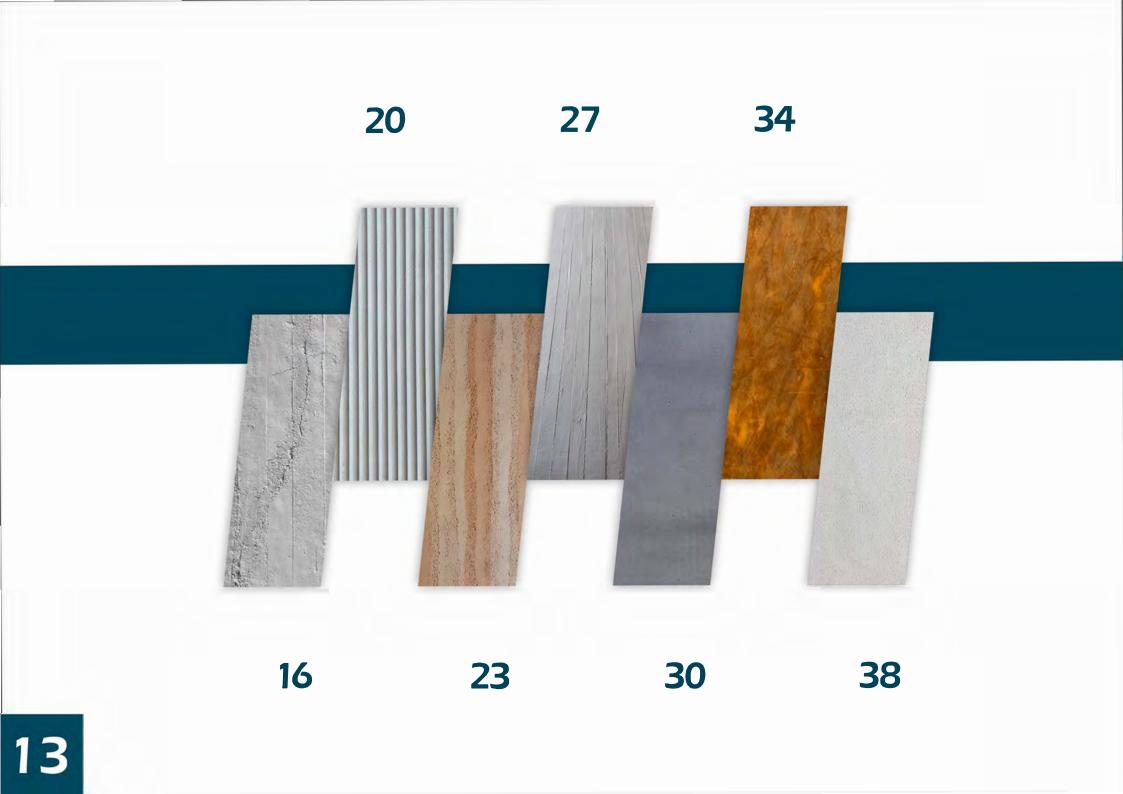

#### MS Concrete Board

#### SIZE

#### Medium Gray / Light Gray / White

2800mm

17

#### CASE

MS Ripple Board

#### SIZE

Gray / White

#### 2800mm

535mm

#### MS Rammed Earth Board

2400mm

# 570mm

2750mm

Gradient / White / Light Yellow

#### MS Wood Concrete Board

2900mm