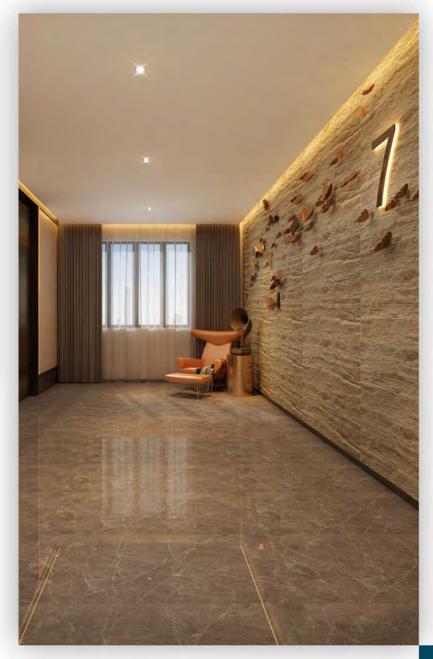

#### green flexi clay cladding MAGIC STONE

Magic Stone present the original surface of natural environment, without destroying natural environment mine.

Modified Inorganic Powder Composite Building Material, named as FLEXI ECOLOGY STONE. It is mainly used in the decoration of interior and exterior wall, floor, ceiling and other integrated decoration.

The amazing appearance and quality of flexi products made from mixing of the inherent colors of Modified Clay and nature stone powder is able to recreate the unique features and characteristics of natural stone, wood, brick, leather, granite, artistic stone products. With the advantages of low-arbon, environmental protection and strong plasticity, it has more development space than traditional materials and is supported by Governments at all levels.