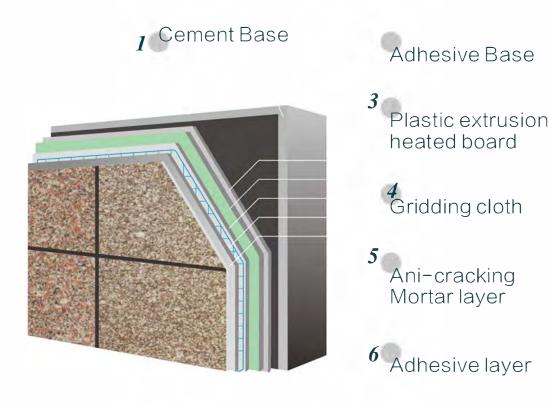

#### SMART FLEXI ECOLOGY STONE CONSTRUCTIONLAYER SMART FLEXI ECOLOGY STONE INSULATIONINTEGRATION SUPPORTING SYSTEM STRUCTURE

#### EXTER WALL THERMAL INSULATION SYSTEM ARCHITECTURE STRUCTURE FOR SMART FLEXI ECOLOGY STONE

1. Base Wall

2. Mortar layer

3. Special adhesive mortar for insulation board

4. Exclusive fasteners

5.Finished board(insulation core rock wool board)

6.Magic stone(MS) construction layer 7.Breathable seam + Weathering silicone