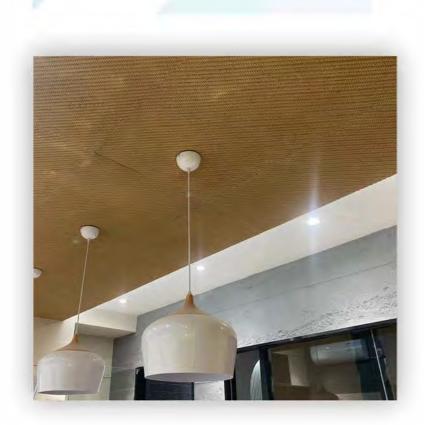

|         |    | 14     | 1      |        |       |          | 5-1-1-2        |
| - 11-   | e  | ina (  | 192    | Te AV- | Cat ? | 10       | 2.20           |















MS Rust Board





Medium Plaid / Water Washed Surface



#### 2900mm



























### MS Travertino





600mm

Gray / White

2400mm

# SIZE

### 1200/600mm

































### Foamed Aluminium Alloy Board





Dark Gray / White



2400mm











# CASE











### MS Line Stone Board



# SIZE

### Dark Gray / White

48

# 600mm

2400mm





# MS FINE Line Stone Board























# MS Charcoal burnt WOOD Board





















### Round Line Stone















### MS Bamboo Grain Board





# CASE











# Square Line Stone













MS Weave Grain













### MS W WEAVING





### Khaki / White / Gray / Orange







72









## MS CLIFF STONE













#### MS CROSSARD MUSHROOM STONE



#### White / Light Gray / Dark Gray

#### 600mm





























#### MS DEVINE MUSHROOM STONE





#### MS ROCKFACE STONE













#### MS ROUGH GRANITE









#### SMART FLEXI ECOLOGY STONE VS TRADITIONAL DECORATION MATERIAL

|                              | Stone                                       | Exterior Wall Brick                                                                 | Coatings                                                                           | Aluminum Composite Plate                  | Magic & Smart Stone                                                                                   |
|--------