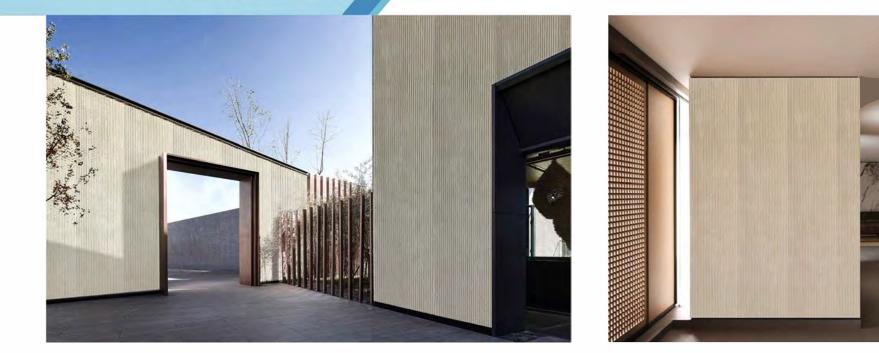

#### green flexi clay cladding MAGIC STONE

Magic Stone present the original surface of natural environment, without destroying natural environment mine.

Modified Inorganic Powder Composite Building Material, named as FLEXI ECOLOGY STONE. It is mainly used in the decoration of interior and exterior wall, floor, ceiling and other integrated decoration.

The amazing appearance and quality of flexi products made from mixing of the inherent colors of Modified Clay and nature stone powder is able to recreate the unique features and characteristics of natural stone, wood, brick, leather, granite, artistic stone products. With the advantages of low-arbon, environmental protection and strong plasticity, it has more development space than traditional materials and is supported by Governments at all levels.