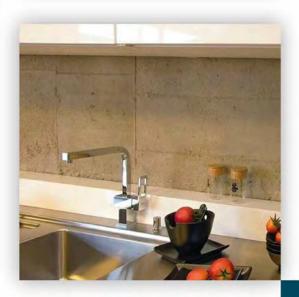

#### MS Concrete Board

#### SIZE

#### Medium Gray / Light Gray / White

2800mm

17