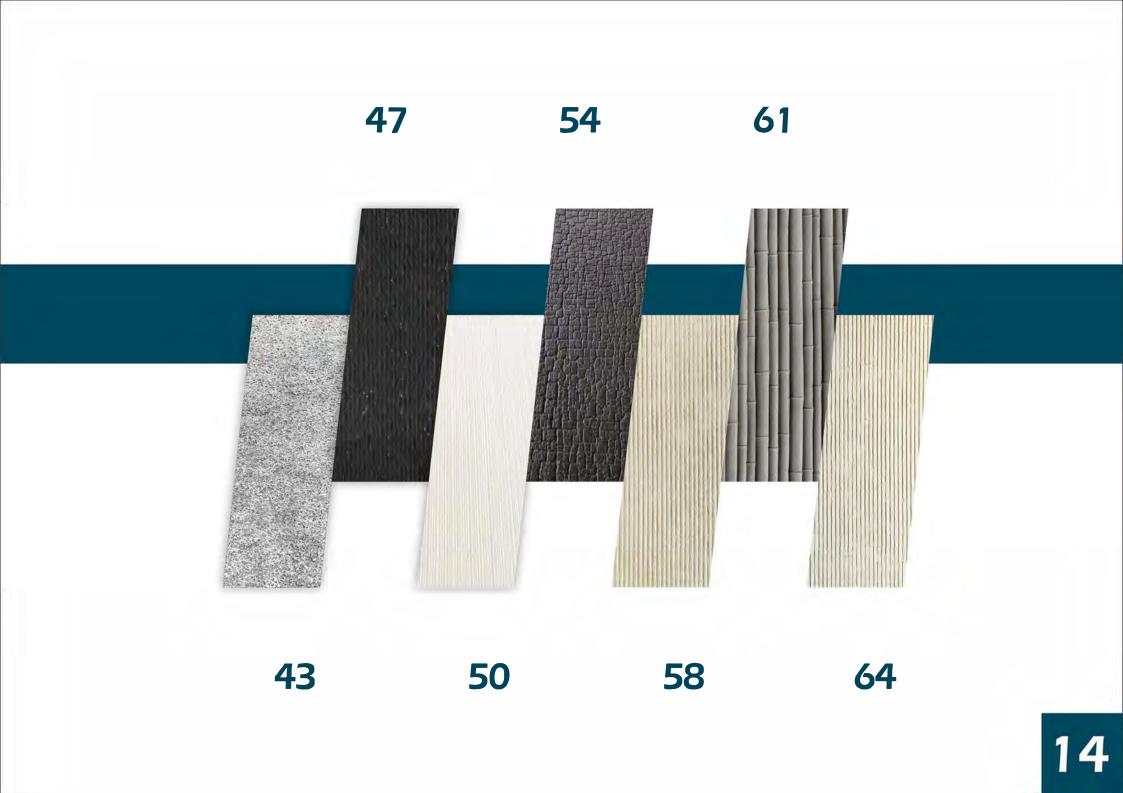

#### MS Cement Board

|         |    | -      | 3      | · 11   | ٠     | March .  |                |
|---------|----|--------|--------|--------|-------|----------|----------------|
|         |    | 1.1.1  | 1.1    |        |       |          | 100            |
|         |    | 5.4Q.  | - 6.8  |        |       |          | 1992           |
| A.      |    | ¥.*    |        | 1      | 1. 3  | 10 4     | 1              |
| 4       | -  | in the |        | 14-1   | 1 × 1 | 1200     | 124/23         |
|         |    | 31 2   |        |        |       |          | 22.7 M         |
|         |    | an -   | a.     |        |       | 2        | and the second |
| 30155   | -  | 19     | 1.83   | Sale - | 22.   | 1.       | 12.00          |
| 14 10 M | ×. | 1      | 1.     |        |       | 102      | 1.10           |
|         |    |        | in the |        |       | in state | Sec. 1         |
|         |    | 36     | 1      |        |       |          | 125            |
| -       |    | 1      | 27.42  | 6.2    | 1.    | No.      | 1. 1. 1.       |
| 20      | 67 | -      |        | No. 1. | 15.   | 1.00     | 200            |
|         |    | ( Sale | 100    |        |       |          |                |
|         |    | 14     | 1      |        |       |          | 5-1-1-2        |
| - 11-   | e  | ina (  | 192    | Te AV- | Cat ? | 10       | 2.20           |

MS Rust Board

Medium Plaid / Water Washed Surface

#### 2900mm

### MS Travertino

600mm

Gray / White

2400mm

# SIZE

### 1200/600mm

### Foamed Aluminium Alloy Board

Dark Gray / White

2400mm

# CASE

### MS Line Stone Board

### Dark Gray / White

48

# 600mm

2400mm

# MS FINE Line Stone Board

# MS Charcoal burnt WOOD Board

### Round Line Stone

### MS Bamboo Grain Board