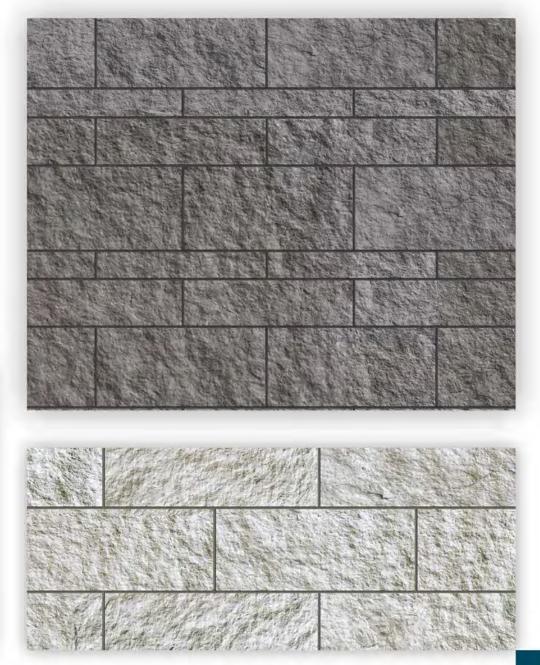

# SIZE

### 1200/600mm

































### Foamed Aluminium Alloy Board





Dark Gray / White



2400mm











# CASE











### MS Line Stone Board



# SIZE

### Dark Gray / White

48

# 600mm

2400mm





# MS FINE Line Stone Board























# MS Charcoal burnt WOOD Board





















### Round Line Stone















### MS Bamboo Grain Board





# CASE











# Square Line Stone













MS Weave Grain













### MS W WEAVING





### Khaki / White / Gray / Orange







72









## MS CLIFF STONE













#### MS CROSSARD MUSHROOM STONE



#### White / Light Gray / Dark Gray

#### 600mm





























#### MS DEVINE MUSHROOM STONE





#### MS ROCKFACE STONE













#### MS ROUGH GRANITE









#### SMART FLEXI ECOLOGY STONE VS TRADITIONAL DECORATION MATERIAL

|                              | Stone                                       | Exterior Wall Brick                                                                 | Coatings                                                                           | Aluminum Composite Plate                  | Magic & Smart Stone                                                                                   |
|------------------------------|---------------------------------------------|-------------------------------------------------------------------------------------|------------------------------------------------------------------------------------|-------------------------------------------|----------------------------------------