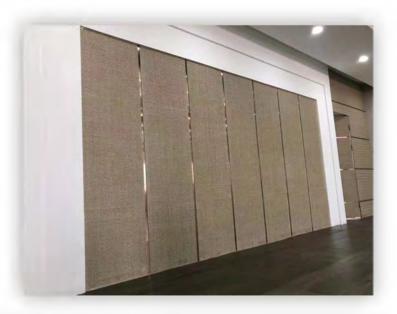

#### green flexi clay cladding MAGIC STONE

Magic Stone present the original surface of natural environment, without destroying natural environment mine.

Modified Inorganic Powder Composite Building Material, named as FLEXI ECOLOGY STONE. It is mainly used in the decoration of interior and exterior wall, floor, ceiling and other integrated decoration.

The amazing appearance and quality of flexi products made from mixing of the inherent colors of Modified Clay and nature stone powder is able to recreate the unique features and characteristics of natural stone, wood, brick, leather, granite, artistic stone products. With the advantages of low-arbon, environmental protection and strong plasticity, it has more development space than traditional materials and is supported by Governments at all levels.