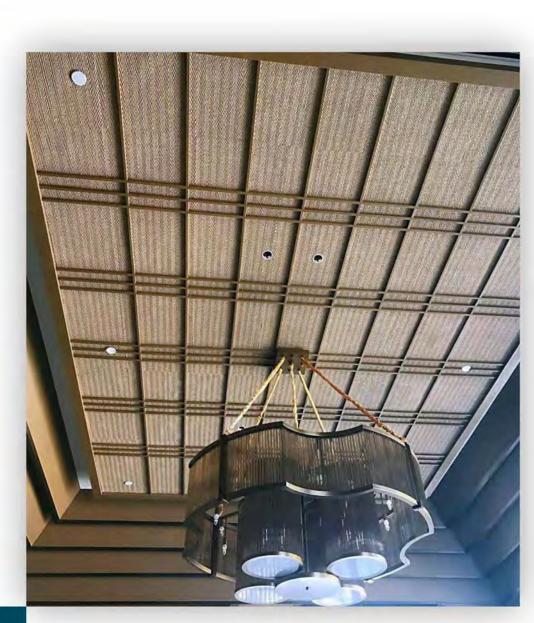

#### green flexi clay cladding MAGIC STONE

Magic Stone present the original surface of natural environment, without destroying natural environment mine.

Modified Inorganic Powder Composite Building Material, named as FLEXI ECOLOGY STONE. It is mainly used in the decoration of interior and exterior wall, floor, ceiling and other integrated decoration.

The amazing appearance and quality of flexi products made from mixing of the inherent colors of Modified Clay and nature stone powder is able to recreate the unique features and characteristics of natural stone, wood, brick, leather, granite, artistic stone products. With the advantages of low-arbon, environmental protection and strong plasticity, it has more development space than traditional materials and is supported by Governments at all levels.