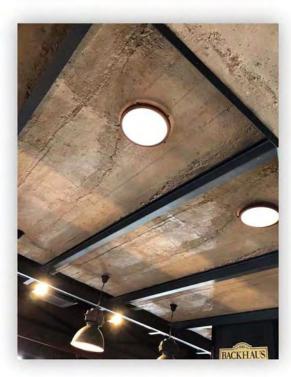

and other integrated decoration.

The amazing appearance and quality of flexi products made from mixing of the inherent colors of Modified Clay and nature stone powder is able to recreate the unique features and characteristics of natural stone, wood, brick, leather, granite, artistic stone products. With the advantages of low-arbon, environmental protection and strong plasticity, it has more development space than traditional materials and is supported by Governments at all levels.





### PRODUCT Advantages

### PRODUCT APPLICATION



1.00















#### CASE

| 10   |  |
|------|--|
|      |  |
| 1003 |  |
|      |  |
|      |  |
|      |  |
|      |  |













67 74



#### MS Concrete Board



#### SIZE

#### Medium Gray / Light Gray / White





2800mm



17

#### CASE

























MS Ripple Board



#### SIZE

Gray / White

#### 2800mm

535mm













#### MS Rammed Earth Board













2400mm

# 570mm

2750mm





Gradient / White / Light Yellow























#### MS Wood Concrete Board









2900mm



















#### MS Cement Board









|         |    | -      | 3      | · 11   | ٠     | March .  |                |
|---------|----|--------|--------|--------|-------|----------|----------------|
|         |    | 1.1.1  | 1.1    |        |       |          | 100            |
|         |    | 5.4Q.  | - 6.8  |        |       |          | 1992           |
| A.      |    | ¥.*    |        | 1      | 1. 3  | 10 4     | 1              |
| 4       | -  | in the |        | 14-1   | 1 × 1 | 1200     | 124/23         |
|