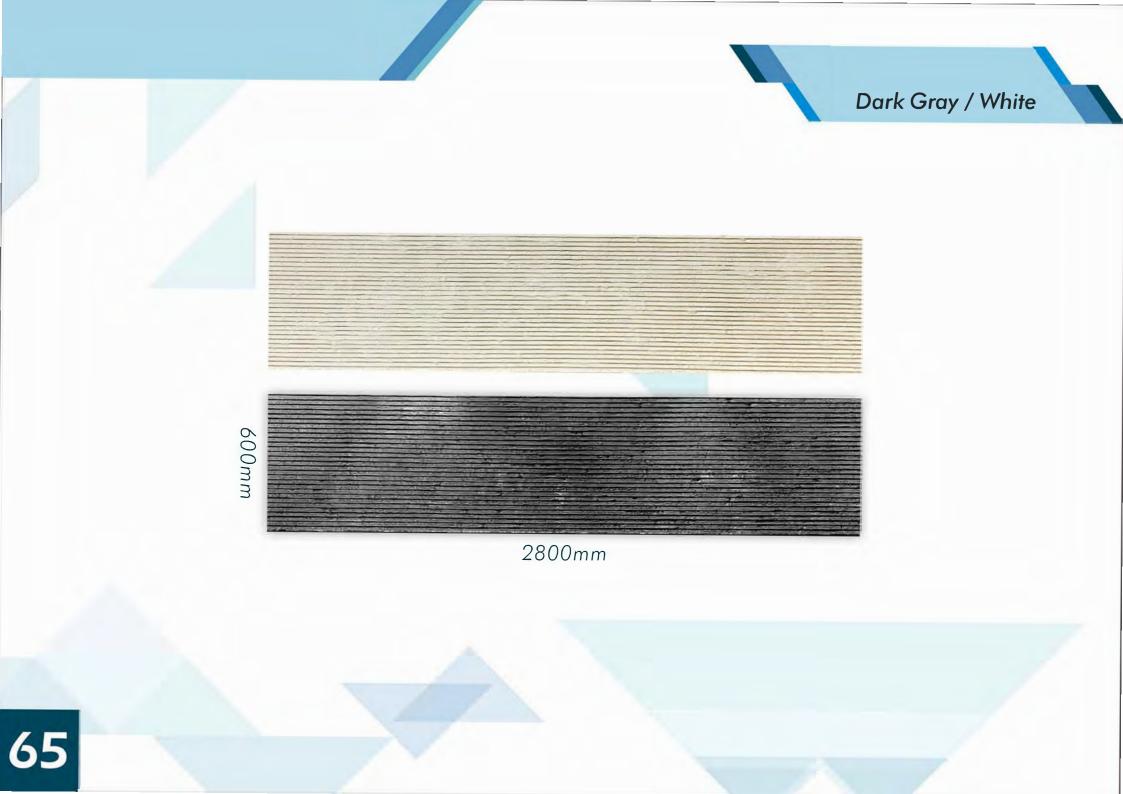

#### MS Concrete Board

#### SIZE

#### Medium Gray / Light Gray / White

2800mm

17