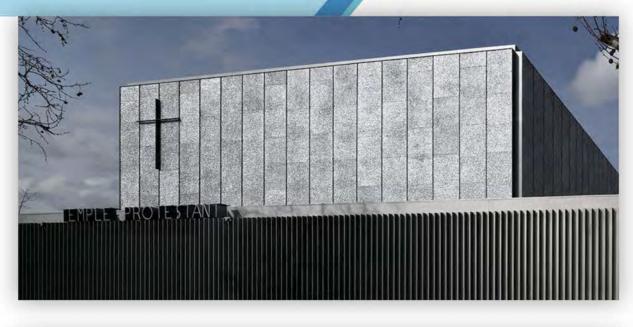

in state | Sec. 1         |
|         |    | 36     | 1      |        |       |          | 125            |
| -       |    | 1      | 27.42  | 6.2    | 1.    | No.      | 1. 1. 1.       |
| 20      | 67 | -      |        | No. 1. | 15.   | 1.00     | 200            |
|         |    | ( Sale | 100    |        |       |          |                |
|         |    | 14     | 1      |        |       |          | 5-1-1-2        |
| - 11-   | e  | ina (  | 192    | Te AV- | Cat ? | 10       | 2.20           |















MS Rust Board





Medium Plaid / Water Washed Surface



#### 2900mm



























### MS Travertino





600mm

Gray / White

2400mm

# SIZE

### 1200/600mm

































### Foamed Aluminium Alloy Board





Dark Gray / White



2400mm











# CASE











### MS Line Stone Board



# SIZE

### Dark Gray / White

48

# 600mm

2400mm





# MS FINE Line Stone Board























# MS Charcoal burnt WOOD Board





















### Round Line Stone















### MS Bamboo Grain Board





# CASE











# Square Line Stone













MS Weave Grain













### MS W WEAVING





### Khaki / White / Gray / Orange







72









## MS CLIFF STONE













#### MS CROSSARD MUSHROOM STONE



#### White / Light Gray / Dark Gray

#### 600mm





























#### MS DEVINE MUSHROOM STONE





#### MS ROCKFACE STONE













#### MS ROUGH GRANITE









#### SMART FLEXI ECOLOGY STONE VS TRADITIONAL DECORATION MATERIAL

|                              | Stone