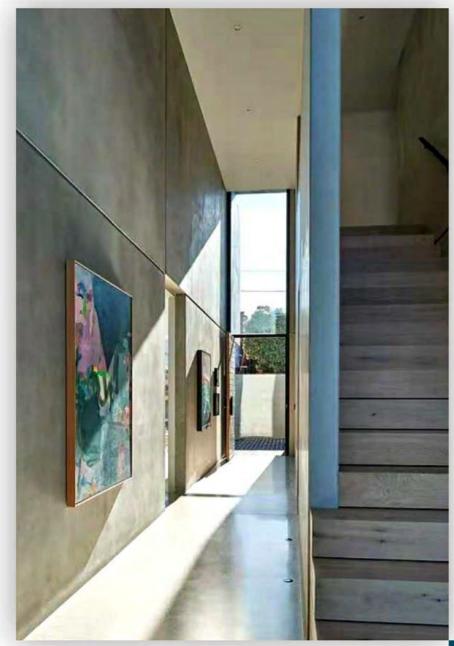

#### green flexi clay cladding MAGIC STONE

Magic Stone present the original surface of natural environment, without destroying natural environment mine.

Modified Inorganic Powder Composite Building Material, named as FLEXI ECOLOGY STONE. It is mainly used in the decoration of interior and exterior wall, floor, ceiling and other integrated decoration.

The amazing appearance and quality of flexi products made from mixing of the inherent colors of Modified Clay and nature stone powder is able to recreate the unique features and characteristics of natural stone, wood, brick, leather, granite, artistic stone products. With the advantages of low-arbon, environmental protection and strong plasticity, it has more development space than traditional materials and is supported by Governments at all levels.