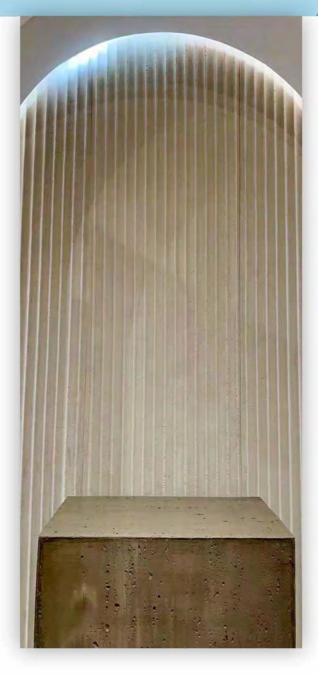

ade from mixing of the inherent colors of Modified Clay and nature stone powder is able to recreate the unique features and characteristics of natural stone, wood, brick, leather, granite, artistic stone products. With the advantages of low-arbon, environmental protection and strong plasticity, it has more development space than traditional materials and is supported by Governments at all levels.





### PRODUCT Advantages

### PRODUCT APPLICATION



1.00















#### CASE

| 10   |  |
|------|--|
|      |  |
| 1003 |  |
|      |  |
|      |  |
|      |  |
|      |  |













67 74



#### MS Concrete Board



#### SIZE

#### Medium Gray / Light Gray / White





2800mm



17

#### CASE

























MS Ripple Board



#### SIZE

Gray / White

#### 2800mm

535mm













#### MS Rammed Earth Board













2400mm

# 570mm

2750mm





Gradient / White / Light Yellow























#### MS Wood Concrete Board









2900mm



















#### MS Cement Board









|         |    | -      | 3      | · 11   | ٠     | March .  |                |
|---------|----|--------|--------|--------|-------|----------|----------------|
|         |    | 1.1.1  | 1.1    |        |       |          | 100            |
|         |    | 5.4Q.  | - 6.8  |        |       |          | 1992           |
| A.      |    | ¥.*    |        | 1      | 1. 3  | 10 4     | 1              |
| 4       | -  | in the |        | 14-1   | 1 × 1 | 1200     | 124/23         |
|         |    | 31 2   |        |        |       |          | 22.7 M         |
|         |