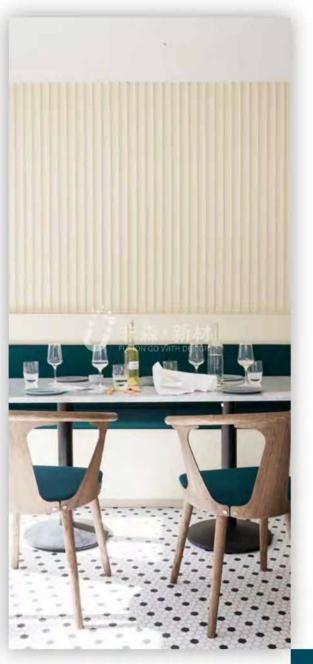

#### green flexi clay cladding MAGIC STONE

Magic Stone present the original surface of natural environment, without destroying natural environment mine.

Modified Inorganic Powder Composite Building Material, named as FLEXI ECOLOGY STONE. It is mainly used in the decoration of interior and exterior wall, floor, ceiling and other integrated decoration.

The amazing appearance and quality of flexi products made from mixing of the inherent colors of Modified Clay and nature stone powder is able to recreate the unique features and characteristics of natural stone, wood, brick, leather, granite, artistic stone products. With the advantages of low-arbon, environmental protection and strong plasticity, it has more development space than traditional materials and is supported by Governments at all levels.