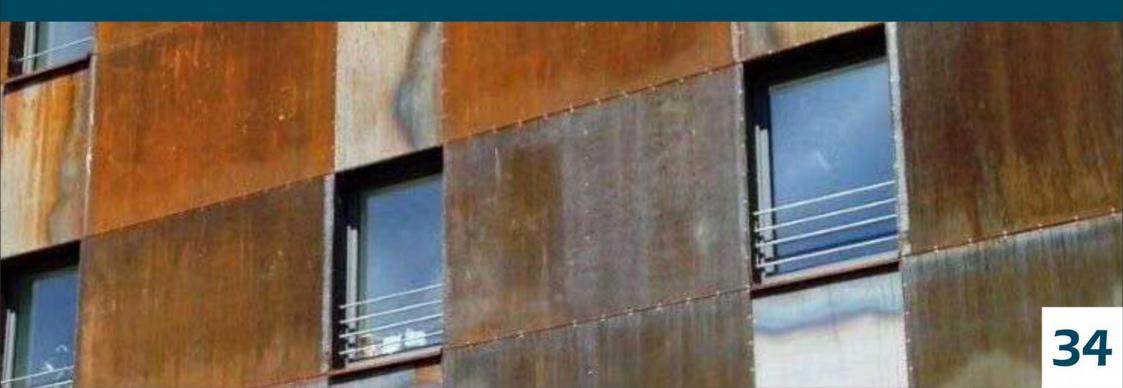

|        |       | 2        | and the second |
| 30155   | -  | 19     | 1.83   | Sale - | 22.   | 1.       | 12.00          |
| 14 10 M | ×. | 1      | 1.     |        |       | 102      | 1.10           |
|         |    |        | in the |        |       | in state | Sec. 1         |
|         |    | 36     | 1      |        |       |          | 125            |
| -       |    | 1      | 27.42  | 6.2    | 1.    | No.      | 1. 1. 1.       |
| 20      | 67 | -      |        | No. 1. | 15.   | 1.00     | 200            |
|         |    | ( Sale | 100    |        |       |          |                |
|         |    | 14     | 1      |        |       |          | 5-1-1-2        |
| - 11-   | e  | ina (  | 192    | Te AV- | Cat ? | 10       | 2.20           |















MS Rust Board





Medium Plaid / Water Washed Surface



#### 2900mm



























### MS Travertino





600mm

Gray / White

2400mm

# SIZE

### 1200/600mm

































### Foamed Aluminium Alloy Board





Dark Gray / White



2400mm











# CASE











### MS Line Stone Board



# SIZE

### Dark Gray / White

48

# 600mm

2400mm





# MS FINE Line Stone Board























# MS Charcoal burnt WOOD Board





















### Round Line Stone















### MS Bamboo Grain Board





# CASE











# Square Line Stone













MS Weave Grain













### MS W WEAVING





### Khaki / White / Gray / Orange







72









## MS CLIFF STONE













#### MS CROSSARD MUSHROOM STONE



#### White / Light Gray / Dark Gray

#### 6