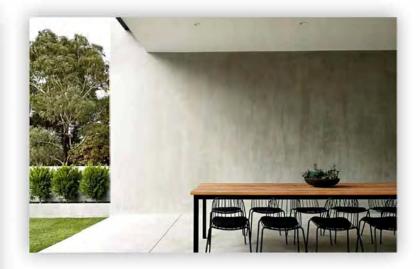

#### green flexi clay cladding MAGIC STONE

Magic Stone present the original surface of natural environment, without destroying natural environment mine.

Modified Inorganic Powder Composite Building Material, named as FLEXI ECOLOGY STONE. It is mainly used in the decoration of interior and exterior wall, floor, ceiling and other integrated decoration.

The amazing appearance and quality of flexi products made from mixing of the inherent colors of Modified Clay and nature stone powder is able to recreate the unique features and characteristics of natural stone, wood, brick, leather, granite, artistic stone products. With the advantages of low-arbon, environmental protection and strong plasticity, it has more development space than traditional materials and is supported by Governments at all levels.