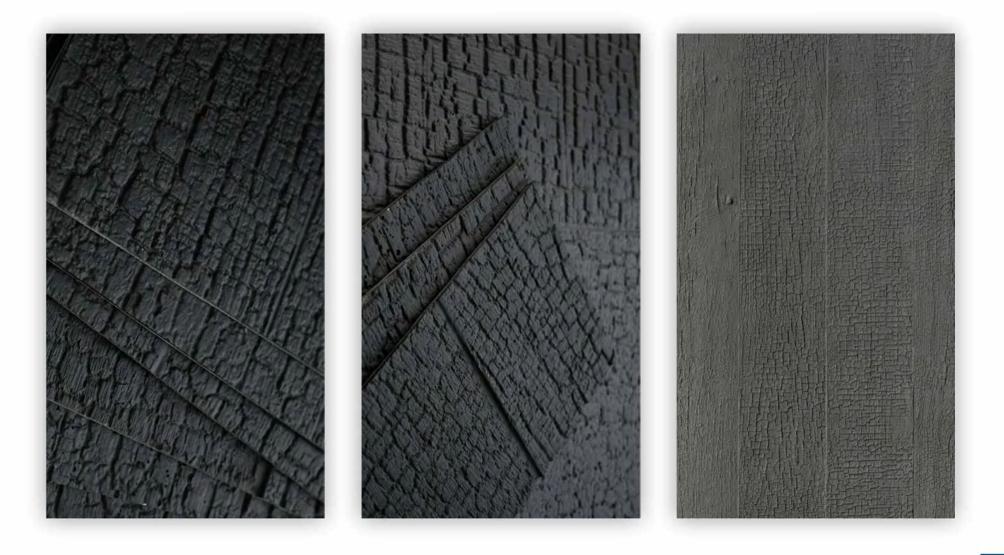

| 67 | -      |        | No. 1. | 15.   | 1.00     | 200            |
|         |    | ( Sale | 100    |        |       |          |                |
|         |    | 14     | 1      |        |       |          | 5-1-1-2        |
| - 11-   | e  | ina (  | 192    | Te AV- | Cat ? | 10       | 2.20           |















MS Rust Board





Medium Plaid / Water Washed Surface



#### 2900mm



























### MS Travertino





600mm

Gray / White

2400mm

# SIZE

### 1200/600mm

































### Foamed Aluminium Alloy Board





Dark Gray / White



2400mm











# CASE











### MS Line Stone Board



# SIZE

### Dark Gray / White

48

# 600mm

2400mm





# MS FINE Line Stone Board























# MS Charcoal burnt WOOD Board





















### Round Line Stone















### MS Bamboo Grain Board





# CASE











# Square Line Stone













MS Weave Grain













### MS W WEAVING





### Khaki / White / Gray / Orange







72









## MS CLIFF STONE













#### MS CROSSARD MUSHROOM STONE



#### White / Light Gray / Dark Gray

#### 600mm





























#### MS DEVINE MUSHROOM STONE





#### MS ROCKFACE STONE













#### MS ROUGH GRANITE









#### SMART FLEXI ECOLOGY STONE VS TRADITIONAL DECORATION MATERIAL

|                              | Stone                                       | Exterior Wall Brick                                                                 | Coatings                                                                           | Alu