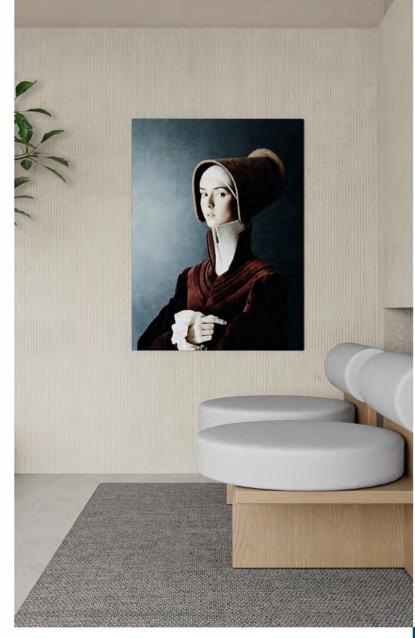

#### green flexi clay cladding MAGIC STONE

Magic Stone present the original surface of natural environment, without destroying natural environment mine.

Modified Inorganic Powder Composite Building Material, named as FLEXI ECOLOGY STONE. It is mainly used in the decoration of interior and exterior wall, floor, ceiling and other integrated decoration.

The amazing appearance and quality of flexi products made from mixing of the inherent colors of Modified Clay and nature stone powder is able to recreate the unique features and characteristics of natural stone, wood, brick, leather, granite, artistic stone products. With the advantages of low-arbon, environmental protection and strong plasticity, it has more development space than traditional materials and is supported by Governments at all levels.