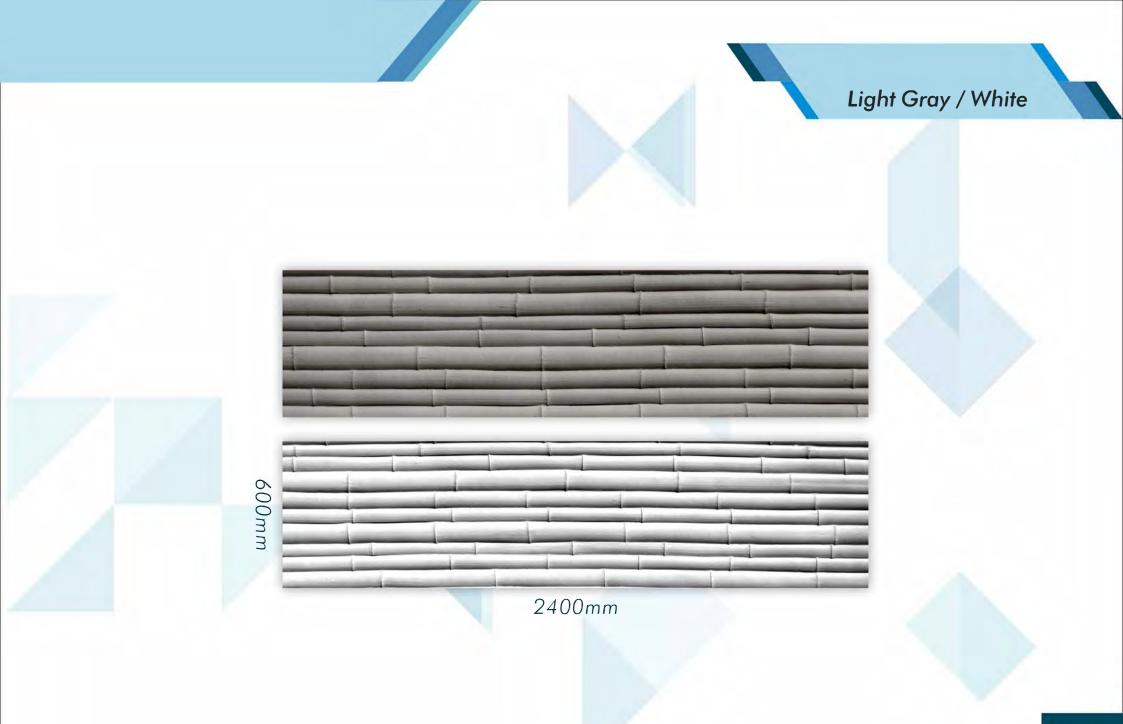

|    | ( Sale | 100    |        |       |          |                |
|         |    | 14     | 1      |        |       |          | 5-1-1-2        |
| - 11-   | e  | ina (  | 192    | Te AV- | Cat ? | 10       | 2.20           |















MS Rust Board





Medium Plaid / Water Washed Surface



#### 2900mm



























### MS Travertino





600mm

Gray / White

2400mm

# SIZE

### 1200/600mm

































### Foamed Aluminium Alloy Board





Dark Gray / White



2400mm











# CASE











### MS Line Stone Board



# SIZE

### Dark Gray / White

48

# 600mm

2400mm





# MS FINE Line Stone Board























# MS Charcoal burnt WOOD Board





















### Round Line Stone















### MS Bamboo Grain Board





# CASE











# Square Line Stone













MS Weave Grain













### MS W WEAVING





### Khaki / White / Gray / Orange







72









## MS CLIFF STONE













#### MS CROSSARD MUSHROOM STONE



#### White / Light Gray / Dark Gray

#### 600mm





























#### MS DEVINE MUSHROOM STONE





#### MS ROCKFACE STONE













#### MS ROUGH GRANITE









#### SMART FLEXI ECOLOGY STONE VS TRADITIONAL DECORATION MATERIAL

|                              | Stone                                       | Exterior Wall Brick                                                                 | Coatings                                                                           | Aluminum Composite Plate                  | Magic & Smart Stone