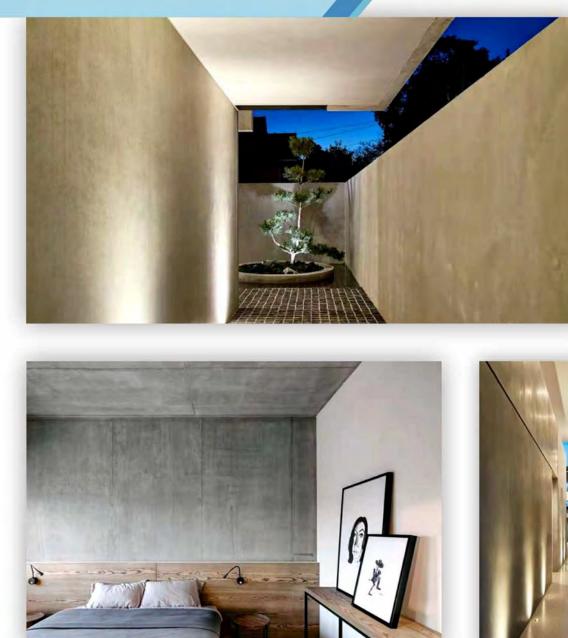

#### green flexi clay cladding MAGIC STONE

Magic Stone present the original surface of natural environment, without destroying natural environment mine.

Modified Inorganic Powder Composite Building Material, named as FLEXI ECOLOGY STONE. It is mainly used in the decoration of interior and exterior wall, floor, ceiling and other integrated decoration.

The amazing appearance and quality of flexi products made from mixing of the inherent colors of Modified Clay and nature stone powder is able to recreate the unique features and characteristics of natural stone, wood, brick, leather, granite, artistic stone products. With the advantages of low-arbon, environmental protection and strong plasticity, it has more development space than traditional materials and is supported by Governments at all levels.