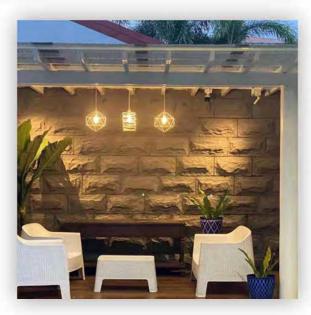

#### CASE

| 10   |  |
|------|--|
|      |  |
| 1003 |  |
|      |  |
|      |  |
|      |  |
|      |  |

67 74