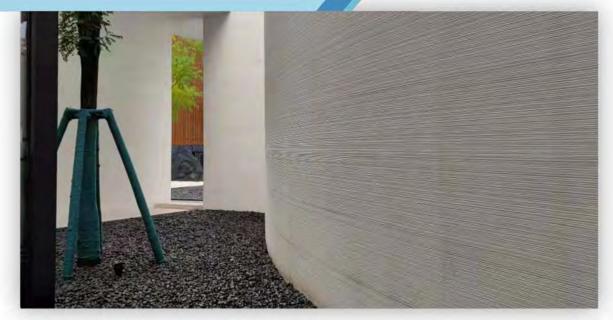

#### green flexi clay cladding MAGIC STONE

Magic Stone present the original surface of natural environment, without destroying natural environment mine.

Modified Inorganic Powder Composite Building Material, named as FLEXI ECOLOGY STONE. It is mainly used in the decoration of interior and exterior wall, floor, ceiling and other integrated decoration.

The amazing appearance and quality of flexi products made from mixing of the inherent colors of Modified Clay and nature stone powder is able to recreate the unique features and characteristics of natural stone, wood, brick, leather, granite, artistic stone products. With the advantages of low-arbon, environmental protection and strong plasticity, it has more development space than traditional materials and is supported by Governments at all levels.