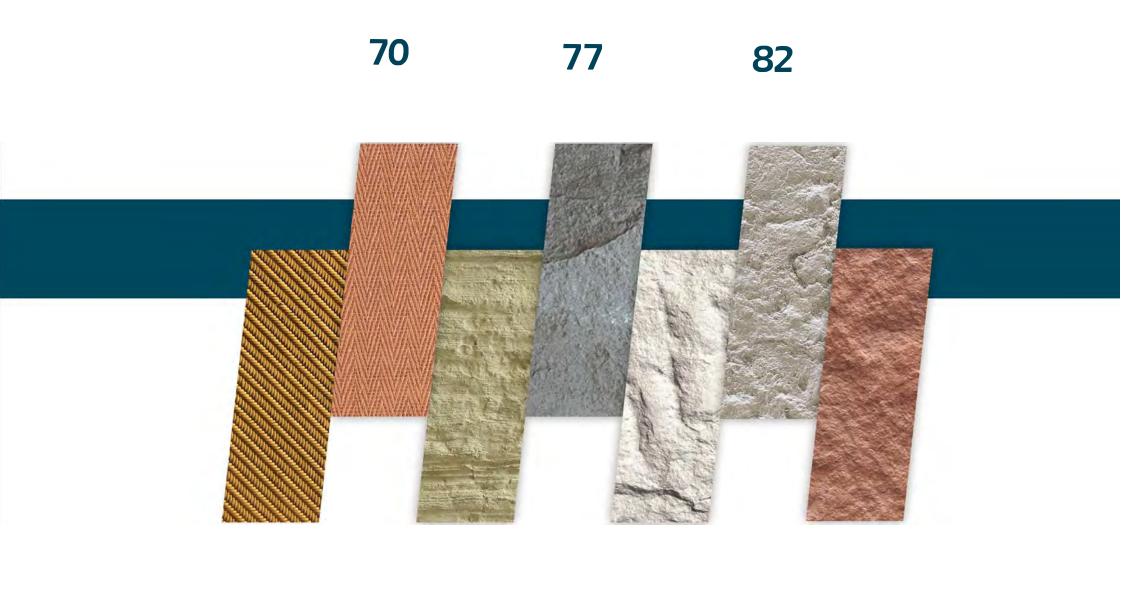

# CASE

# Square Line Stone

MS Weave Grain

### MS W WEAVING

### Khaki / White / Gray / Orange

72

## MS CLIFF STONE

#### MS CROSSARD MUSHROOM STONE

#### White / Light Gray / Dark Gray

#### 600mm

#### MS DEVINE MUSHROOM STONE

#### MS ROCKFACE STONE

#### MS ROUGH GRANITE