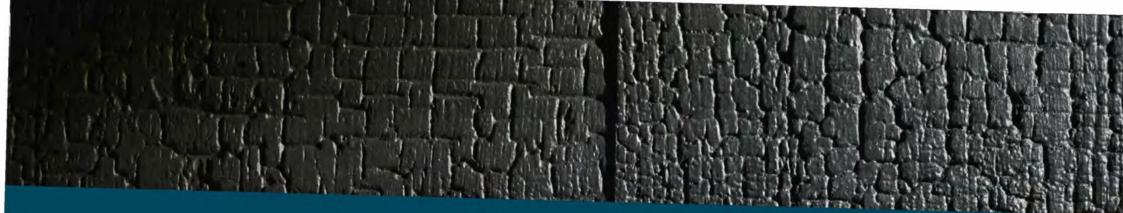

| No.      | 1. 1. 1.       |
| 20      | 67 | -      |        | No. 1. | 15.   | 1.00     | 200            |
|         |    | ( Sale | 100    |        |       |          |                |
|         |    | 14     | 1      |        |       |          | 5-1-1-2        |
| - 11-   | e  | ina (  | 192    | Te AV- | Cat ? | 10       | 2.20           |















MS Rust Board





Medium Plaid / Water Washed Surface



#### 2900mm



























### MS Travertino





600mm

Gray / White

2400mm

# SIZE

### 1200/600mm

































### Foamed Aluminium Alloy Board





Dark Gray / White



2400mm











# CASE











### MS Line Stone Board



# SIZE

### Dark Gray / White

48

# 600mm

2400mm





# MS FINE Line Stone Board























# MS Charcoal burnt WOOD Board





















### Round Line Stone















### MS Bamboo Grain Board





# CASE











# Square Line Stone













MS Weave Grain













### MS W WEAVING





### Khaki / White / Gray / Orange







72









## MS CLIFF STONE













#### MS CROSSARD MUSHROOM STONE



#### White / Light Gray / Dark Gray

#### 600mm





























#### MS DEVINE MUSHROOM STONE





#### MS ROCKFACE STONE













#### MS ROUGH GRANITE









#### SMART FLEXI ECOLOGY STONE VS TRADITIONAL DECORATION MATERIAL

|                              | Stone                                       | Exterior Wall Brick                                                                 | Coatings