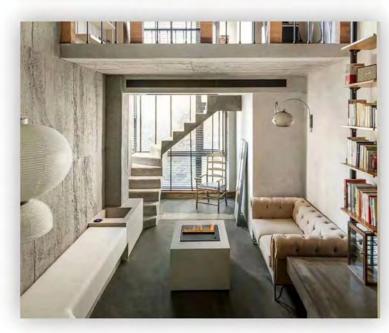

#### green flexi clay cladding MAGIC STONE

Magic Stone present the original surface of natural environment, without destroying natural environment mine.

Modified Inorganic Powder Composite Building Material, named as FLEXI ECOLOGY STONE. It is mainly used in the decoration of interior and exterior wall, floor, ceiling and other integrated decoration.

The amazing appearance and quality of flexi products made from mixing of the inherent colors of Modified Clay and nature stone powder is able to recreate the unique features and characteristics of natural stone, wood, brick, leather, granite, artistic stone products. With the advantages of low-arbon, environmental protection and strong plasticity, it has more development space than traditional materials and is supported by Governments at all levels.