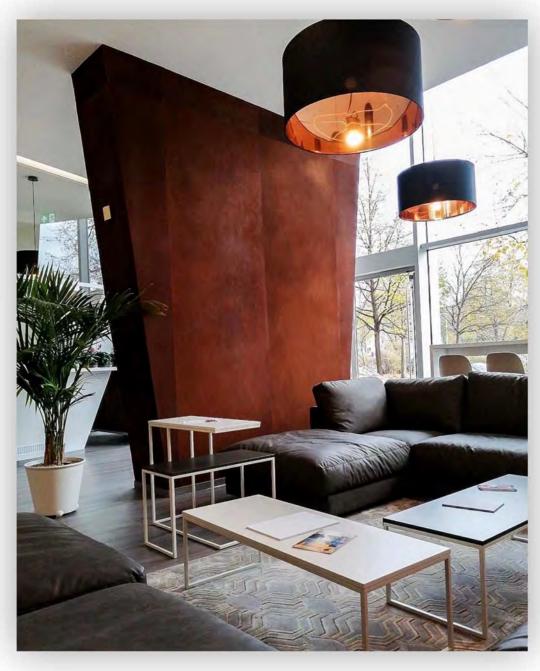

#### green flexi clay cladding MAGIC STONE

Magic Stone present the original surface of natural environment, without destroying natural environment mine.

Modified Inorganic Powder Composite Building Material, named as FLEXI ECOLOGY STONE. It is mainly used in the decoration of interior and exterior wall, floor, ceiling and other integrated decoration.

The amazing appearance and quality of flexi products made from mixing of the inherent colors of Modified Clay and nature stone powder is able to recreate the unique features and characteristics of natural stone, wood, brick, leather, granite, artistic stone products. With the advantages of low-arbon, environmental protection and strong plasticity, it has more development space than traditional materials and is supported by Governments at all levels.