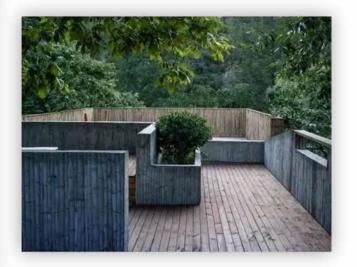

le | 100    |        |       |          |                |
|         |    | 14     | 1      |        |       |          | 5-1-1-2        |
| - 11-   | e  | ina (  | 192    | Te AV- | Cat ? | 10       | 2.20           |















MS Rust Board





Medium Plaid / Water Washed Surface



#### 2900mm



























### MS Travertino





600mm

Gray / White

2400mm

# SIZE

### 1200/600mm

































### Foamed Aluminium Alloy Board





Dark Gray / White



2400mm











# CASE











### MS Line Stone Board



# SIZE

### Dark Gray / White

48

# 600mm

2400mm





# MS FINE Line Stone Board























# MS Charcoal burnt WOOD Board





















### Round Line Stone















### MS Bamboo Grain Board





# CASE











# Square Line Stone













MS Weave Grain













### MS W WEAVING





### Khaki / White / Gray / Orange







72









## MS CLIFF STONE













#### MS CROSSARD MUSHROOM STONE



#### White / Light Gray / Dark Gray

#### 600mm





























#### MS DEVINE MUSHROOM STONE





#### MS ROCKFACE STONE













#### MS ROUGH GRANITE









#### SMART FLEXI ECOLOGY STONE VS TRADITIONAL DECORATION MATERIAL

|                              | Stone                                       | Exterior Wall Brick                                                                 | Coatings                                                                           | Aluminum Composite Plate                  | Magic & Smart Stone