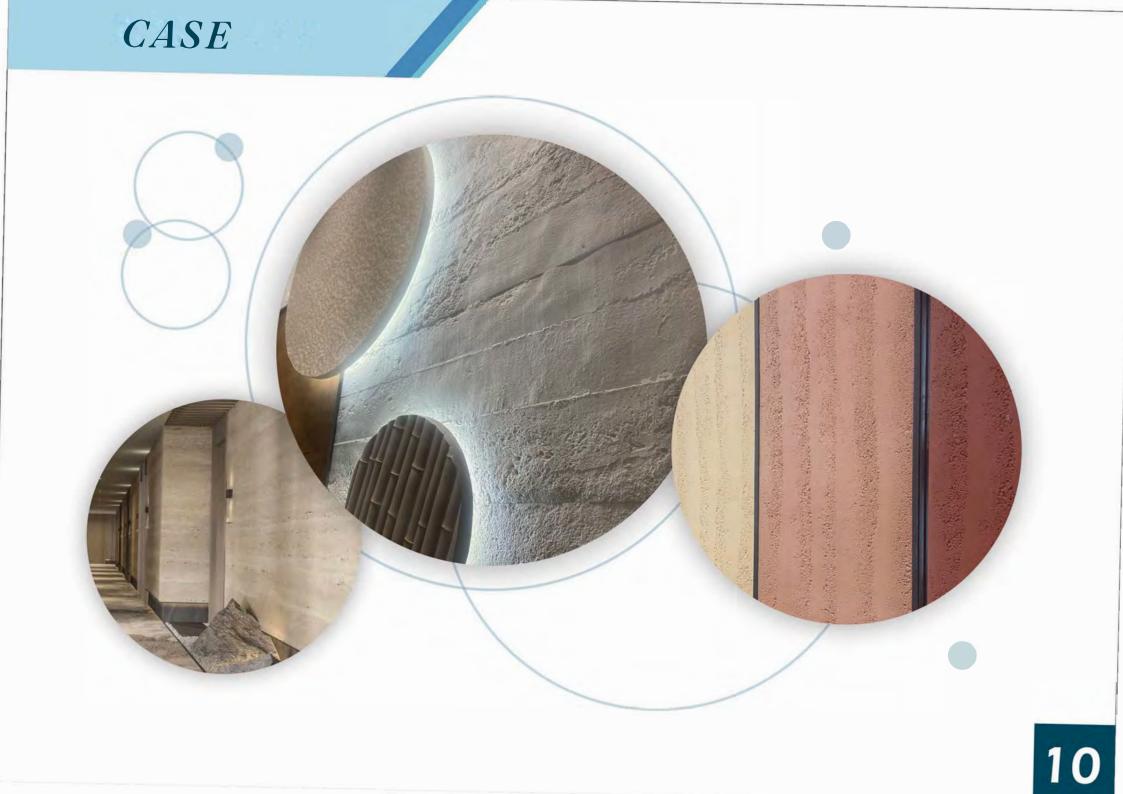

#### CASE

| 10   |  |
|------|--|
|      |  |
| 1003 |  |
|      |  |
|      |  |
|      |  |
|      |  |

67 74