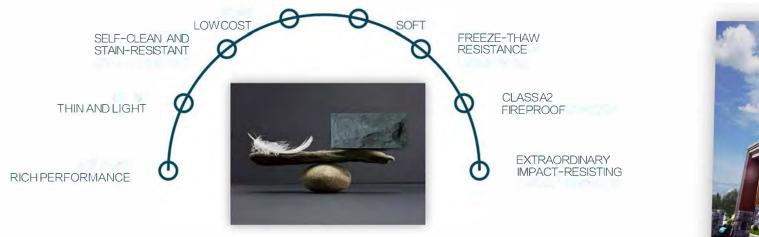

inal surface of natural environment, without destroying natural environment mine.









Modified Inorganic Powder Composite Building Material, named as FLEXI ECOLOGY STONE. It is mainly used in the decoration of interior and exterior wall, floor, ceiling and other integrated decoration.

The amazing appearance and quality of flexi products made from mixing of the inherent colors of Modified Clay and nature stone powder is able to recreate the unique features and characteristics of natural stone, wood, brick, leather, granite, artistic stone products. With the advantages of low-arbon, environmental protection and strong plasticity, it has more development space than traditional materials and is supported by Governments at all levels.





### PRODUCT Advantages

### PRODUCT APPLICATION



1.00















#### CASE

| 10   |  |
|------|--|
|      |  |
| 1003 |  |
|      |  |
|      |  |
|      |  |
|      |  |













67 74



#### MS Concrete Board



#### SIZE

#### Medium Gray / Light Gray / White





2800mm



17

#### CASE

























MS Ripple Board



#### SIZE

Gray / White

#### 2800mm

535mm













#### MS Rammed Earth Board













2400mm

# 570mm

2750mm





Gradient / White / Light Yellow























#### MS Wood Concrete Board









2900mm



















#### MS Cement Board









|         |    | -      | 3      | · 11   | ٠     | March .  |                |
|---------|----|--------|--------|--------|-------|----------|----------------|
|         |    | 1.1.1  | 1.1    |        |       |          | 100