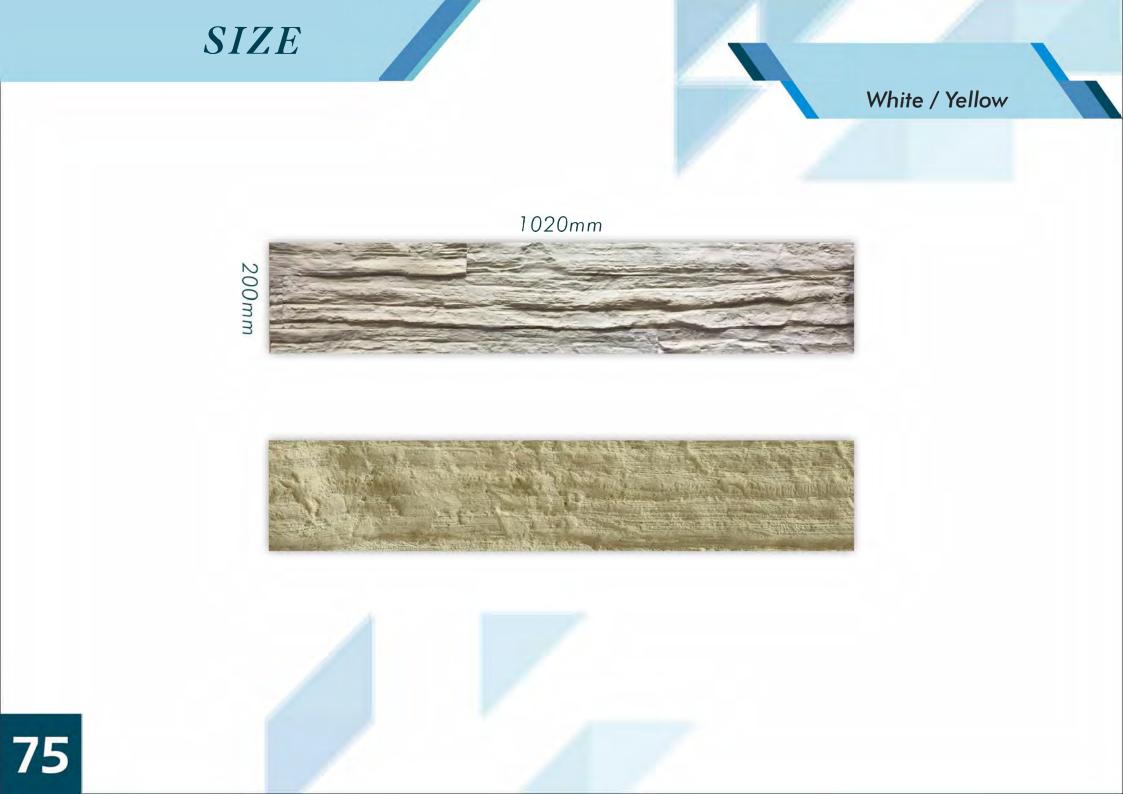

| 192    | Te AV- | Cat ? | 10       | 2.20           |















MS Rust Board





Medium Plaid / Water Washed Surface



#### 2900mm



























### MS Travertino





600mm

Gray / White

2400mm

# SIZE

### 1200/600mm

































### Foamed Aluminium Alloy Board





Dark Gray / White



2400mm











# CASE











### MS Line Stone Board



# SIZE

### Dark Gray / White

48

# 600mm

2400mm





# MS FINE Line Stone Board























# MS Charcoal burnt WOOD Board





















### Round Line Stone















### MS Bamboo Grain Board





# CASE











# Square Line Stone













MS Weave Grain













### MS W WEAVING





### Khaki / White / Gray / Orange







72









## MS CLIFF STONE













#### MS CROSSARD MUSHROOM STONE



#### White / Light Gray / Dark Gray

#### 600mm





























#### MS DEVINE MUSHROOM STONE





#### MS ROCKFACE STONE













#### MS ROUGH GRANITE









#### SMART FLEXI ECOLOGY STONE VS TRADITIONAL DECORATION MATERIAL

|                              | Stone                                       | Exterior Wall Brick                                                                 | Coatings                                                                           | Aluminum Composite Plate                  | Magic & Smart Stone                                                                                   |
|------------------------------|---------------------------------------------|---------------------------------