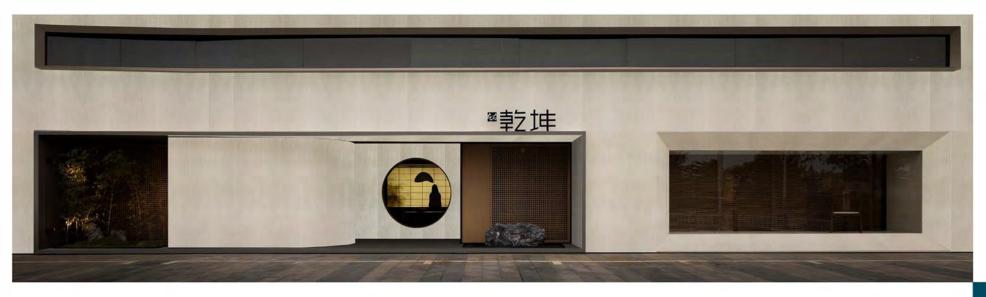

#### green flexi clay cladding MAGIC STONE

Magic Stone present the original surface of natural environment, without destroying natural environment mine.

Modified Inorganic Powder Composite Building Material, named as FLEXI ECOLOGY STONE. It is mainly used in the decoration of interior and exterior wall, floor, ceiling and other integrated decoration.

The amazing appearance and quality of flexi products made from mixing of the inherent colors of Modified Clay and nature stone powder is able to recreate the unique features and characteristics of natural stone, wood, brick, leather, granite, artistic stone products. With the advantages of low-arbon, environmental protection and strong plasticity, it has more development space than traditional materials and is supported by Governments at all levels.