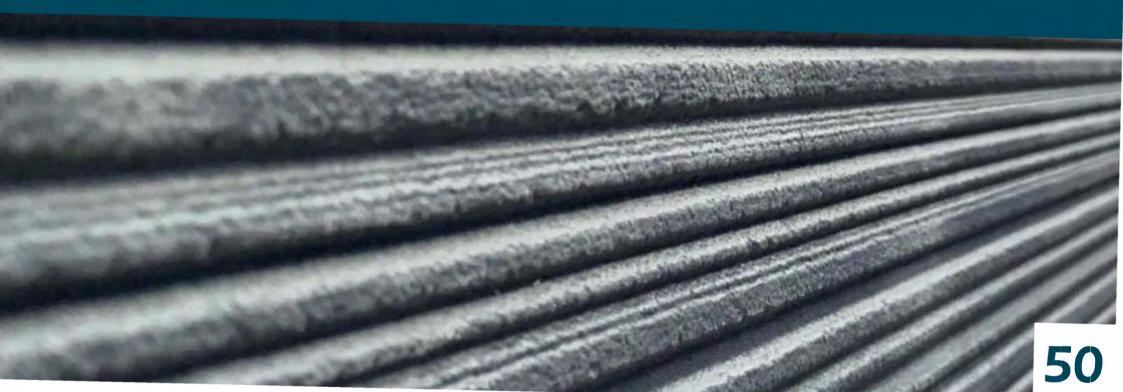

27.42  | 6.2    | 1.    | No.      | 1. 1. 1.       |
| 20      | 67 | -      |        | No. 1. | 15.   | 1.00     | 200            |
|         |    | ( Sale | 100    |        |       |          |                |
|         |    | 14     | 1      |        |       |          | 5-1-1-2        |
| - 11-   | e  | ina (  | 192    | Te AV- | Cat ? | 10       | 2.20           |















MS Rust Board





Medium Plaid / Water Washed Surface



#### 2900mm



























### MS Travertino





600mm

Gray / White

2400mm

# SIZE

### 1200/600mm

































### Foamed Aluminium Alloy Board





Dark Gray / White



2400mm











# CASE











### MS Line Stone Board



# SIZE

### Dark Gray / White

48

# 600mm

2400mm





# MS FINE Line Stone Board























# MS Charcoal burnt WOOD Board





















### Round Line Stone















### MS Bamboo Grain Board





# CASE











# Square Line Stone













MS Weave Grain













### MS W WEAVING





### Khaki / White / Gray / Orange







72









## MS CLIFF STONE













#### MS CROSSARD MUSHROOM STONE



#### White / Light Gray / Dark Gray

#### 600mm





























#### MS DEVINE MUSHROOM STONE





#### MS ROCKFACE STONE













#### MS ROUGH GRANITE









#### SMART FLEXI ECOLOGY STONE VS TRADITIONAL DECORATION MATERIAL

|                              | Stone                                       | Exterior Wall Brick                                                                 | Coatings