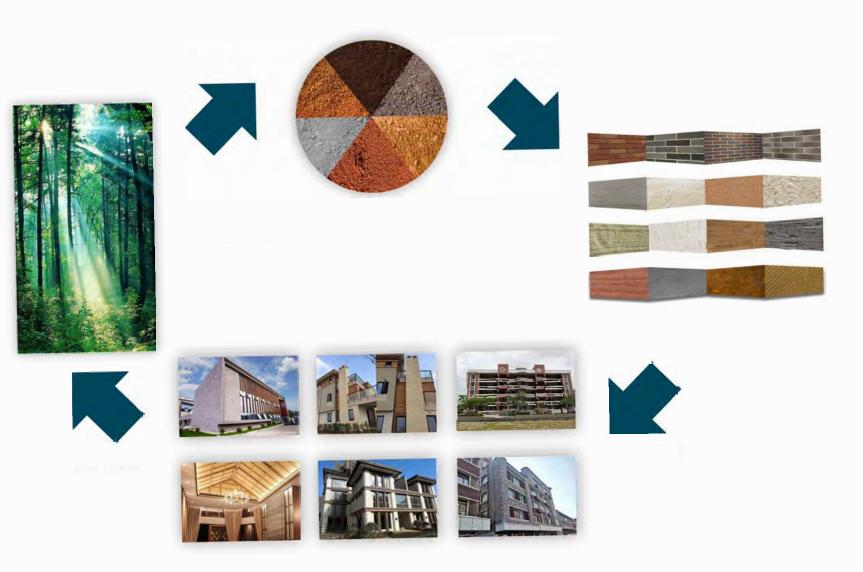

#### green flexi clay cladding MAGIC STONE

Magic Stone present the original surface of natural environment, without destroying natural environment mine.

Modified Inorganic Powder Composite Building Material, named as FLEXI ECOLOGY STONE. It is mainly used in the decoration of interior and exterior wall, floor, ceiling and other integrated decoration.

The amazing appearance and quality of flexi products made from mixing of the inherent colors of Modified Clay and nature stone powder is able to recreate the unique features and characteristics of natural stone, wood, brick, leather, granite, artistic stone products. With the advantages of low-arbon, environmental protection and strong plasticity, it has more development space than traditional materials and is supported by Governments at all levels.

### PRODUCT APPLICATION

1.00