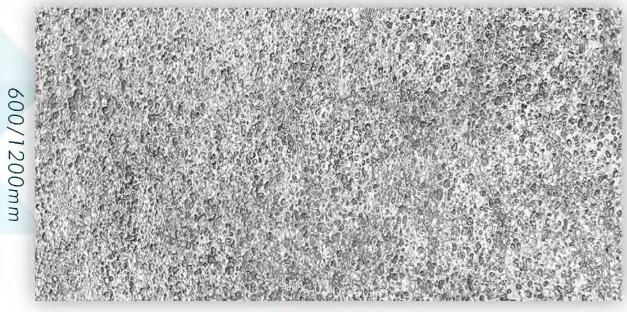

|       | in state | Sec. 1         |
|         |    | 36     | 1      |        |       |          | 125            |
| -       |    | 1      | 27.42  | 6.2    | 1.    | No.      | 1. 1. 1.       |
| 20      | 67 | -      |        | No. 1. | 15.   | 1.00     | 200            |
|         |    | ( Sale | 100    |        |       |          |                |
|         |    | 14     | 1      |        |       |          | 5-1-1-2        |
| - 11-   | e  | ina (  | 192    | Te AV- | Cat ? | 10       | 2.20           |















MS Rust Board





Medium Plaid / Water Washed Surface



#### 2900mm



























### MS Travertino





600mm

Gray / White

2400mm

# SIZE

### 1200/600mm

































### Foamed Aluminium Alloy Board





Dark Gray / White



2400mm











# CASE











### MS Line Stone Board



# SIZE

### Dark Gray / White

48

# 600mm

2400mm





# MS FINE Line Stone Board























# MS Charcoal burnt WOOD Board





















### Round Line Stone















### MS Bamboo Grain Board





# CASE











# Square Line Stone













MS Weave Grain













### MS W WEAVING





### Khaki / White / Gray / Orange







72









## MS CLIFF STONE













#### MS CROSSARD MUSHROOM STONE



#### White / Light Gray / Dark Gray

#### 600mm





























#### MS DEVINE MUSHROOM STONE





#### MS ROCKFACE STONE













#### MS ROUGH GRANITE









#### SMART FLEXI ECOLOGY STONE VS TRADITIONAL DECORATION MATERIAL

|                              | Stone