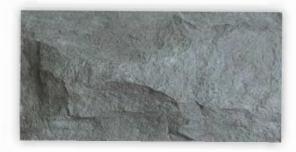

Plaid / Water Washed Surface



#### 2900mm



























### MS Travertino





600mm

Gray / White

2400mm

# SIZE

### 1200/600mm

































### Foamed Aluminium Alloy Board





Dark Gray / White



2400mm











# CASE











### MS Line Stone Board



# SIZE

### Dark Gray / White

48

# 600mm

2400mm





# MS FINE Line Stone Board























# MS Charcoal burnt WOOD Board





















### Round Line Stone















### MS Bamboo Grain Board





# CASE











# Square Line Stone













MS Weave Grain













### MS W WEAVING





### Khaki / White / Gray / Orange







72









## MS CLIFF STONE













#### MS CROSSARD MUSHROOM STONE



#### White / Light Gray / Dark Gray

#### 600mm





























#### MS DEVINE MUSHROOM STONE





#### MS ROCKFACE STONE













#### MS ROUGH GRANITE









#### SMART FLEXI ECOLOGY STONE VS TRADITIONAL DECORATION MATERIAL

|                              | Stone                                       | Exterior Wall Brick                                                                 | Coatings                                                                           | Aluminum Composite Plate                  | Magic & Smart Stone                                                                                   |
|------------------------------|---------------------------------------------|-------------------------------------------------------------------------------------|---------------------------------------------